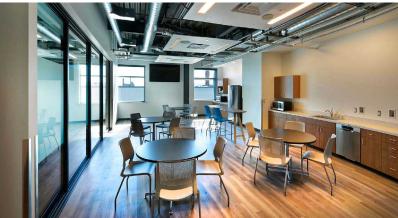

## Available space ± 3,353 SF first floor retail space

- ±9,108 SF fourth floor office space
  - Divisible to 3,601 and 5,507 SF
- Parking lot adjacent to space

## Fourth Floor Office | 9,108 SF

Divisible to 5,507 on the north side and 3,601 on the south side

Available space