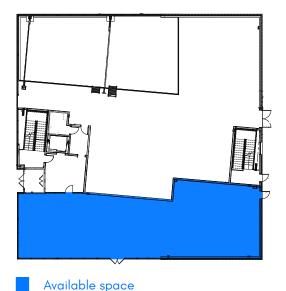

## Available space ± 3,353 SF first floor retail space

- ±9,108 SF fourth floor office space
  - Divisible to 3,601 and 5,507 SF
- Parking lot adjacent to space

### First Floor Retail | 3,353 SF

First floor retail with adjacent parking lot