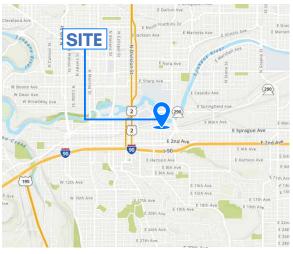

# For Lease

Scott Morris Center for Energy Innovation 12 N Sheridan Street | Spokane, WA