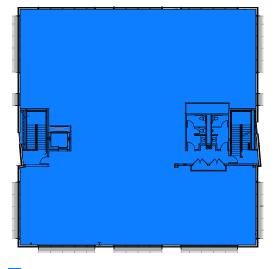

## Available space ± 3,353 SF first floor retail space

- ±9,108 SF fourth floor office space
  - Divisible to 3,601 and 5,507 SF
- Parking lot adjacent to space

## Fourth Floor Office | 9,108 SF

Divisible to 5,507 on the north side and 3,601 on the south side

Available space