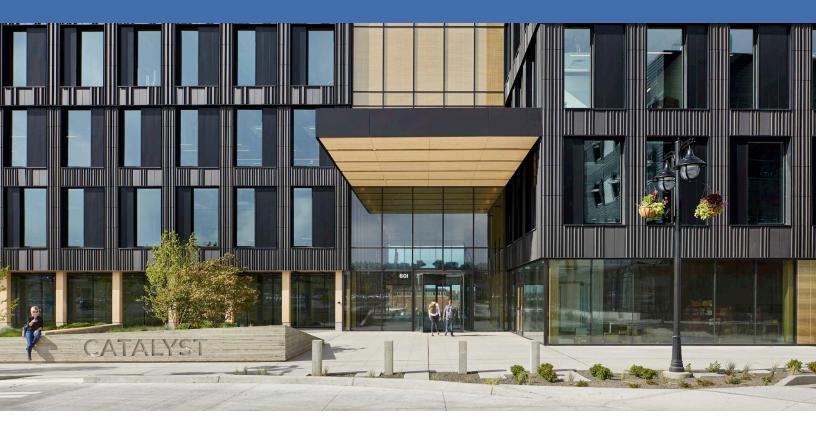

### Retail spaces available

Catalyst | 601 E Riverside Avenue, Spokane, WA

- ±917 SF first floor retail space
- Optional lobby and outdoor seating

Morris Center | 12 N Sheridan Street, Spokane, WA

- ±3,353 SF first floor retail space
- · Parking lot adjacent to space

## Catalyst | 917 SF

First floor retail with optional lobby and outdoor seating

Available space