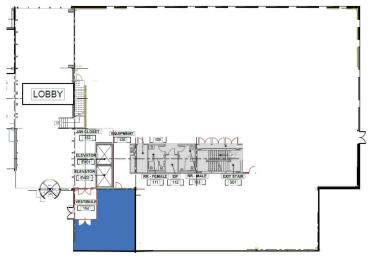

## Catalyst | 917 SF

First floor retail with optional lobby and outdoor seating

Available space