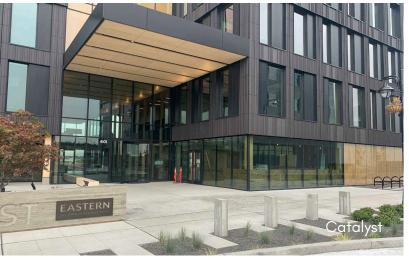

### Retail spaces available

Catalyst | 601 E Riverside Avenue, Spokane, WA

- ±917 SF first floor retail space
- Optional lobby and outdoor seating

Morris Center | 12 N Sheridan Street, Spokane, WA

- ±3,353 SF first floor retail space
- · Parking lot adjacent to space

## Catalyst | 917 SF

First floor retail with optional lobby and outdoor seating

Available space