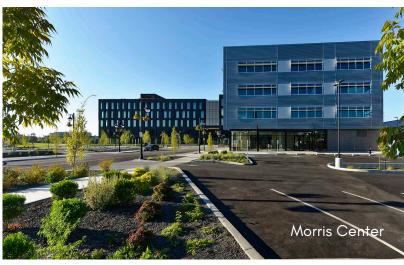

### Retail spaces available

Catalyst | 601 E Riverside Avenue, Spokane, WA

- ±917 SF first floor retail space
- Optional lobby and outdoor seating

Morris Center | 12 N Sheridan Street, Spokane, WA

- ±3,353 SF first floor retail space
- · Parking lot adjacent to space

### Morris Center | 3,353 SF

First floor retail with adjacent parking lot

Available space