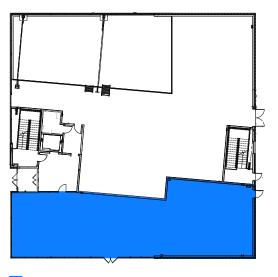

### Morris Center | 3,353 SF

First floor retail with adjacent parking lot

Available space