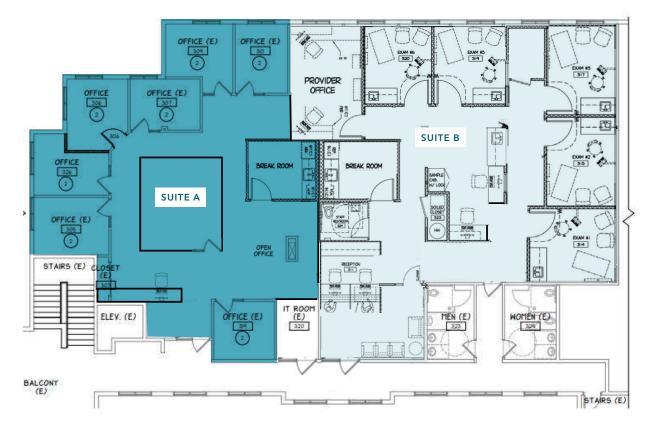

# **Suite 301**

#### 2910 S MERIDIAN | PUYALLUP, WA

#### 2910 S MERIDIAN | PUYALLUP, WA

The connection your employees need and your clients deserve.

2910 S MERIDIAN | PUYA