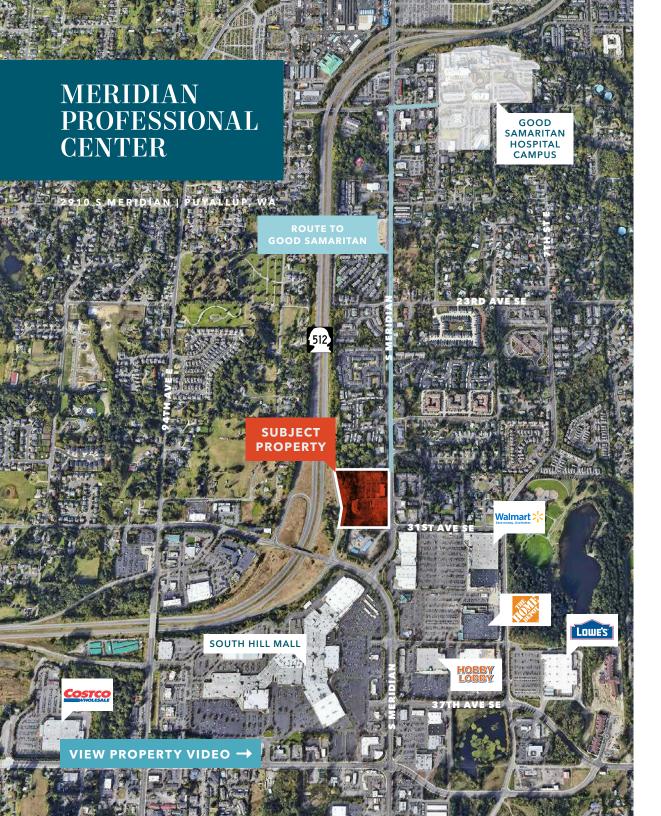

#### UNBEATABLE LOCATION

Located minutes from the Good Samaritan Hospital and major retail center

#### HEALTHCARE SYNERGY

Good Samaritan Hospital and the Meridian medical corridor promote referral business

**NEW CONSTRUCTION** 

4 buildings of Class A medical office

and office space

#### ACCESS

Convenient access to Highway 512 and I-5. Direct access to public transportation and nearby amenities

#### PARKING

Abundant parking at 4.25/1,000 SF with easy access to and from the campus