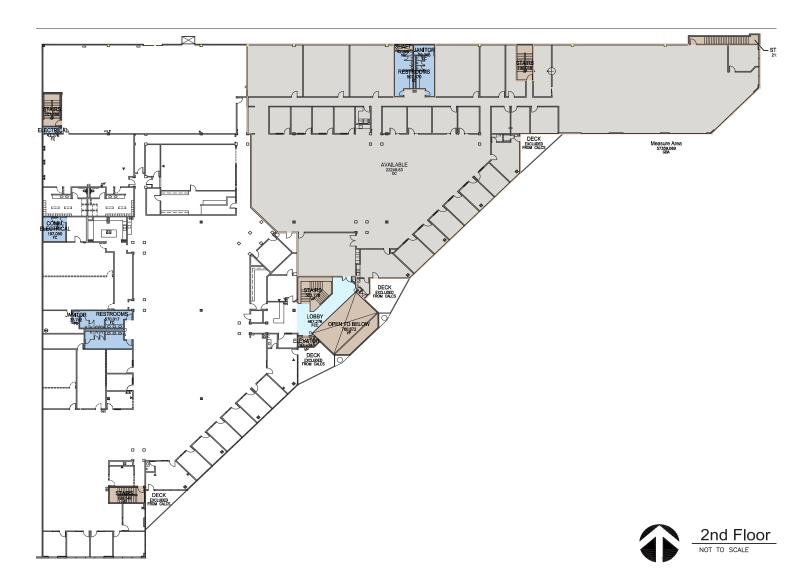

#### **SECOND FLOOR (OPTION B)**

- 50,000 SF
- Sublease rate: **\$14.00 gross** (includes utilities, excludes janitorial)

601 Union St, Suite 1100 Seattle, WA 98101 Main +1 206 682 0666 **cushmanwakefield.com** 

### Second Floor, Option B - 50,000 SF

Kevin Smith Associate Director +1 206 521 0281 kevin.smith@cushwake.com 601 Union St, Suite 1100 Seattle, WA 98101 Main +1 206 682 0666 **cushmanwakefield.com** 

Cushman & Wakefield ©2022. No warranty or representation, express or implied, is made to the accuracy or completeness of the information contained herein, and same is submitted subject to errors, omissions, change of price, rental or other conditions, withdrawal without notice, and to any special listing conditions imposed by the property owner(s). As applicable, we make no representation as to the condition of the property (or properties) in question.