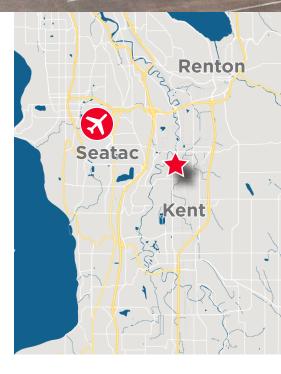

# CUSHMAN & WAKEFIELD

OFFICE SPACE AVAILABLE FOR SUBLEASE West Valley Corporate Park 6520 S 190<sup>th</sup> Street / Kent, WA

### **PROPERTY HIGHLIGHTS**

- Strong corporate image
- Generous parking
- Easy access to I-5, I-405 & SR-167
- Flexible sublease terms
- Partial or full floor sublease; up to 50,000 SF
- Divisible to 10,000 SF users