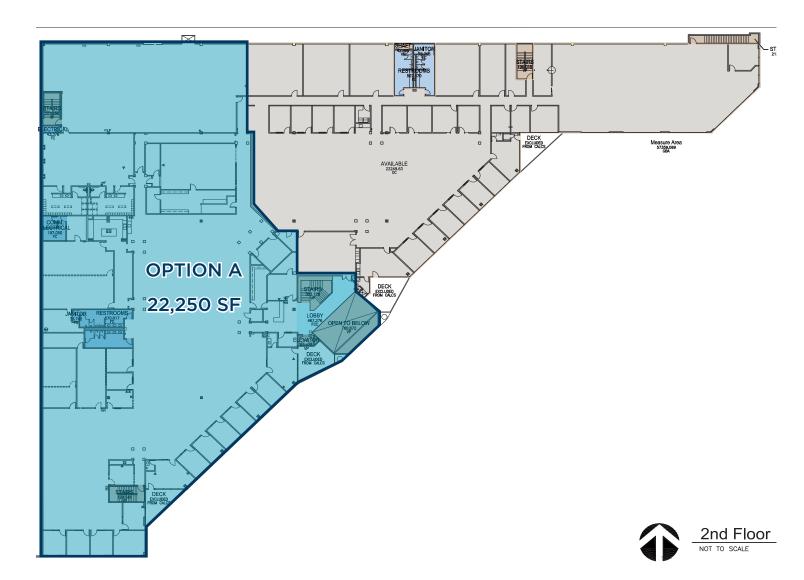

#### SECOND FLOOR (OPTION A)

• 22,250 SF

cenveo

- Sublease rate: **\$16.00 gross** (includes utilities, excludes janitorial)
- Includes commercial kitchen space

### Second Floor, Option A - 22,250 SF

Kevin Smith Associate Director +1 206 521 0281 kevin.smith@cushwake.com 601 Union St, Suite 1100 Seattle, WA 98101 Main +1 206 682 0666 **cushmanwakefield.com** 

Cushman & Wakefield ©2022. No warranty or representation, express or implied, is made to the accuracy or completeness of the information contained herein, and same is submitted subject to errors, omissions, change of price, rental or other conditions, withdrawal without notice, and to any special listing conditions imposed by the property owner(s). As applicable, we make no representation as to the condition of the property (or properties) in question.