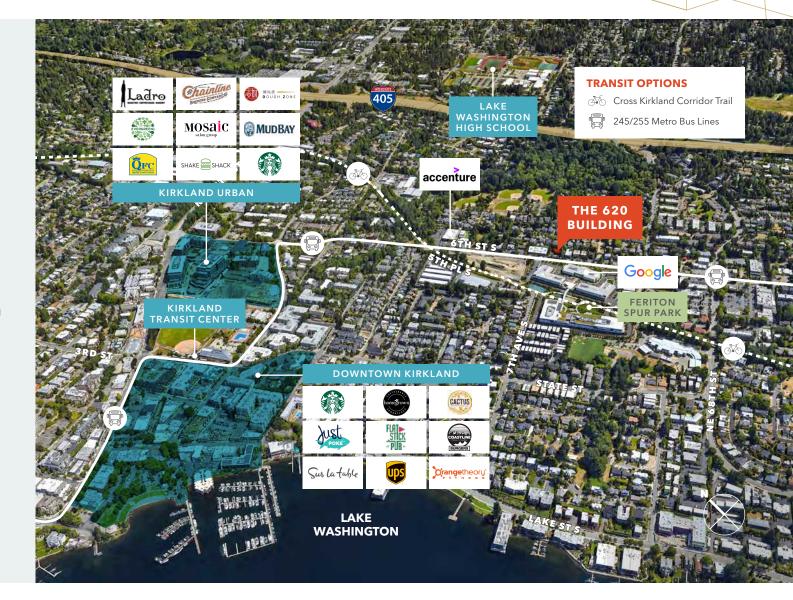

#### **Location Highlights**

LOCATED DIRECTLY ACROSS FROM GOOGLE CAMPUS

POSITIONED ALONG BUS LINES, NEAR KIRKLAND TRANSIT CENTER

Ř

 $\Delta \lambda$ 

WALKING DISTANCE FROM KIRKLAND URBAN AND DOWNTOWN KIRKLAND

ADJACENT TO CROSS KIRKLAND CORRIDOR

EASY FREEWAY ACCESS TO I-405 AND SR-520