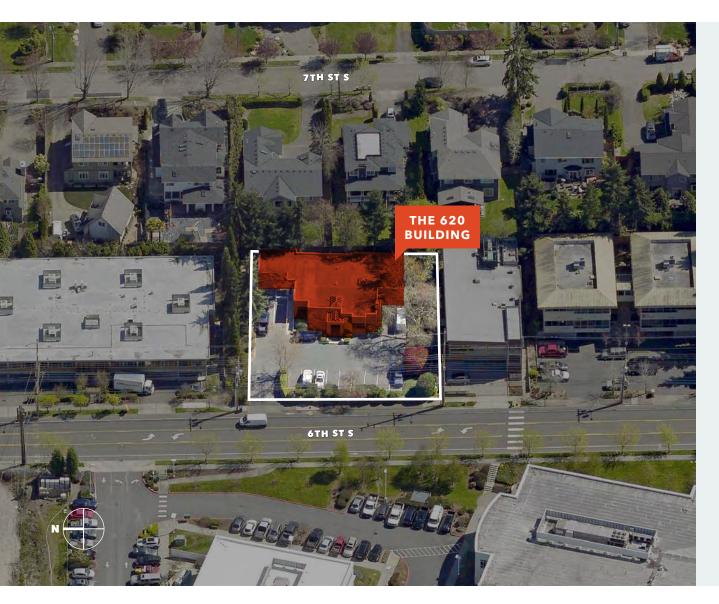

# THE 620 BUILDING

Stand-alone office building available for lease in highly desirable Kirkland location

620 6TH ST S, KIRKLAND, WA 98033

620

km Kidder Mathews

### FOR LEASE The 620 Building

620 6TH ST S, KIRKLAND, WA 98033