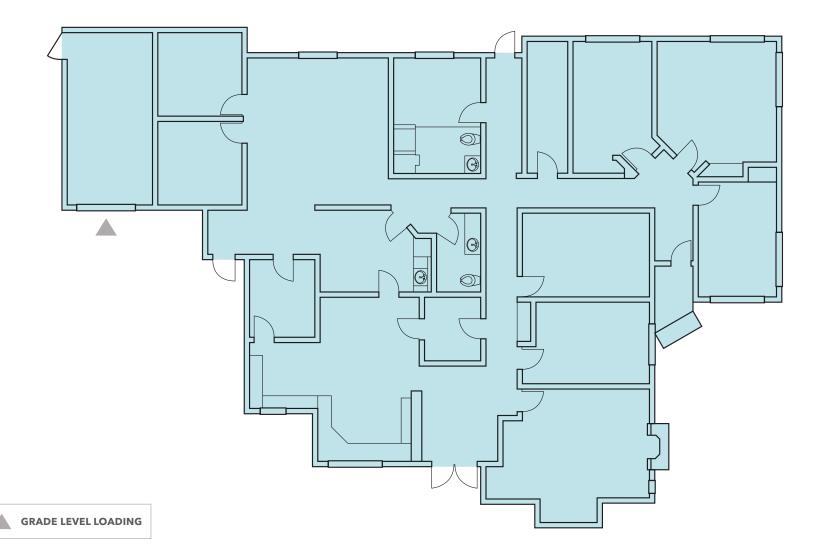

### **Building Highlights**

AVAILABILITY DATE: 60 days' notice

**4,397 RSF** available (4,109 SF office, 288 SF storage)

FULL building opportunity

**EXTERIOR** building signage available

**288 SF** of garage space for storage or additional parking

**15 SURFACE** parking stalls

\$36.00/SF, NNN lease rate

**SPACE FEATURES:** built-in reception desk, eight perimeter private offices (two very large executive), one large glass-walled conference room, kitchenette/break room, men's and women's bathrooms with showers, assorted work and open areas

## The 620 Building

620 6TH ST S, KIRKLAND, WA 98033

**Floor Plan** 

KIDDER.COM

620 6TH ST S, KIRKLAND, WA 98033