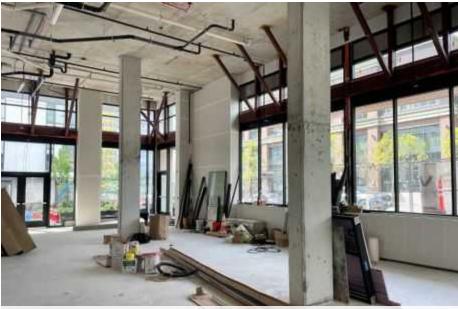

#### **HIGHLIGHTS**

- PRIME corner retail opportunity in Bellevue's coveted Main Street district
- Located at the base of Surrey on Main, a brand-new modern apartment community comprised of 125 units
- Retail features soaring 18-foot ceilings, floor to ceiling storefront windows expanding two sides, and abundant natural light
- Ideal for bakery, wine bar, café, boutique retail
- 1.644 SF
- Within walking distance to future East Main Light Rail Station scheduled to open in 2023
- 6 retail parking stalls plus 4 visitor stalls in Building garage
- Available now
- Rental Rate \$48/RSF/YR plus NNN (TBD)