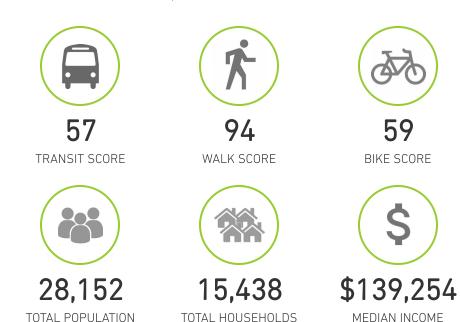

NTOWN BELLEVUE RETAIL

SURREY ON MAIN

10777 Main Street, Bellevue, WA 98004



For more information please contact

LAURA MILLER laura@gibraltarusa.com 206.351.3573



## SURREY ON MAIN





#### **HIGHLIGHTS**

- PRIME corner retail opportunity in Bellevue's coveted Main Street district
- Located at the base of Surrey on Main, a brand-new modern apartment community comprised of 125 units
- Retail features soaring 18-foot ceilings, floor to ceiling storefront windows expanding two sides, and abundant natural light
- Ideal for bakery, wine bar, café, boutique retail
- 1.644 SF
- Within walking distance to future East Main Light Rail Station scheduled to open in 2023
- 6 retail parking stalls plus 4 visitor stalls in Building garage
- Available now
- Rental Rate \$48/RSF/YR plus NNN (TBD)



<sup>\*</sup> Estimated 2022 demographics basked on 1 mile radius

### SURREY ON MAIN



## SURREY ON MAIN