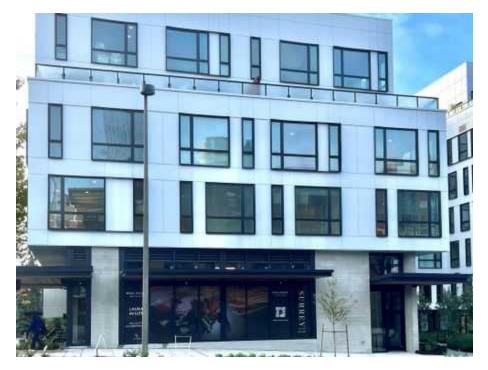

### SURREY ON MAIN

#### **HIGHLIGHTS**

- PRIME corner retail opportunity in Bellevue's coveted Main Street district
- Located at the base of Surrey on Main, a brand-new modern apartment community comprised of 125 units
- Retail features soaring 18-foot ceilings, floor to ceiling storefront windows expanding two sides, and abundant natural light
- Ideal for bakery, wine bar, café, boutique retail
- 1.644 SF
- Within walking distance to future East Main Light Rail Station scheduled to open in 2023
- 6 retail parking stalls plus 4 visitor stalls in Building garage
- Available now
- Rental Rate \$48/RSF/YR plus NNN (TBD)