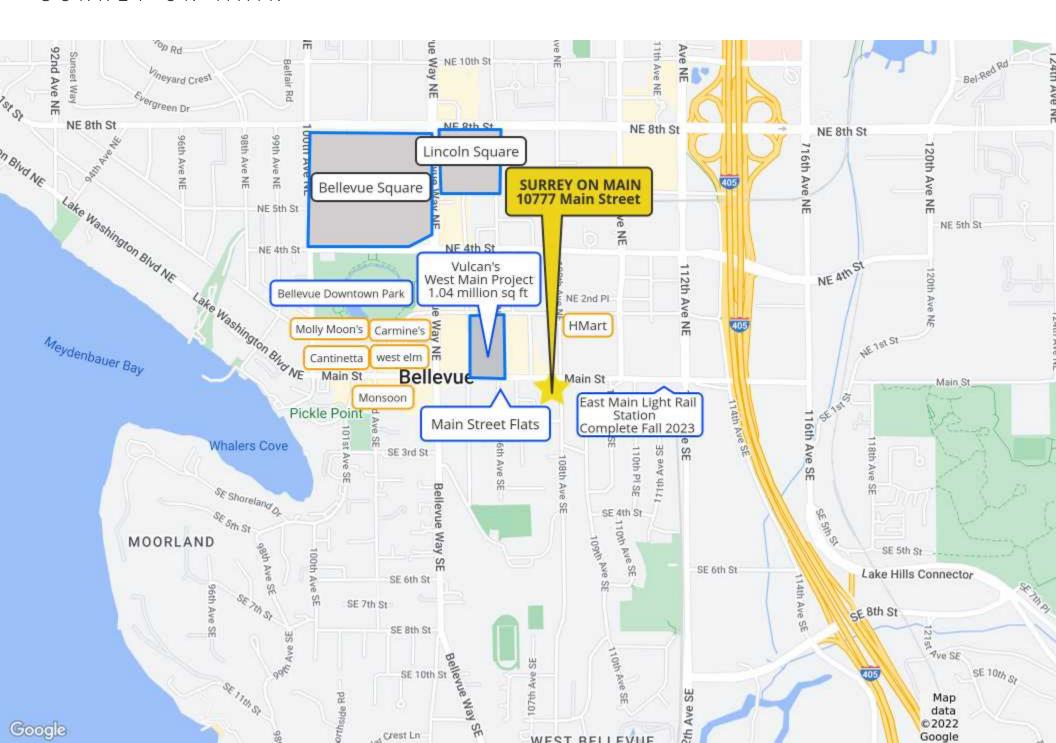

#### **HIGHLIGHTS**

- PRIME corner retail opportunity in Bellevue's coveted Main Street district
- Located at the base of Surrey on Main, a brand-new modern apartment community comprised of 125 units
- Retail features soaring 18-foot ceilings, floor to ceiling storefront windows expanding two sides, and abundant natural light
- Ideal for bakery, wine bar, café, boutique retail
- 1.644 SF
- Within walking distance to future East Main Light Rail Station scheduled to open in 2023
- 6 retail parking stalls plus 4 visitor stalls in Building garage
- Available now
- Rental Rate \$48/RSF/YR plus NNN (TBD)