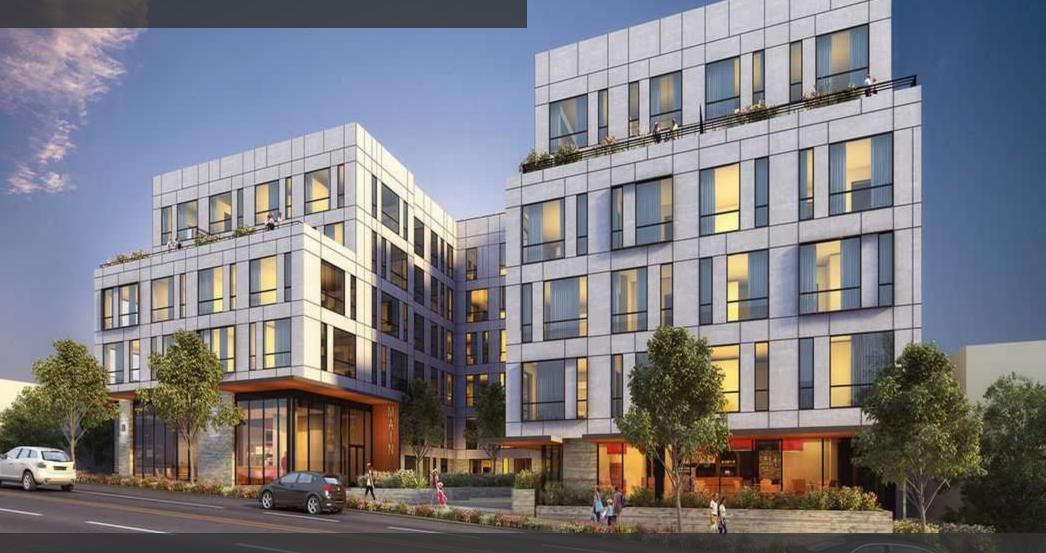

## SURREY ON MAIN

#### **HIGHLIGHTS**

- PRIME corner retail opportunity in Bellevue's coveted Main Street district
- Located at the base of Surrey on Main, a brand-new modern apartment community comprised of 125 units
- Retail features soaring 18-foot ceilings, floor to ceiling storefront windows expanding two sides, and abundant natural light
- Ideal for bakery, wine bar, café, boutique retail
- 1.644 SF
- Within walking distance to future East Main Light Rail Station scheduled to open in 2023
- 6 retail parking stalls plus 4 visitor stalls in Building garage
- Available now
- Rental Rate \$48/RSF/YR plus NNN (TBD)