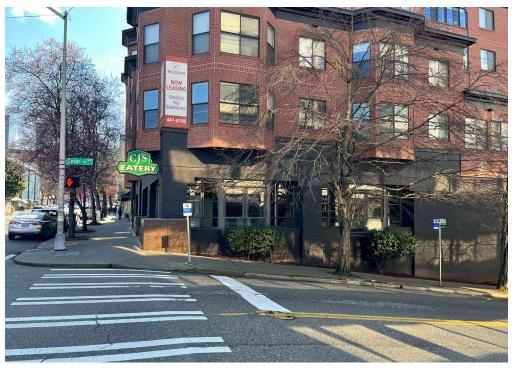

## RESTAURANT SPACE 2619 1ST AVENUE, SEATTLE | 98121

### **PROPERTY FEATURES**

- Average daily Traffic Count on 1st Ave at Cedar St: 15,986 in 2020
- Restaurant space in Belltown with Type 1 hood.
- First time available in the last 25 years
- Strategic loction between the Pike Place Market, Seattle Center and the Olympic Sculpture Park.
- 3,843rsf
- \$28/sf/yr + NNN (NNN=\$4.84/sf/yr)