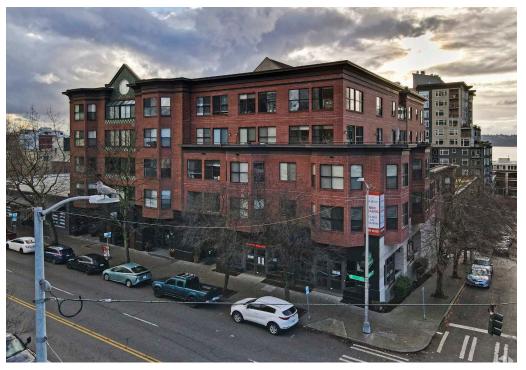

## RESTAURANT SPACE 2619 1ST AVENUE, SEATTLE | 98121

### **PROPERTY FEATURES**

- Average daily Traffic Count on 1st Ave at Cedar St: 15,986 in 2020
- Restaurant space in Belltown with Type 1 hood.
- First time available in the last 25 years
- Strategic loction between the Pike Place Market, Seattle Center and the Olympic Sculpture Park.
- 3,843rsf
- \$28/sf/yr + NNN (NNN=\$4.84/sf/yr)