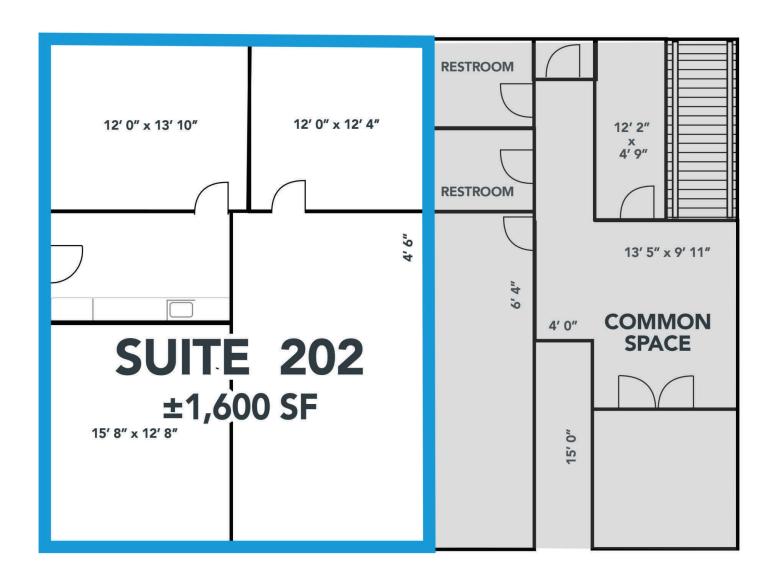

## SUITE 202 1,600 SF

LEASE RATE: \$15.00 SF/yr +

\$4.00 SF/Yr (NNN)

PARKING: 3 surface spaces

(at no charge)

**OVERVIEW:** Second floor office

suite.