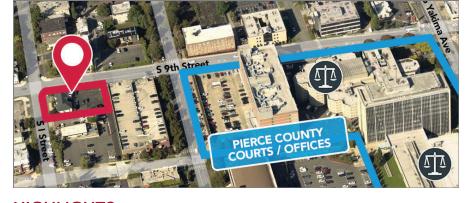

### **HIGHLIGHTS**

- Onsite parking
- **■** Walking distance to Pierce County and Tacoma courthouses
- Common area restrooms, lobby and conference room