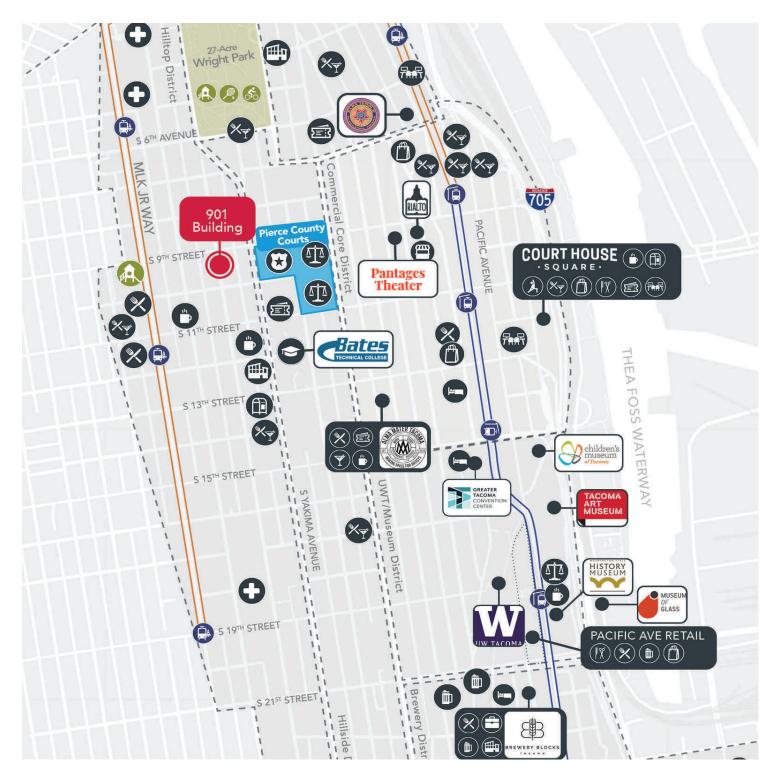

### **HIGHLIGHTS**

- Onsite parking
- **■** Walking distance to Pierce County and Tacoma courthouses
- Common area restrooms, lobby and conference room