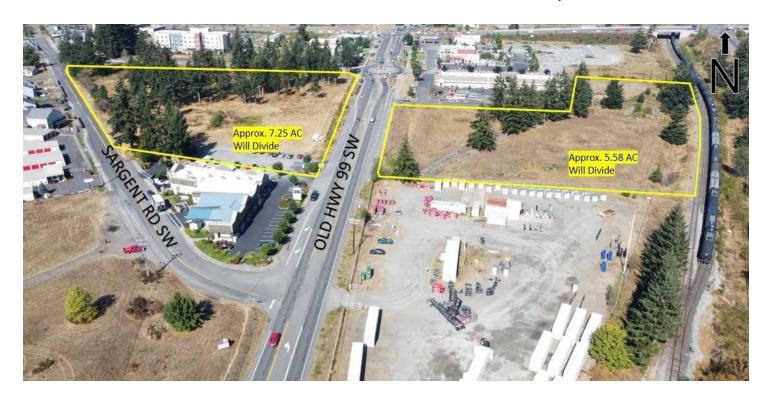

### **PROPERTY OVERVIEW**

First time hitting the market in a very long time, this is your opportunity to secure a long term ground lease for one of the fastest-growing retail areas along the I-5 corridor between Portland & Seattle. "Arterial Commercial" zoning allows for a wide variety of uses. Ground Leasing is a great way to bring much needed commercial space to market quickly and affordably! Join McDonalds, DQ, Jack in the Box, Starbucks, Shell, AM/PM at the exit to the Great Wolf Lodge. 69,000 VPD on I-5 and 24,000 VPD on Old Hwy 99. Landlord is willing to lease between 0.5 acres and 12.83 acres.

#### PROPERTY HIGHLIGHTS

- · I-5 frontage
- · Located in an Opportunity Zone
- · Cleared, graded with all utilities available
- · Roundabout at access point to property
- · Highly visible freeway services location
- · Landlord is willing to lease between 0.5 acres and 12.83 acres