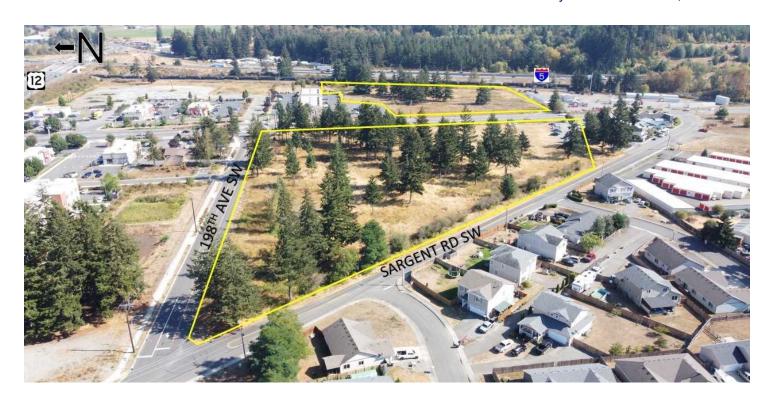

### **PROPERTY OVERVIEW**

First time hitting the market in a very long time, this is your opportunity to secure a long term ground lease for one of the fastest-growing retail areas along the I-5 corridor between Portland & Seattle. "Arterial Commercial" zoning allows for a wide variety of uses. Ground Leasing is a great way to bring much needed commercial space to market quickly and affordably! Join McDonalds, DQ, Jack in the Box, Starbucks, Shell, AM/PM at the exit to the Great Wolf Lodge. 69,000 VPD on I-5 and 24,000 VPD on Old Hwy 99. Landlord is willing to lease between 0.5 acres and 12.83 acres.

#### PROPERTY HIGHLIGHTS

- · I-5 frontage
- · Located in an Opportunity Zone
- · Cleared, graded with all utilities available
- · Roundabout at access point to property
- · Highly visible freeway services location
- · Landlord is willing to lease between 0.5 acres and 12.83 acres