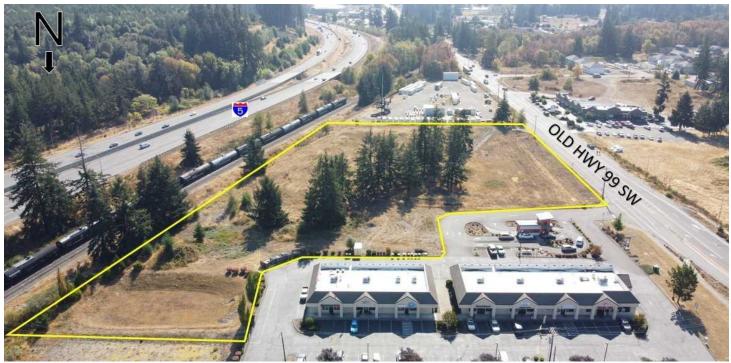

### **PROPERTY OVERVIEW**

First time hitting the market in a very long time, this is your opportunity to secure a long term ground lease for one of the fastest-growing retail areas along the I-5 corridor between Portland & Seattle. "Arterial Commercial" zoning allows for a wide variety of uses. Ground Leasing is a great way to bring much needed commercial space to market quickly and affordably! Join McDonalds, DQ, Jack in the Box, Starbucks, Shell, AM/PM at the exit to the Great Wolf Lodge. 69,000 VPD on I-5 and 24,000 VPD on Old Hwy 99. Landlord is willing to lease between 0.5 acres and 12.83 acres.

#### PROPERTY HIGHLIGHTS

- · I-5 frontage
- · Located in an Opportunity Zone
- · Cleared, graded with all utilities available
- · Roundabout at access point to property
- · Highly visible freeway services location
- · Landlord is willing to lease between 0.5 acres and 12.83 acres