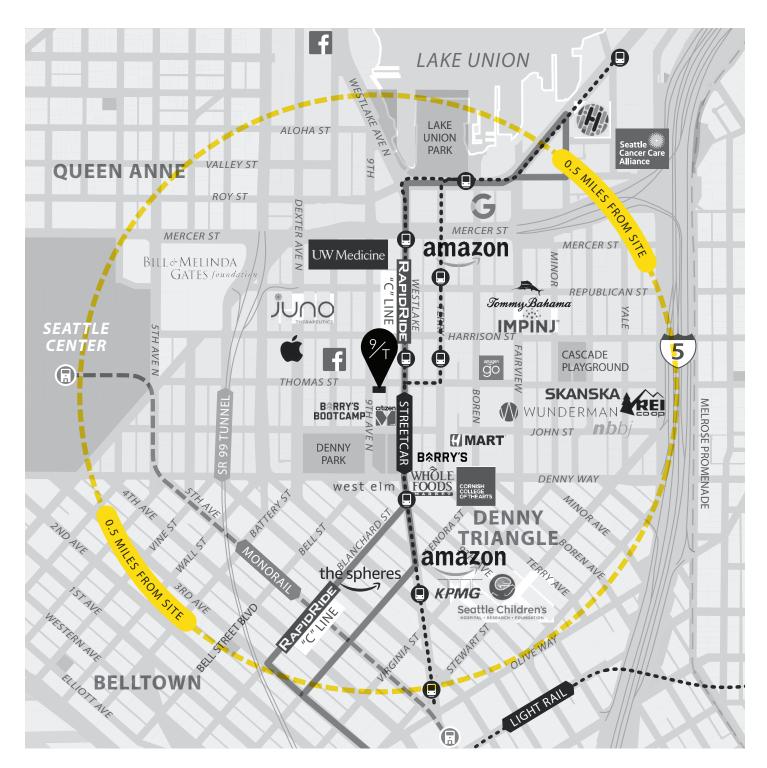

# SOUTH LAKE UNION BUSINESSES

**SLU SCORES** 97 83 93 WALK BIKE

TRANSIT

53k 140k WORKERS RESIDENTS

SLU OFFERS

**10k BUSINESSES** 