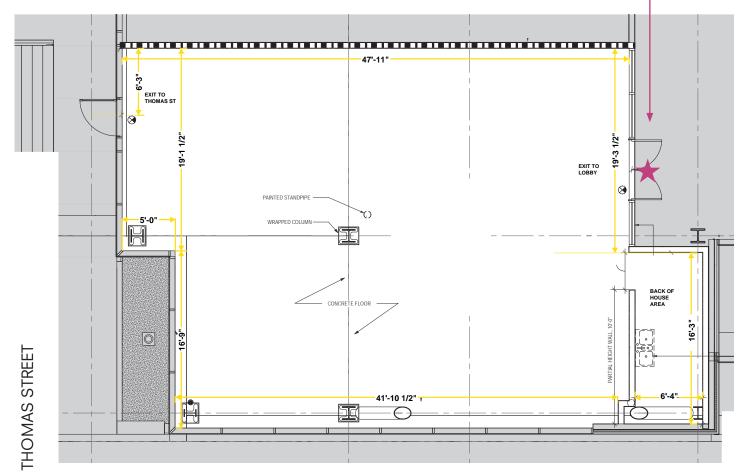

#### **SPACE AMENITIES\***

- Polished concrete floors
- 10' high storefront
- 16" high ceilings
- 80" linear feet of storefront glazing
- Building standard manual Drapper blinds
- 10 ton heat pump HVAC
- Triple compartment sink
- Dedicated 100 amp 3-phase electrical panel
- Access to speedy WiFi
- Access to common area bathrooms
- Direct connectivity to active lobby/lounge area
- Access to loading dock
- Building co-tenants include Jack's BBQ, Evoke Café Bar, Thomas Street Warehouse, and Amazon

#### **RENTAL RATE: \$36/SF/YR** Plus NNN (2022 est. \$17.46)

\*Tenant to field verify all dimensions.