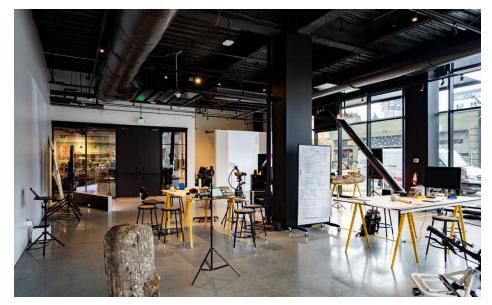

#### **SPACE AMENITIES\***

- Polished concrete floors
- 10' high storefront
- 16" high ceilings
- 80" linear feet of storefront glazing
- Building standard manual Drapper blinds
- 10 ton heat pump HVAC
- Triple compartment sink
- Dedicated 100 amp 3-phase electrical panel
- Access to speedy WiFi
- Access to common area bathrooms
- Direct connectivity to active lobby/lounge area
- Access to loading dock
- Building co-tenants include Jack's BBQ, Evoke Café Bar, Thomas Street Warehouse, and Amazon