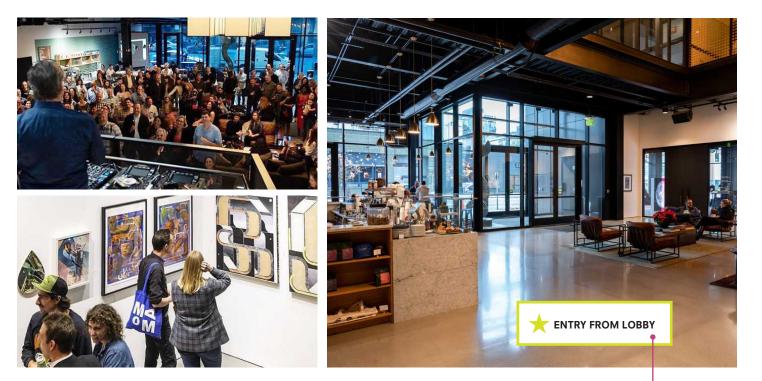

#### **SPACE AMENITIES\***

- Polished concrete floors
- 10' high storefront
- 16" high ceilings
- 80" linear feet of storefront glazing
- Building standard manual Drapper blinds
- 10 ton heat pump HVAC
- Triple compartment sink
- Dedicated 100 amp 3-phase electrical panel
- Access to speedy WiFi
- Access to common area bathrooms
- Direct connectivity to active lobby/lounge area
- Access to loading dock
- Building co-tenants include Jack's BBQ, Evoke Café Bar, Thomas Street Warehouse, and Amazon