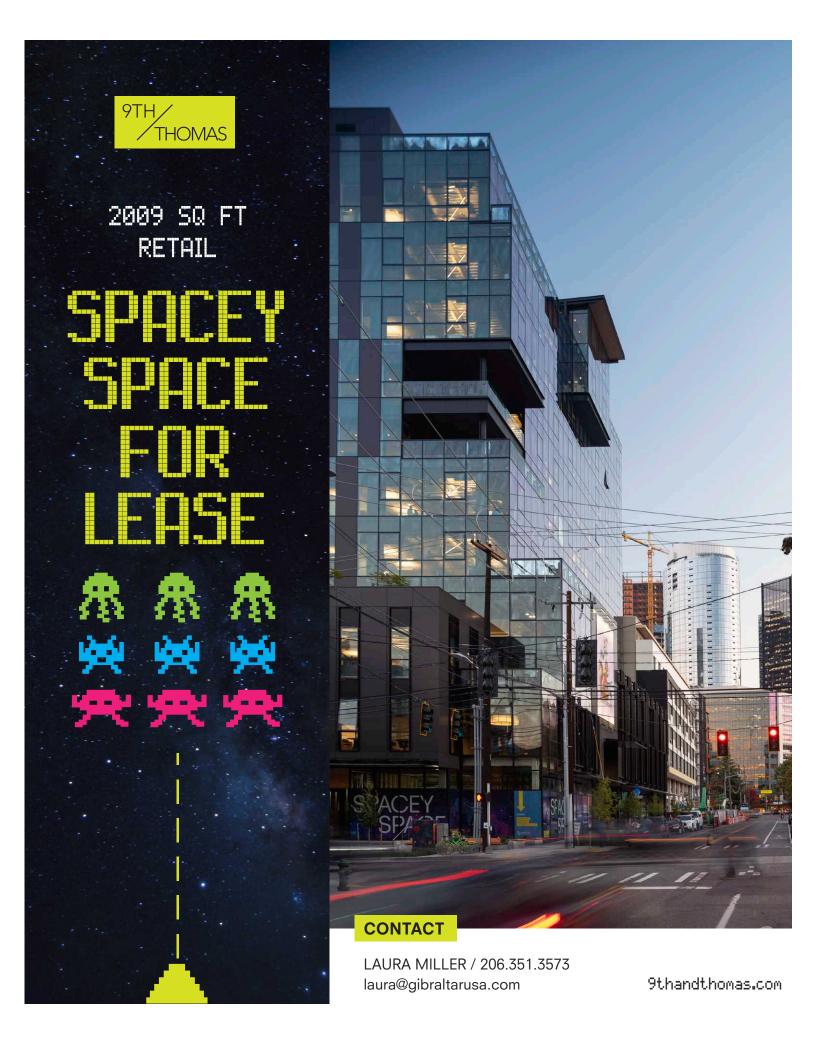

Prime corner spacey space with direct connection to lobby and entry on either 9th Avenue North or Thomas Street.

#### **RENTAL RATE: \$36/SF/YR** Plus NNN (2022 est. \$17.46)

\*Tenant to field verify all dimensions.