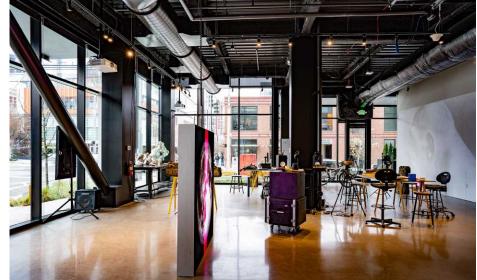

Prime corner spacey space with direct connection to lobby and entry on either 9th Avenue North or Thomas Street.

#### **SPACE AMENITIES\***

- Polished concrete floors
- 10' high storefront
- 16" high ceilings
- 80" linear feet of storefront glazing
- Building standard manual Drapper blinds
- 10 ton heat pump HVAC
- Triple compartment sink
- Dedicated 100 amp 3-phase electrical panel
- Access to speedy WiFi
- Access to common area bathrooms
- Direct connectivity to active lobby/lounge area
- Access to loading dock
- Building co-tenants include Jack's BBQ, Evoke Café Bar, Thomas Street Warehouse, and Amazon