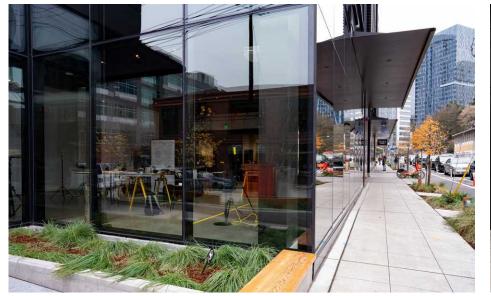

Prime corner spacey space with direct connection to lobby and entry on either 9th Avenue North or Thomas Street.

#### **SPACE AMENITIES\***

- Polished concrete floors
- 10' high storefront
- 16" high ceilings
- 80" linear feet of storefront glazing
- Building standard manual Drapper blinds
- 10 ton heat pump HVAC
- Triple compartment sink
- Dedicated 100 amp 3-phase electrical panel
- Access to speedy WiFi
- Access to common area bathrooms
- Direct connectivity to active lobby/lounge area
- Access to loading dock
- Building co-tenants include Jack's BBQ, Evoke Café Bar, Thomas Street Warehouse, and Amazon