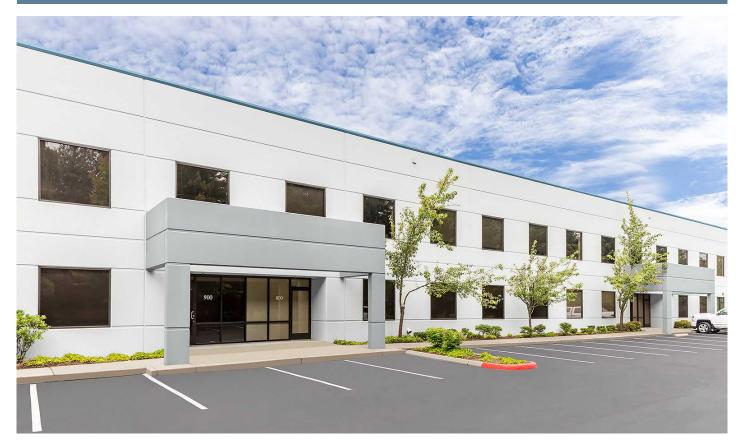

### SeaTac Logistics Park 2, Bldg E

18900 8th Ave S, Suite 600, SeaTac, WA 98148 USA

- 1,717 square feet (office)
- Space is divisible
- Ample parking
- Located within 5 minutes of cargo entrance to SeaTac International Airport
- Spacious locations overlooking Mt. Rainier & airport runways