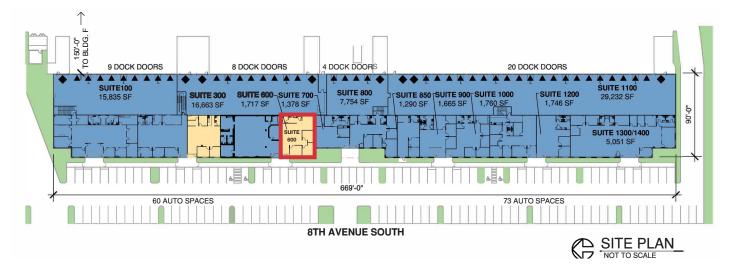

### SeaTac Logistics Park 2, Bldg E

18900 8th Ave S, Suite 600, SeaTac, WA 98148 USA

- 1,717 square feet (office)
- Space is divisible
- Ample parking
- Located within 5 minutes of cargo entrance to SeaTac International Airport
- Spacious locations overlooking Mt. Rainier & airport runways