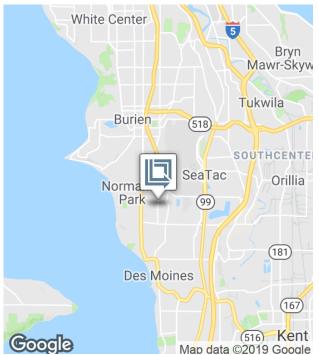

### SeaTac Logistics Park 2, Bldg E

18900 8th Ave S, Suite 600, SeaTac, WA 98148 USA

- 1,717 square feet (office)
- Space is divisible
- Ample parking
- Located within 5 minutes of cargo entrance to SeaTac International Airport
- Spacious locations overlooking Mt. Rainier & airport runways