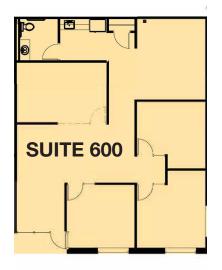

### SeaTac Logistics Park 2, Bldg E

18900 8th Ave S, Suite 600, SeaTac, WA 98148 USA

- 1,717 square feet (office)
- Space is divisible
- Ample parking
- Located within 5 minutes of cargo entrance to SeaTac International Airport
- Spacious locations overlooking Mt. Rainier & airport runways