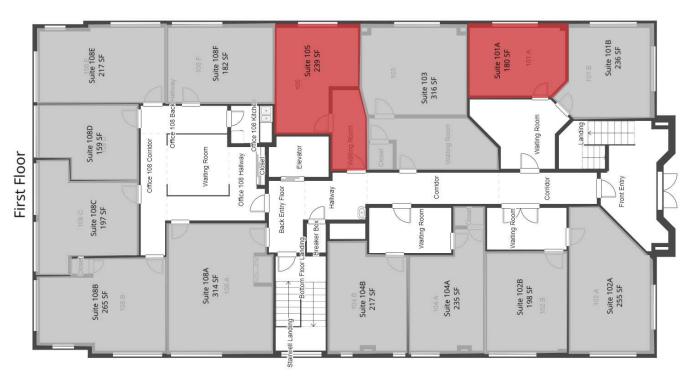

#### **AVAILABLE SPACES**

| SUITE      | TENANT    | SIZE   | TYPE  | RATE            | DESCRIPTION                                 |
|------------|-----------|--------|-------|-----------------|---------------------------------------------|
| Suite 101A | Available | 180 SF | Gross | \$800 per month | Individual Office with shared waiting area. |
| Suite 105  | Available | 239 SF | Gross | \$850 per month | Individual Office with shared waiting area. |

DAVID HALL, CCIM, CPM CANDIDATE

206.381.3883 x107

david@corecommercialproperties.com

753 N 35TH STREET, SEATTLE, WA 98103