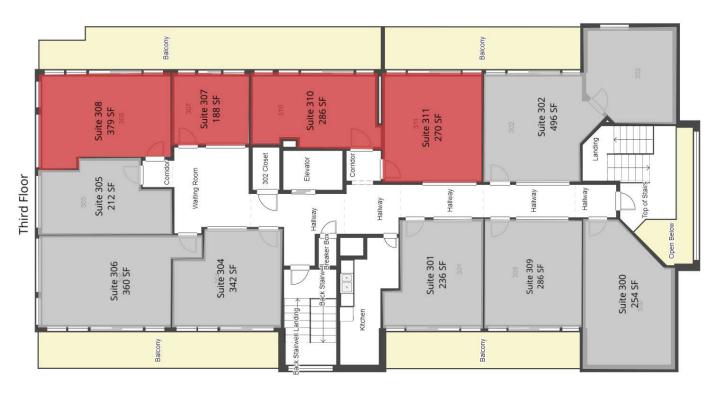

#### **AVAILABLE SPACES**

| SUITE     | TENANT    | SIZE     | TYPE  | RATE              | DESCRIPTION                                                                 |
|-----------|-----------|----------|-------|-------------------|-----------------------------------------------------------------------------|
| Suite 308 | Available | 379 SF   | Gross | \$975 per month   | Corner Office with lots of windows and west facing balcony.                 |
| Suite 307 | Available | 188 SF   | Gross | \$550 per month   | Single office with shared waiting room and balcony.                         |
| Suite 311 | Available | 1,123 SF | Gross | \$2,950 per month | Long western window line with balcony, shared waiting room and kitchenette. |

DAVID HALL, CCIM, CPM CANDIDATE

206.381.3883 x107

david@corecommercialproperties.com

CORE Commercial Properties, Inc. | 10 East Allison Street | Seattle, WA 98102 | 206.381.3800 | corecommercial properties.com