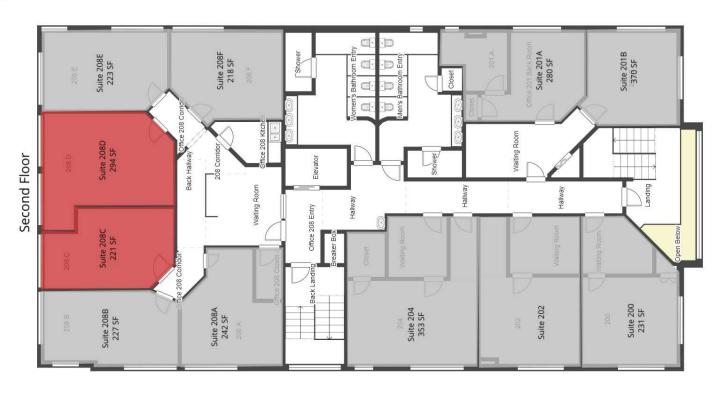

### **AVAILABLE SPACES**

| SUITE      | TENANT    | SIZE   | TYPE  | RATE            | DESCRIPTION                                                       |
|------------|-----------|--------|-------|-----------------|-------------------------------------------------------------------|
| Suite 208D | Available | 294 SF | Gross | \$900 per month | Large Individual Office with shared waiting area and kitchenette. |
| Suite 208C | Available | 221 SF | Gross | \$900 per month | Individual Office with shared waiting area.                       |

DAVID HALL, CCIM, CPM CANDIDATE

206.381.3883 x107

 ${\tt david} @ {\tt corecommercial properties.com}\\$ 

753 N 35TH STREET, SEATTLE, WA 98103