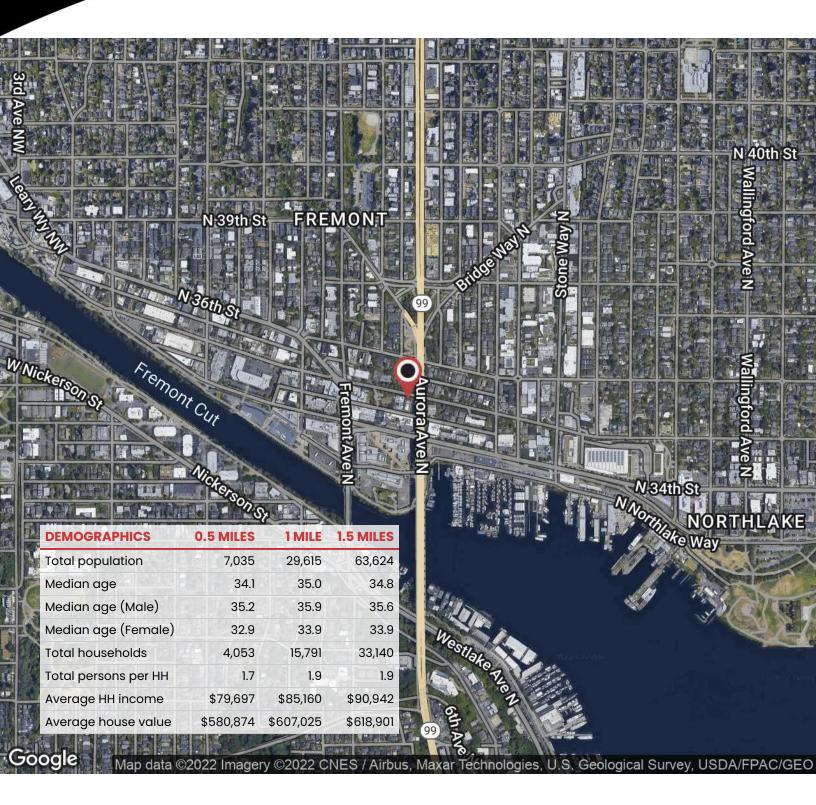

753 N 35TH STREET, SEATTLE, WA 98103

DAVID HALL, CCIM, CPM CANDIDATE

206.381.3883 x107

david@corecommercialproperties.com

CORE Commercial Properties, Inc. | 10 East Allison Street | Seattle, WA 98102 | 206.381.3800 | corecommercialproperties.com