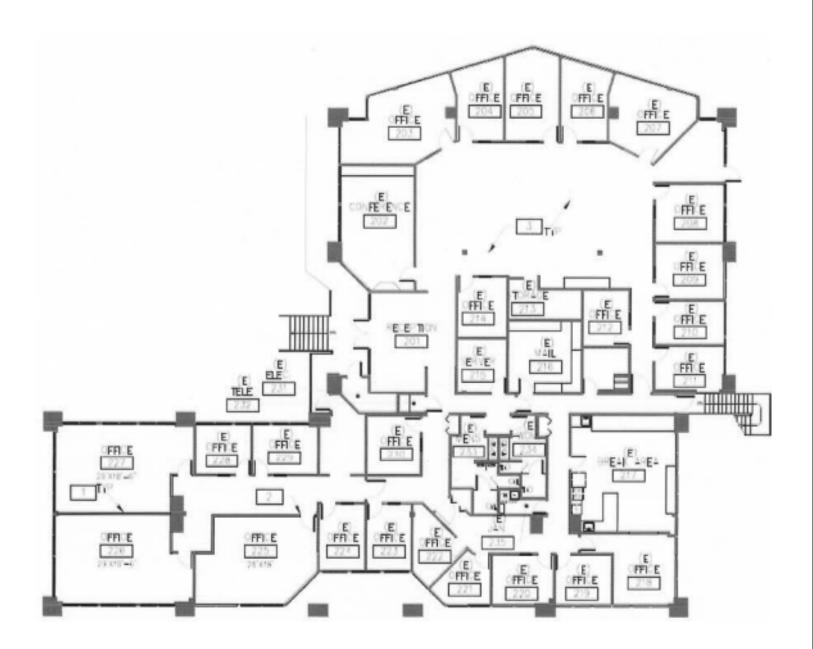

### LISTING INFORMATION

AVAILABLE SF: LEASE RATE: NNN EXPENSES: SUBLEASE EXPIRES: YEAR BUILT: TOTAL BUILDING SF: ZONING: 10,513 SF Call Broker for Rates \$10.00/PSF/Yr March 31, 2025 1990 19,667 SF BR-ORT