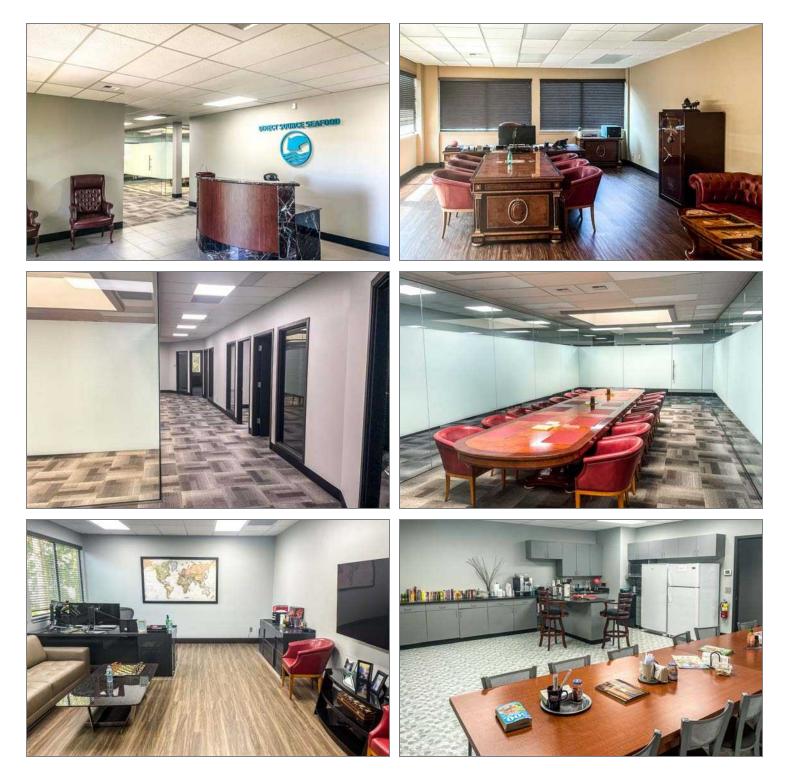

# COMMENTS

The Acosta Building sublease offers a high-end, turn-key full floor opportunity with ample parking, frontage, and signage off Bel-Red Road.

Located minutes from I-405 & 520, under 5 minutes from the planned Wilburton & Spring District Light Rail Stations and other public transportation, this building provides easy access to many local restaurants and other amenities in downtown Bellevue, Kirkland, and Redmond.