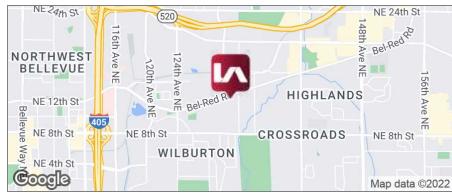

# COMMENTS

The Acosta Building sublease offers a high-end, turn-key full floor opportunity with ample parking, frontage, and signage off Bel-Red Road.

Located minutes from I-405 & 520, under 5 minutes from the planned Wilburton & Spring District Light Rail Stations and other public transportation, this building provides easy access to many local restaurants and other amenities in downtown Bellevue, Kirkland, and Redmond.