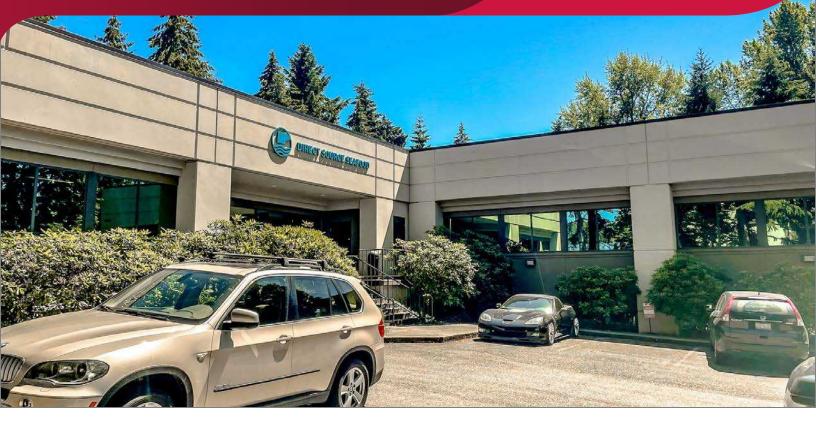

# Office for Sublease ACOSTA BUILDING

13037 NE Bel-Red Road, Bellevue, WA 98005

# COMMENTS

The Acosta Building sublease offers a high-end, turn-key full floor opportunity with ample parking, frontage, and signage off Bel-Red Road.

Located minutes from I-405 & 520, under 5 minutes from the planned Wilburton & Spring District Light Rail Stations and other public transportation, this building provides easy access to many local restaurants and other amenities in downtown Bellevue, Kirkland, and Redmond.