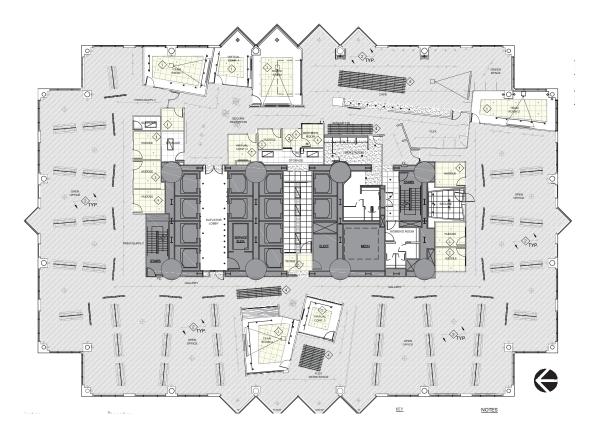

#### **FLOOR PLAN**

### **SPACE DETAILS**

- Plug & play sublease space with master lease term through 7/31/2026
- Primarily open layout with kitchen/break area, team rooms, mother's room, and storage area included in space
- Call for rates