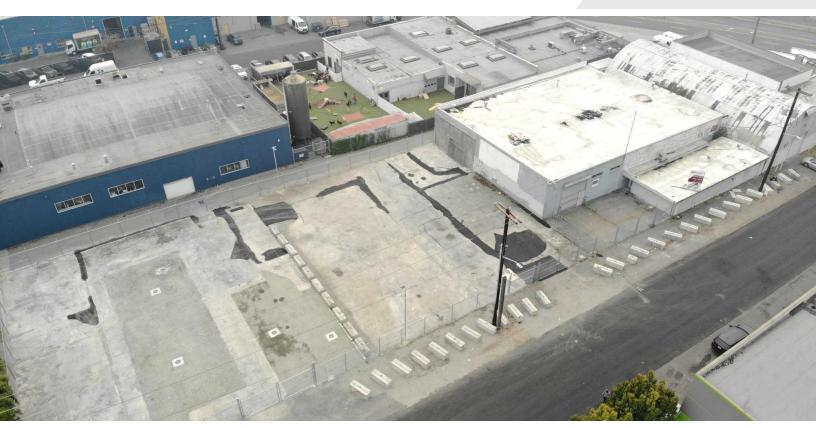

## **Property Highlights**

- 14,261 SF building
- 1,200 SF office
- 2 drive-in doors; 1 "pony" dock high door
- 14' clear height
- Zoning: IBU/45
- Approx 17,000 SF fenced yard space
- Rare opportunity to lease or own a property with yard and building located right off Leary way in the heart of Ballard
- Lease Rate: \$26,000/Mo., NNN (includes 17,000 SF yard space)
- Sale Price: Call Broker for rate