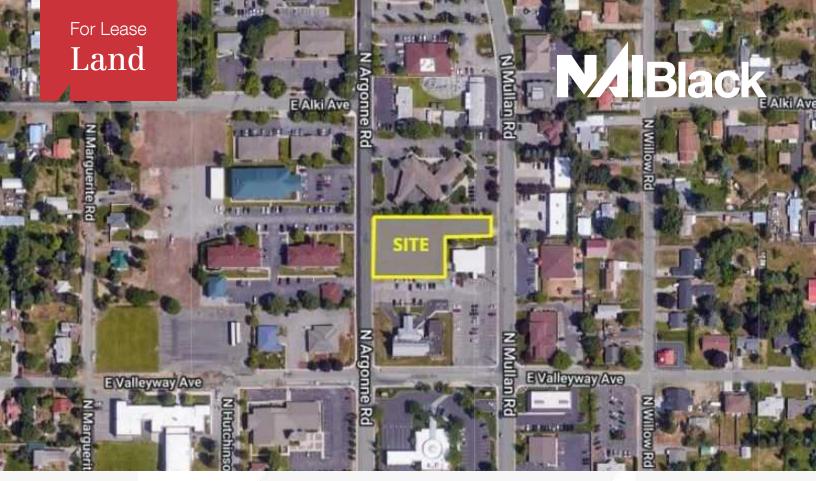

## 502 N Argonne Road

Spokane Valley, Washington 99212

## **Property Description**

Lot Size: 0.7 Acres Parcel Number: 45173.0624 Frontage on both N. Argonne Rd. and N. Mullan Rd. Easy access to and from I-90 Nearby retailers include Washington Trust Bank, Umpqua Bank, Starbucks, Jimmy Johns, etc.