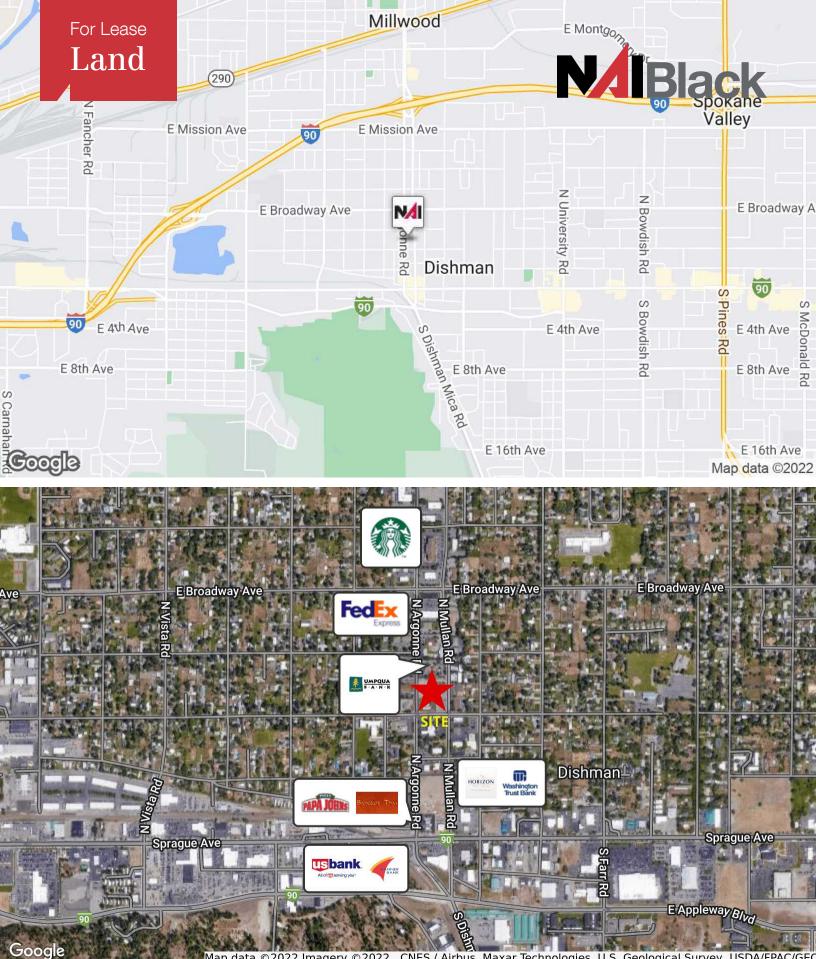

## 502 N Argonne Road

Spokane Valley, Washington 99212

## **Property Description**

Lot Size: 0.7 Acres Parcel Number: 45173.0624 Frontage on both N. Argonne Rd. and N. Mullan Rd. Easy access to and from I-90 Nearby retailers include Washington Trust Bank, Umpqua Bank, Starbucks, Jimmy Johns, etc.