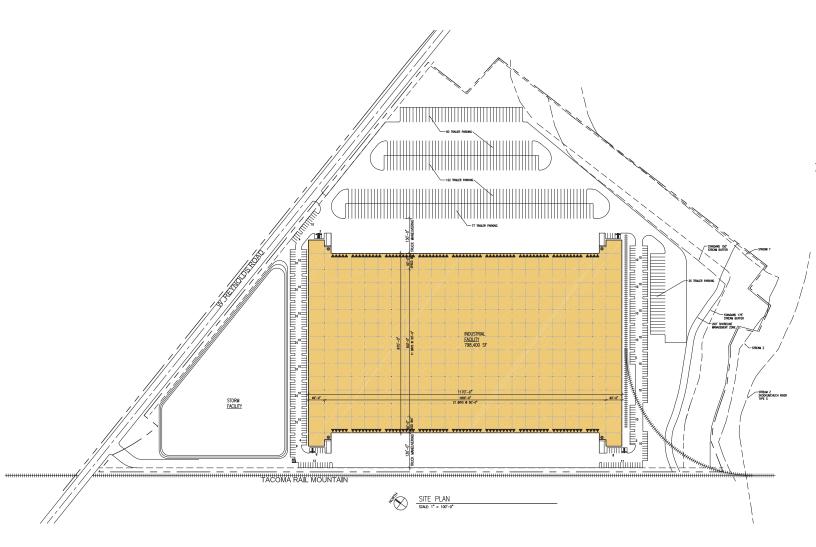

## Skookumchuk Commerce Center

- Class A industrial project
- Q4 2023 delivery
- 49.69 acre site
- I-5 visibility
- Immediately adjacent to exit 82
- Midpoint from Seattle and Portland
- Rail and all utilities available
- Mileage to major cities: Seattle - 90 miles
  - Tacoma 58 miles
  - Olympia 28 miles
  - Portland 92 miles
- Very business friendly city of Centralia