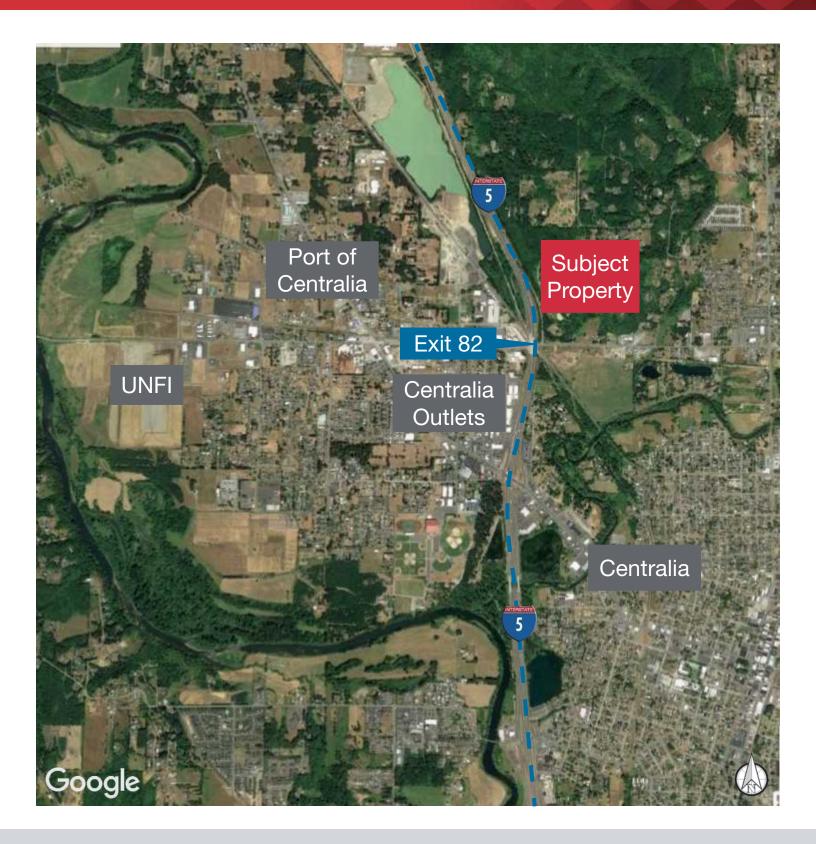

## Skookumchuk Commerce Center

- Class A industrial project
- Q4 2023 delivery
- 49.69 acre site
- I-5 visibility
- Immediately adjacent to exit 82
- Midpoint from Seattle and Portland
- Rail and all utilities available
- Mileage to major cities: Seattle - 90 miles
  - Tacoma 58 miles
  - Olympia 28 miles
  - Portland 92 miles
- Very business friendly city of Centralia