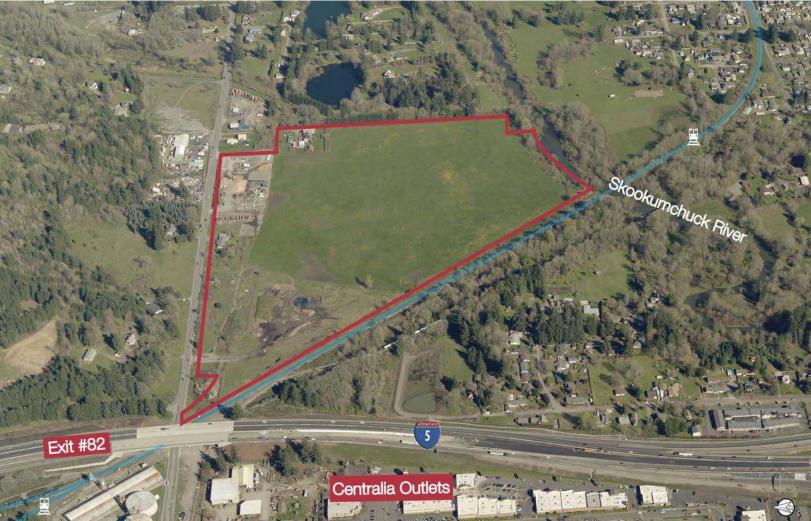

## Skookumchuk Commerce Center

- Class A industrial project
- Q4 2023 delivery
- 49.69 acre site
- I-5 visibility
- Immediately adjacent to exit 82
- Midpoint from Seattle and Portland
- Rail and all utilities available
- Mileage to major cities: Seattle - 90 miles
  - Tacoma 58 miles
  - Olympia 28 miles
  - Portland 92 miles
- Very business friendly city of Centralia