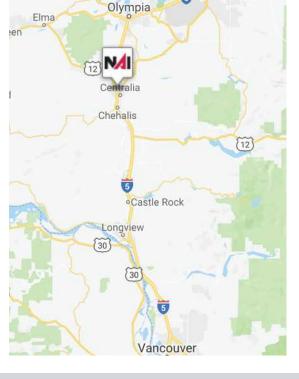

## Skookumchuk Commerce Center

- Class A industrial project
- Q4 2023 delivery
- 49.69 acre site
- I-5 visibility
- Immediately adjacent to exit 82
- Midpoint from Seattle and Portland
- Rail and all utilities available
- Mileage to major cities: Seattle - 90 miles
  - Tacoma 58 miles
  - Olympia 28 miles
  - Portland 92 miles
- Very business friendly city of Centralia