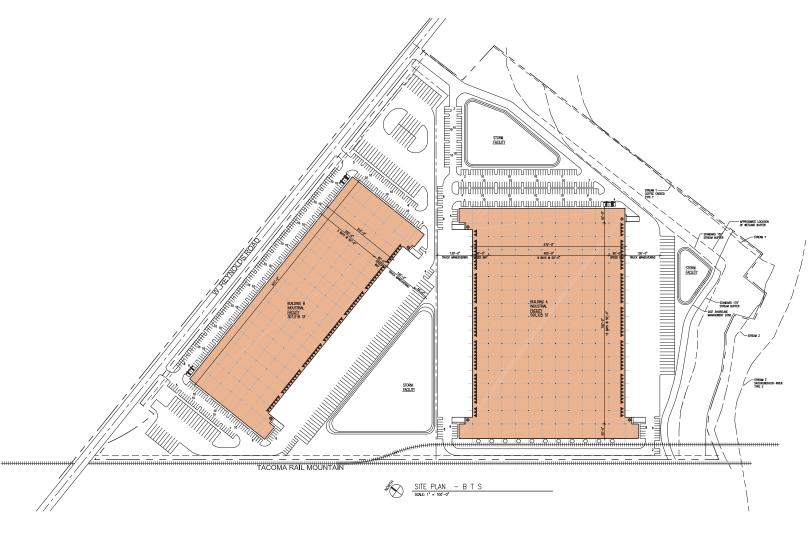

## Skookumchuk Commerce Center

- Class A industrial project
- Q4 2023 delivery
- 49.69 acre site
- I-5 visibility
- Immediately adjacent to exit 82
- Midpoint from Seattle and Portland
- Rail and all utilities available
- Mileage to major cities: Seattle - 90 miles
  - Tacoma 58 miles
  - Olympia 28 miles
  - Portland 92 miles
- Very business friendly city of Centralia