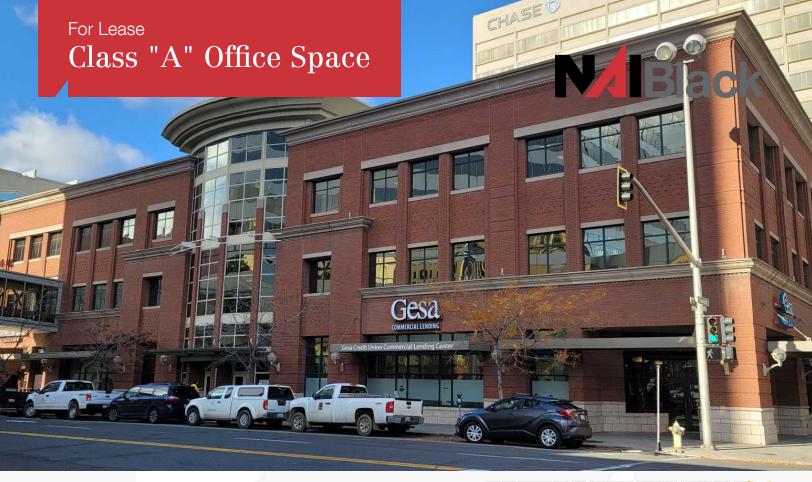

## 618 W Riverside Avenue

Spokane, Washington 99201

## **Property Description**

Sky Walk Access

Easy Access to Public Transportation

Underground, Secured Parking as well as Third Party Parking nearby

Great location in the heart of Downtown Spokane.

Skywalk Café/restaurant space Available for Lease