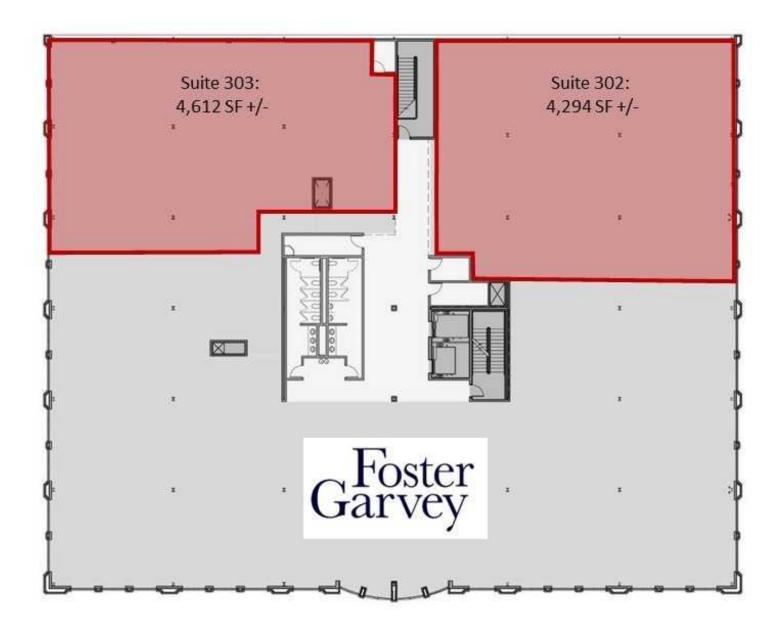

## **Available Spaces**

| Spaces      | Lease Rate    | Size (SF)        |
|-------------|---------------|------------------|
| Suite 100   | \$22.00 SF/yr | 1,000 SF         |
| Suite 110 A | \$22.00 SF/yr | 3,870 SF         |
| Suite 202   | \$22.00 SF/yr | 2,637 - 5,274 SF |
| Suite 203   | \$22.00 SF/yr | 2,637 - 5,274 SF |
| Suite 204   | \$22.00 SF/yr | 4,440 SF         |
| Suite 302   | \$22.00 SF/yr | 4,294 SF         |
| Suite 303   | \$22.00 SF/yr | 4,612 SF         |
|             | w w           | 5                |