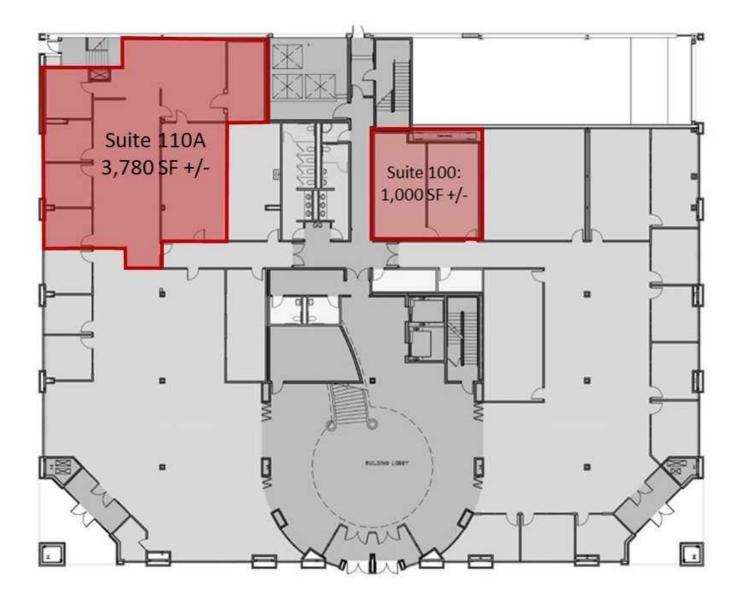

## **Available Spaces**

| Spaces      | Lease Rate    | Size (SF)        |
|-------------|---------------|------------------|
| Suite 100   | \$22.00 SF/yr | 1,000 SF         |
| Suite 110 A | \$22.00 SF/yr | 3,870 SF         |
| Suite 202   | \$22.00 SF/yr | 2,637 - 5,274 SF |
| Suite 203   | \$22.00 SF/yr | 2,637 - 5,274 SF |
| Suite 204   | \$22.00 SF/yr | 4,440 SF         |
| Suite 302   | \$22.00 SF/yr | 4,294 SF         |
| Suite 303   | \$22.00 SF/yr | 4,612 SF         |
|             | w w           | 5                |