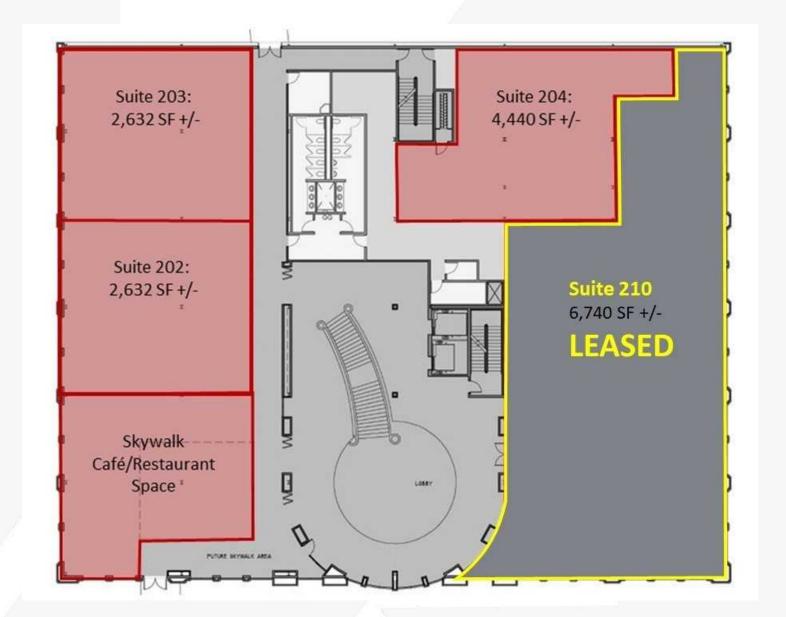

## **Available Spaces**

| Spaces      | Lease Rate    | Size (SF)        |
|-------------|---------------|------------------|
| Suite 100   | \$22.00 SF/yr | 1,000 SF         |
| Suite 110 A | \$22.00 SF/yr | 3,870 SF         |
| Suite 202   | \$22.00 SF/yr | 2,637 - 5,274 SF |
| Suite 203   | \$22.00 SF/yr | 2,637 - 5,274 SF |
| Suite 204   | \$22.00 SF/yr | 4,440 SF         |
| Suite 302   | \$22.00 SF/yr | 4,294 SF         |
| Suite 303   | \$22.00 SF/yr | 4,612 SF         |
|             | w w           | 5                |