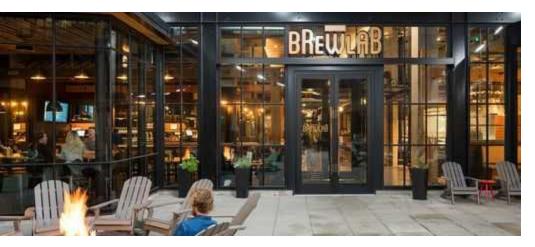

#### PROPERTY HIGHLIGHTS

- Available now
- Last remaining space on the ground level of Pike Motorworks, a 200 unit luxury apartment building
- Ideal for cafe, wine bar, retail
- Ability to vent type 2 hood
- Courtyard space with dedicated patio seating
- Vanilla shell condition with walk-in cooler, ADA restroom, and HVAC
- On-site garage parking for retail customers
- Highly activated thru-block pedestrian connectors with dedicated courtyard seating
- Grand portals to interior courtyard
- Building co-tenants Piroshki on 3rd, Redhook Brewlab, Salt & Straw. Arden Home. Verve Bowls, and Taku
- Suite L: 2,029 SF
- Rental Rate: \$32/SF + NNN \$12.81/SF = \$7,576.62 per month