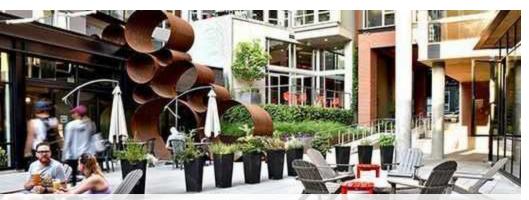

#### PROPERTY HIGHLIGHTS

- Available now
- Last remaining space on the ground level of Pike Motorworks, a 200 unit luxury apartment building
- Ideal for cafe, wine bar, retail
- Ability to vent type 2 hood
- Courtyard space with dedicated patio seating
- Vanilla shell condition with walk-in cooler, ADA restroom, and HVAC
- On-site garage parking for retail customers
- Highly activated thru-block pedestrian connectors with dedicated courtyard seating
- Grand portals to interior courtyard
- Building co-tenants Piroshki on 3rd, Redhook Brewlab, Salt & Straw. Arden Home. Verve Bowls, and Taku
- Suite L: 2,029 SF
- Rental Rate: \$32/SF + NNN \$12.81/SF = \$7,576.62 per month