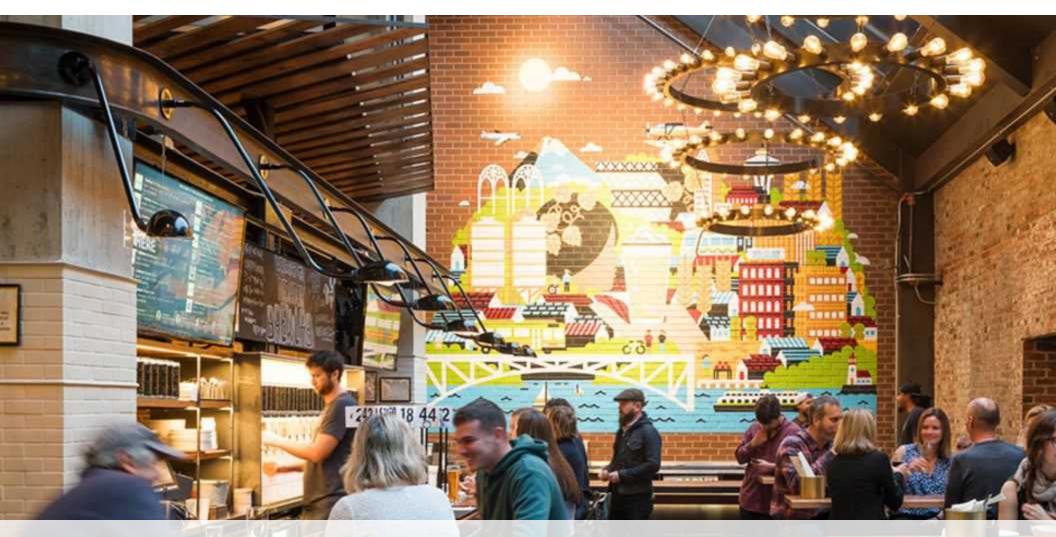

#### CAPITOL HILL - PIKE/PINE CORRIDOR

One space remains! Pike Motorworks is home to over 200 of the finest luxury apartments in Seattle, in one of the city's hottest retail locations—Capitol Hill's Pike / Pine corridor. The signature Pike Street entry harkens back to historic auto row with towering ceilings and exposed timbers. The through-block walkways buzz day and night with celebrated local eats, watering holes and neighborhood shops, all surrounded by ample outdoor seating. Pike Motorworks is a mix of old and new. A place to eat, drink, and people-watch. A place to feel connected.

#### PROPERTY HIGHLIGHTS

- Available now
- Last remaining space on the ground level of Pike Motorworks, a 200 unit luxury apartment building
- Ideal for cafe, wine bar, retail
- Ability to vent type 2 hood
- Courtyard space with dedicated patio seating
- Vanilla shell condition with walk-in cooler, ADA restroom, and HVAC
- On-site garage parking for retail customers
- Highly activated thru-block pedestrian connectors with dedicated courtyard seating
- Grand portals to interior courtyard
- Building co-tenants Piroshki on 3rd, Redhook Brewlab, Salt & Straw. Arden Home. Verve Bowls, and Taku
- Suite L: 2,029 SF
- Rental Rate: \$32/SF + NNN \$12.81/SF = \$7,576.62 per month