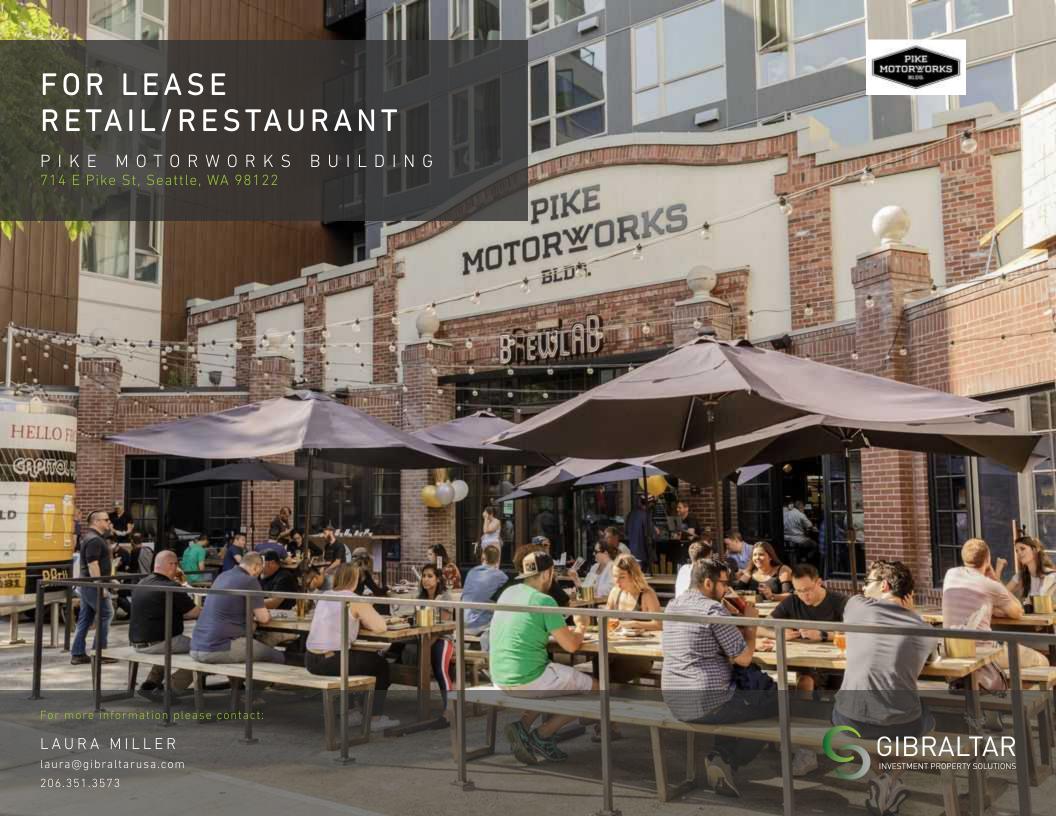

#### CAPITOL HILL - PIKE/PINE CORRIDOR

One space remains! Pike Motorworks is home to over 200 of the finest luxury apartments in Seattle, in one of the city's hottest retail locations—Capitol Hill's Pike / Pine corridor. The signature Pike Street entry harkens back to historic auto row with towering ceilings and exposed timbers. The through-block walkways buzz day and night with celebrated local eats, watering holes and neighborhood shops, all surrounded by ample outdoor seating. Pike Motorworks is a mix of old and new. A place to eat, drink, and people-watch. A place to feel connected.

#### PROPERTY HIGHLIGHTS

- Available now
- Last remaining space on the ground level of Pike Motorworks, a 200 unit luxury apartment building
- Ideal for cafe, wine bar, retail
- Ability to vent type 2 hood
- Courtyard space with dedicated patio seating
- Vanilla shell condition with walk-in cooler, ADA restroom, and HVAC
- On-site garage parking for retail customers
- Highly activated thru-block pedestrian connectors with dedicated courtyard seating
- Grand portals to interior courtyard
- Building co-tenants Piroshki on 3rd, Redhook Brewlab, Salt & Straw. Arden Home. Verve Bowls, and Taku
- Suite L: 2,029 SF
- Rental Rate: \$32/SF + NNN \$12.81/SF = \$7,576.62 per month