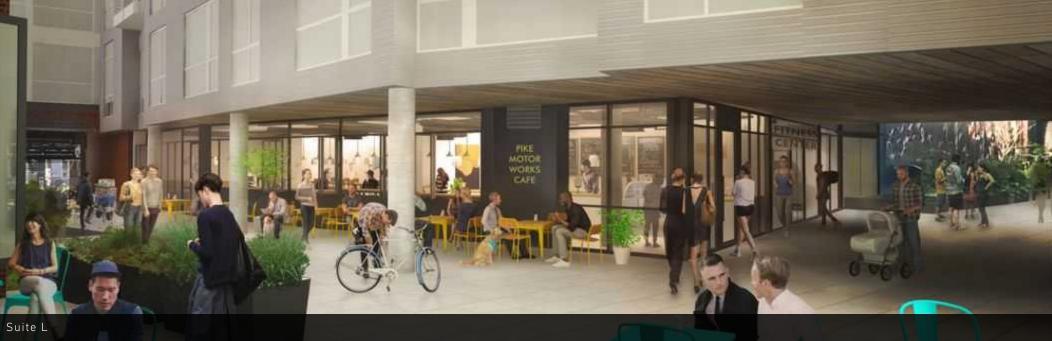

#### CAPITOL HILL - PIKE/PINE CORRIDOR

One space remains! Pike Motorworks is home to over 200 of the finest luxury apartments in Seattle, in one of the city's hottest retail locations—Capitol Hill's Pike / Pine corridor. The signature Pike Street entry harkens back to historic auto row with towering ceilings and exposed timbers. The through-block walkways buzz day and night with celebrated local eats, watering holes and neighborhood shops, all surrounded by ample outdoor seating. Pike Motorworks is a mix of old and new. A place to eat, drink, and people-watch. A place to feel connected.

#### PROPERTY HIGHLIGHTS

- Available now
- Last remaining space on the ground level of Pike Motorworks, a 200 unit luxury apartment building
- Ideal for cafe, wine bar, retail
- Ability to vent type 2 hood
- Courtyard space with dedicated patio seating
- Vanilla shell condition with walk-in cooler, ADA restroom, and HVAC
- On-site garage parking for retail customers
- Highly activated thru-block pedestrian connectors with dedicated courtyard seating
- Grand portals to interior courtyard
- Building co-tenants Piroshki on 3rd, Redhook Brewlab, Salt & Straw. Arden Home. Verve Bowls, and Taku
- Suite L: 2,029 SF
- Rental Rate: \$32/SF + NNN \$12.81/SF = \$7,576.62 per month