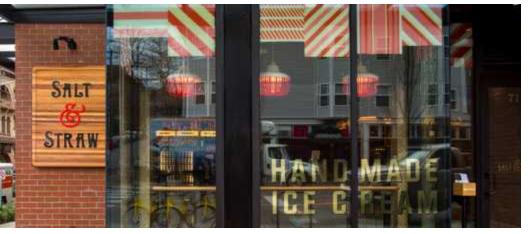

#### PROPERTY HIGHLIGHTS

- Available now
- Last remaining space on the ground level of Pike Motorworks, a 200 unit luxury apartment building
- Ideal for cafe, wine bar, retail
- Ability to vent type 2 hood
- Courtyard space with dedicated patio seating
- Vanilla shell condition with walk-in cooler, ADA restroom, and HVAC
- On-site garage parking for retail customers
- Highly activated thru-block pedestrian connectors with dedicated courtyard seating
- Grand portals to interior courtyard
- Building co-tenants Piroshki on 3rd, Redhook Brewlab, Salt & Straw. Arden Home. Verve Bowls, and Taku
- Suite L: 2,029 SF
- Rental Rate: \$32/SF + NNN \$12.81/SF = \$7,576.62 per month