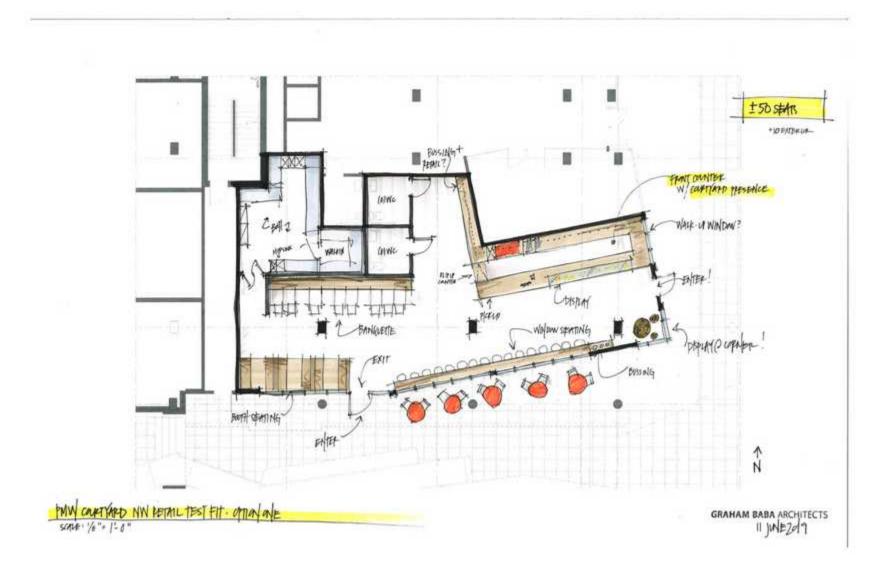

Building co-tenants Piroshki on 3rd, Redhook Brewlab, Salt & Straw. Arden Home. Verve Bowls, and Taku
- Suite L: 2,029 SF
- Rental Rate: \$32/SF + NNN \$12.81/SF = \$7,576.62 per month



This information has been obtained from sources believed reliable. No guarantee, warrantly or representation, express or implied, is made as to the accuracy of the information contained herein, and same is submitted subject to errors, omissions, change of price, rental or other conditions withdrawal without notice, and to any special listing conditions, imposed by our principals. Any projections, opinions, assumptions or estimates used are for example only and do not represent the current or future performance of the property.

## PIKE MOTORWORKS



## PIKE MOTORWORKS

### SUITE L CONCEPTUAL SPACE PLAN



## 714 E PIKE ST, SEATTLE, WA 98122

# PIKE MOTORWORKS





## PIKE MOTORWORKS BUILDING





92

TRANSIT SCORE



99

WALK SCORE



78
BIKE SCORE



110,212

POPULATION



62,486
HOUSEHOLDS



\$92,259

HOUSEHOLD INCOME

## PIKE MOTORWORKS BUILDING