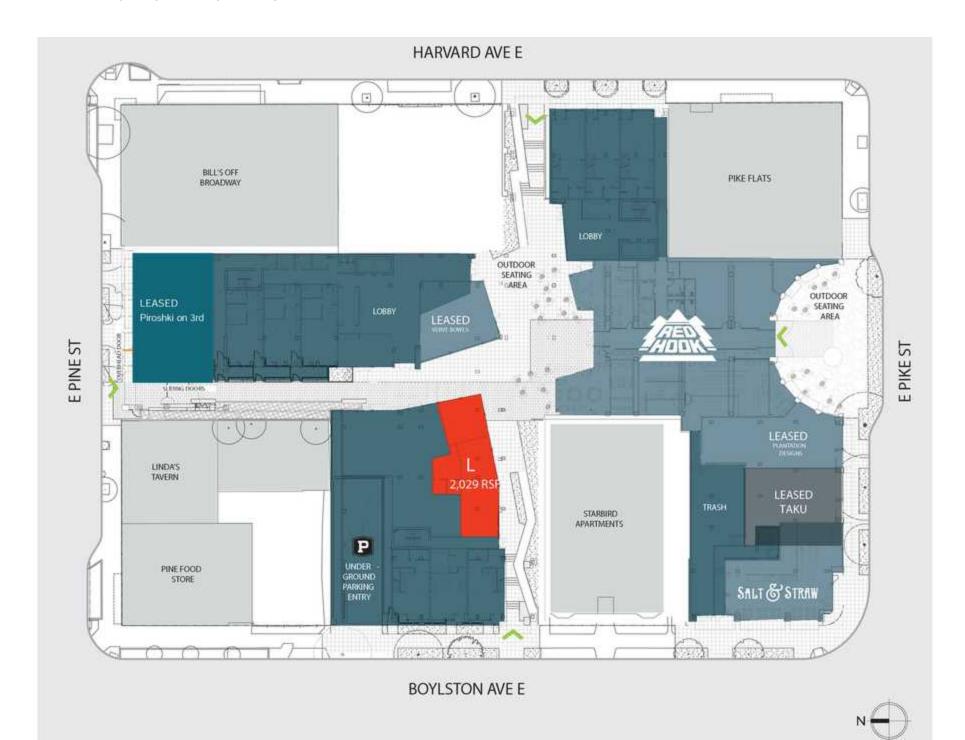

#### PROPERTY HIGHLIGHTS

- Available now
- Last remaining space on the ground level of Pike Motorworks, a 200 unit luxury apartment building
- Ideal for cafe, wine bar, retail
- Ability to vent type 2 hood
- Courtyard space with dedicated patio seating
- Vanilla shell condition with walk-in cooler, ADA restroom, and HVAC
- On-site garage parking for retail customers
- Highly activated thru-block pedestrian connectors with dedicated courtyard seating
- Grand portals to interior courtyard
- Building co-tenants Piroshki on 3rd, Redhook Brewlab, Salt & Straw. Arden Home. Verve Bowls, and Taku
- Suite L: 2,029 SF
- Rental Rate: \$32/SF + NNN \$12.81/SF = \$7,576.62 per month