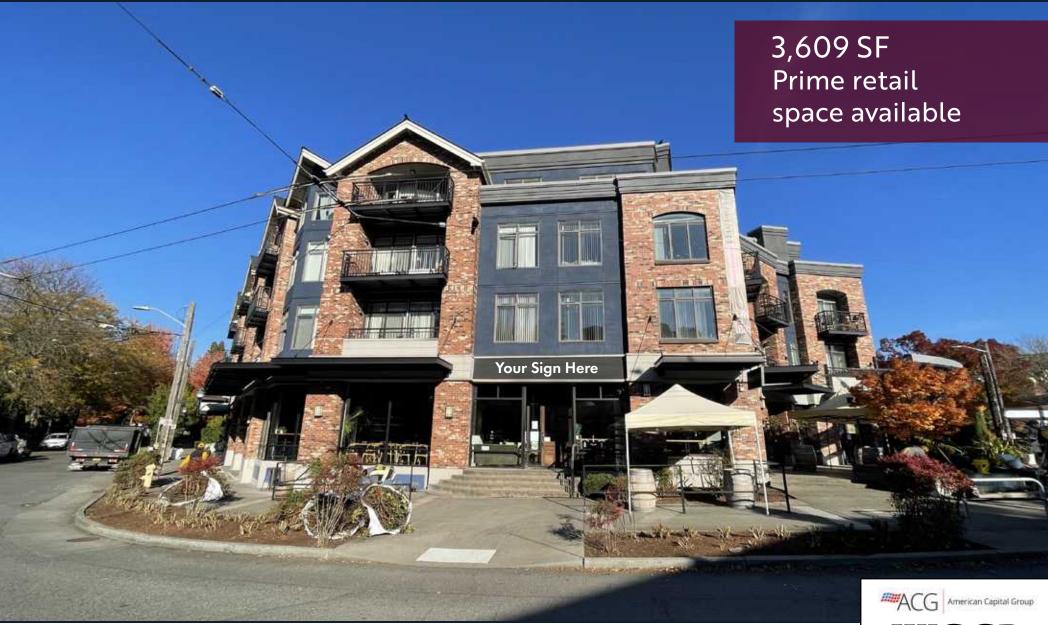

#### 3,609 SF

### PRIME RETAIL SPACE AVAILABLE IN THE HEART OF CAPITOL HILL.

Open floor plan with floor-to-ceiling windows that let in beautiful natural light.
Full visibility from Broadway Ave & E Roy St.
Surrounded by local businesses, apartment buildings, and single-family homes; this is a walker's paradise and the perfect opportunity to immerse your business in this vibrant and active community.

### 700 Broadway Ave E Seattle WA 98102