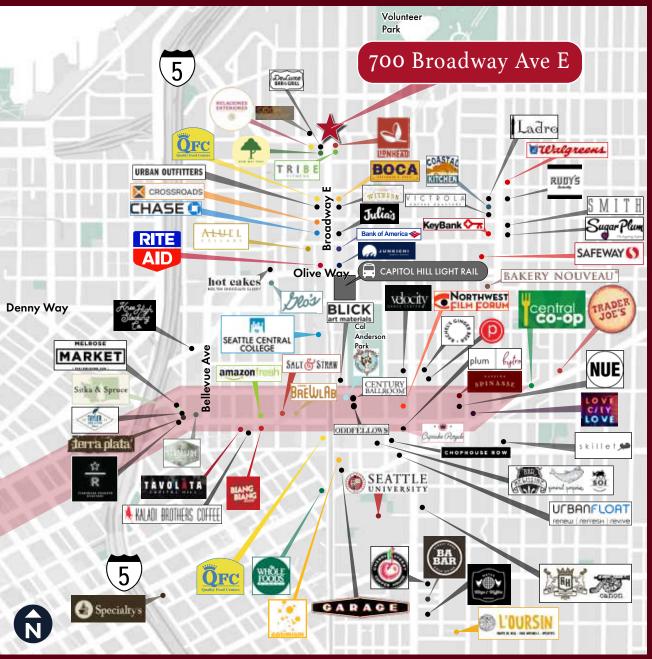

### PRIME RETAIL SPACE AVAILABLE IN THE HEART OF CAPITOL HILL.

Open floor plan with floor-to-ceiling windows that let in beautiful natural light.
Full visibility from Broadway Ave & E Roy St.
Surrounded by local businesses, apartment buildings, and single-family homes; this is a walker's paradise and the perfect opportunity to immerse your business in this vibrant and active community.

### 700 Broadway Ave E Seattle WA 98102