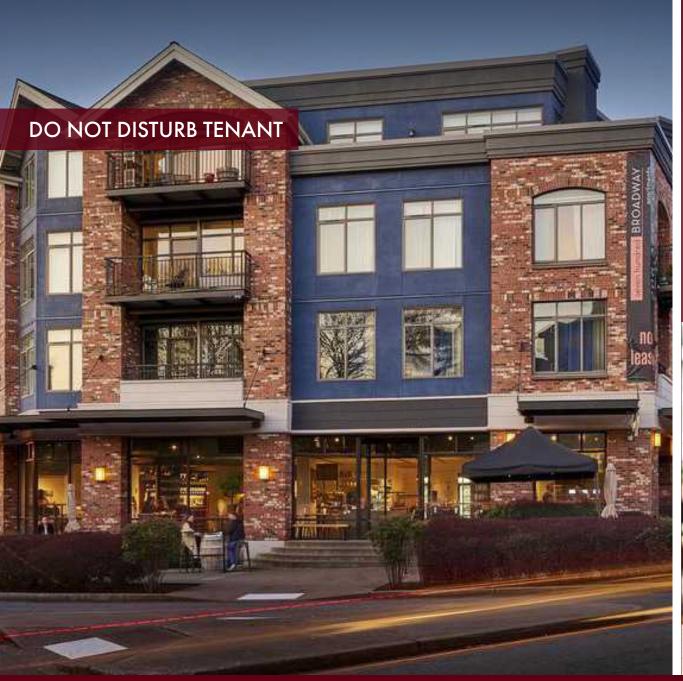

### PRIME RETAIL SPACE AVAILABLE IN THE HEART OF CAPITOL HILL.

Open floor plan with floor-to-ceiling windows that let in beautiful natural light.
Full visibility from Broadway Ave & E Roy St.
Surrounded by local businesses, apartment buildings, and single-family homes; this is a walker's paradise and the perfect opportunity to immerse your business in this vibrant and active community.

### 700 Broadway Ave E Seattle WA 98102