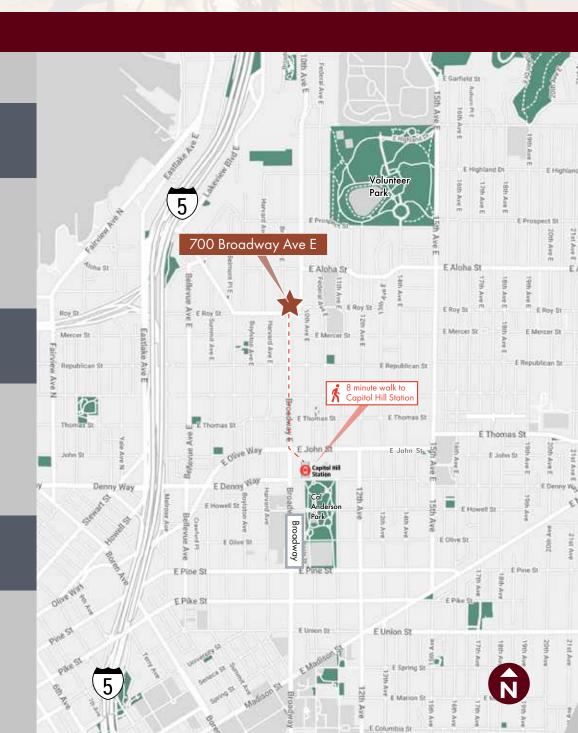

#### 3,609 SF

### PRIME RETAIL SPACE AVAILABLE IN THE HEART OF CAPITOL HILL.

Open floor plan with floor-to-ceiling windows that let in beautiful natural light.
Full visibility from Broadway Ave & E Roy St.
Surrounded by local businesses, apartment buildings, and single-family homes; this is a walker's paradise and the perfect opportunity to immerse your business in this vibrant and active community.



### 700 Broadway Ave E Seattle WA 98102

#### **DEMOGRAPHICS**





1-Mile: 75,944

2-Mile: 210,492

5-Mile: 539,517





1-Mile: 40,451

2-Mile: 288,466

5-Mile: 423,776





1-Mile: \$127,349

2-Mile: \$134,630

5-Mile: \$140,233



Seattle WA 98102



Capitol Hill is a premier infill submarket of Seattle, boasting one of the highest population densities in the region and average household incomes exceeding \$125,000 within a 1-mile radius.

Surrounded by the region's top employers, nearly 40,000 employees are located within a 1-mile radius. Seattle has added over 48,000 tech jobs in the past 5 years, making it the fastest growing tech market in the United States.





(206) 283-5212

www.wccommercialrealty.com

West Coast Commercial Realty

American Capital Group

Seattle WA 98102









Seattle, WA 98102



Tiffini Connell | Kara Farley

(206) 283-5212

www.wccommercialrealty.com

DISCLAIMER: The above information has been secured from sources believed to be reliable, however, no representations are made to its