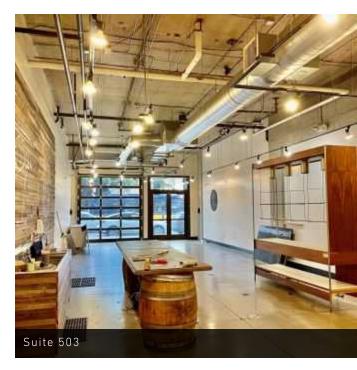

# AVAILABLE SPACES

| SUITE     | SIZE     | 2023 NNN | LEASE RATE    | AVAILABILITY                                                                                                                                                                                                                                         |
|-----------|----------|----------|---------------|------------------------------------------------------------------------------------------------------------------------------------------------------------------------------------------------------------------------------------------------------|
| Suite 503 | 1,703 SF | \$11.68  | \$39.00 SF/yr | Available now. Suite features operable roll-up storefront door, soaring exposed ceilings, and concrete floors.                                                                                                                                       |
| Suite 507 | 1,991 SF | \$11.68  | \$39.00 SF/yr | Available now. Formerly Menchies Frozen Yogurt. Landlord willing to demo existing buildout. Suite has large storefront windows, restaurant plumbing, 3-compartment sink, and walk-in refrigerator and freezer installed. Ideal for food related use. |