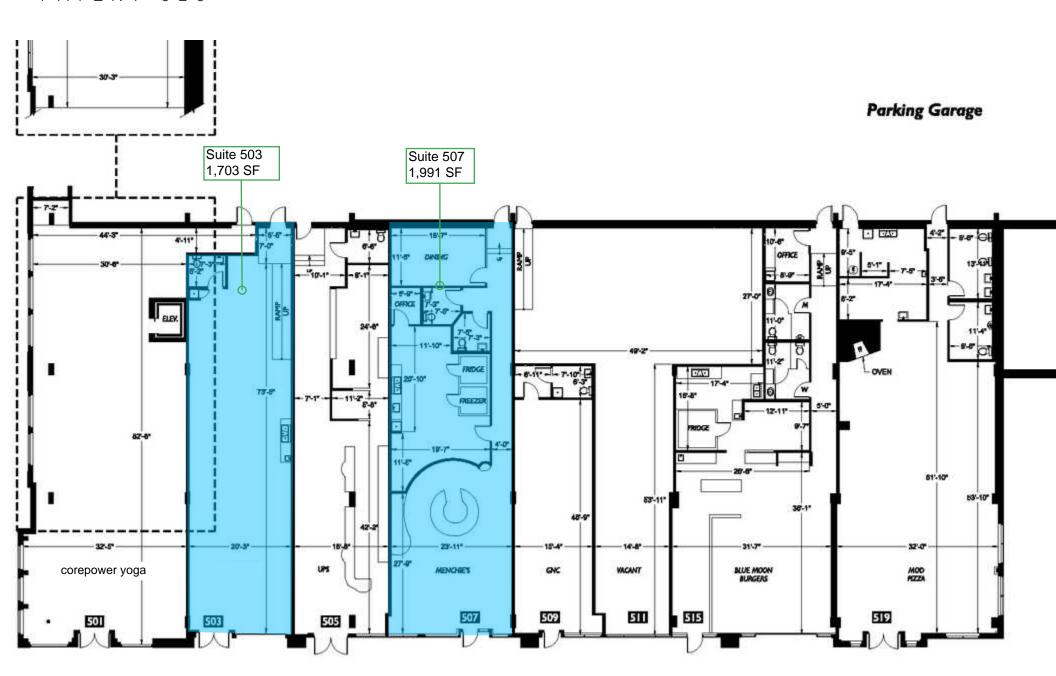

<sup>\*</sup> Estimated 2020 demographic data based on 1 mile radius

Suite 507

# AVAILABLE SPACES

| SUITE     | SIZE     | 2023 NNN | LEASE RATE    | AVAILABILITY                                                                                                                                                                                                                                         |
|-----------|----------|----------|---------------|------------------------------------------------------------------------------------------------------------------------------------------------------------------------------------------------------------------------------------------------------|
| Suite 503 | 1,703 SF | \$11.68  | \$39.00 SF/yr | Available now. Suite features operable roll-up storefront door, soaring exposed ceilings, and concrete floors.                                                                                                                                       |
| Suite 507 | 1,991 SF | \$11.68  | \$39.00 SF/yr | Available now. Formerly Menchies Frozen Yogurt. Landlord willing to demo existing buildout. Suite has large storefront windows, restaurant plumbing, 3-compartment sink, and walk-in refrigerator and freezer installed. Ideal for food related use. |