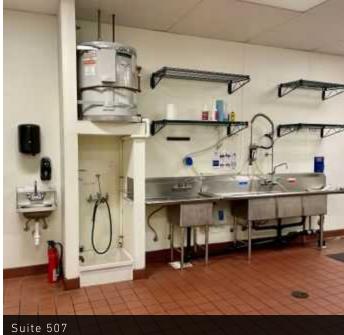

# AVAILABLE SPACES

| SUITE     | SIZE     | 2023 NNN | LEASE RATE    | AVAILABILITY                                                                                                                                                                                                                                         |
|-----------|----------|----------|---------------|------------------------------------------------------------------------------------------------------------------------------------------------------------------------------------------------------------------------------------------------------|
| Suite 503 | 1,703 SF | \$11.68  | \$39.00 SF/yr | Available now. Suite features operable roll-up storefront door, soaring exposed ceilings, and concrete floors.                                                                                                                                       |
| Suite 507 | 1,991 SF | \$11.68  | \$39.00 SF/yr | Available now. Formerly Menchies Frozen Yogurt. Landlord willing to demo existing buildout. Suite has large storefront windows, restaurant plumbing, 3-compartment sink, and walk-in refrigerator and freezer installed. Ideal for food related use. |