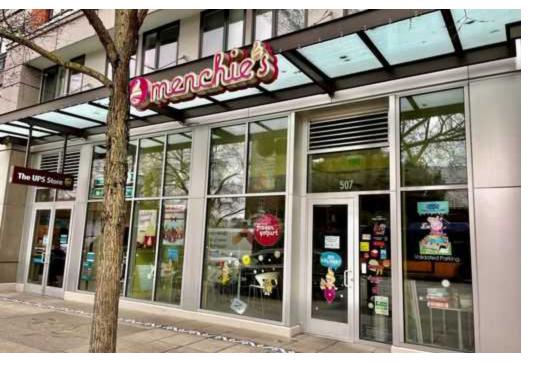

# AVAILABLE SPACES

| SUITE     | SIZE     | 2023 NNN | LEASE RATE    | AVAILABILITY                                                                                                                                                                                                                                         |
|-----------|----------|----------|---------------|------------------------------------------------------------------------------------------------------------------------------------------------------------------------------------------------------------------------------------------------------|
| Suite 503 | 1,703 SF | \$11.68  | \$39.00 SF/yr | Available now. Suite features operable roll-up storefront door, soaring exposed ceilings, and concrete floors.                                                                                                                                       |
| Suite 507 | 1,991 SF | \$11.68  | \$39.00 SF/yr | Available now. Formerly Menchies Frozen Yogurt. Landlord willing to demo existing buildout. Suite has large storefront windows, restaurant plumbing, 3-compartment sink, and walk-in refrigerator and freezer installed. Ideal for food related use. |

<sup>\*</sup> Estimated 2020 demographic data based on 1 mile radius

Suite 507