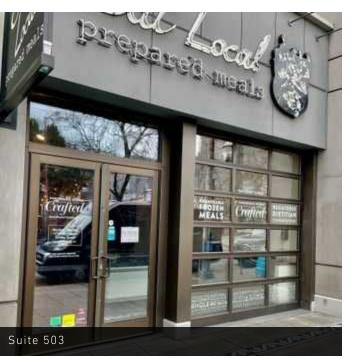

# AVAILABLE SPACES

| SUITE     | SIZE     | 2023 NNN | LEASE RATE    | AVAILABILITY                                                                                                                                                                                                                                         |
|-----------|----------|----------|---------------|------------------------------------------------------------------------------------------------------------------------------------------------------------------------------------------------------------------------------------------------------|
| Suite 503 | 1,703 SF | \$11.68  | \$39.00 SF/yr | Available now. Suite features operable roll-up storefront door, soaring exposed ceilings, and concrete floors.                                                                                                                                       |
| Suite 507 | 1,991 SF | \$11.68  | \$39.00 SF/yr | Available now. Formerly Menchies Frozen Yogurt. Landlord willing to demo existing buildout. Suite has large storefront windows, restaurant plumbing, 3-compartment sink, and walk-in refrigerator and freezer installed. Ideal for food related use. |