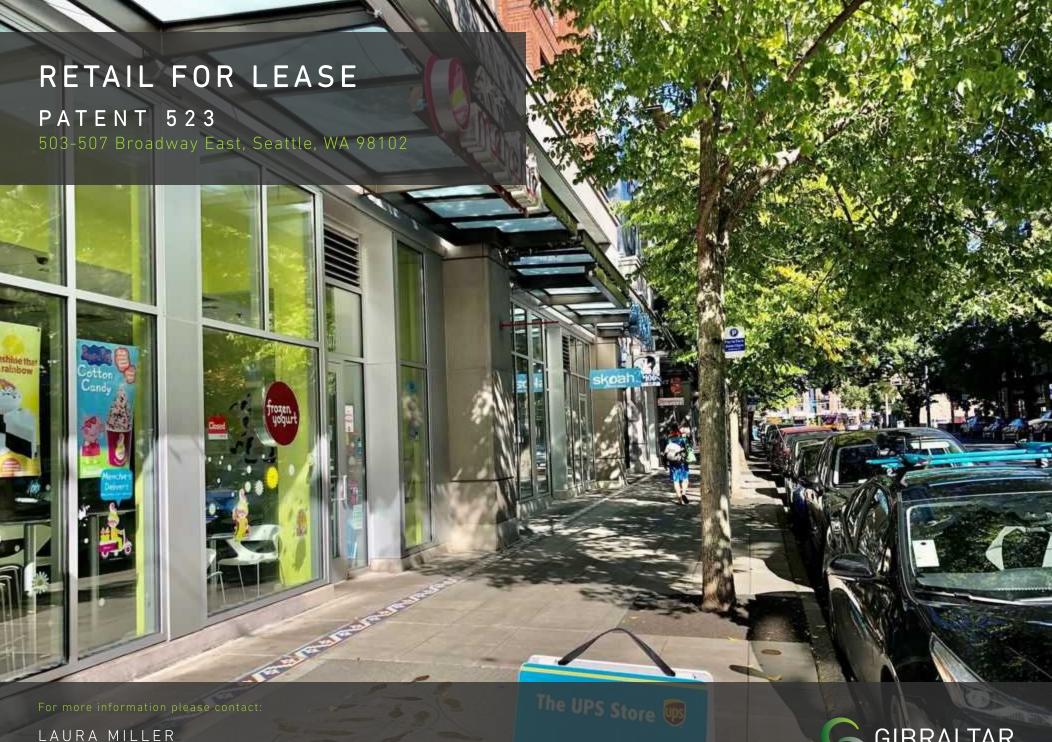

# 503-507 BROADWAY EAST, SEATTLE, WA 98102

# PATENT 523

#### PROPERTY HIGHLIGHTS

- Prime retail space in the heart of Seattle's vibrant Capitol Hill neighborhood, known for great food and entertainment!
- High visibility location on Broadway East, at the base of Patent 523, a 295 unit apartment building
- 55 shared retail parking stalls in on-site garage with 1 hour validation
- Co-tenants include CorePower Yoga, Orangetheory Fitness, Local Bigger Burger, Gentle Dental, Timeless Tea, and SugaringNYC
- Steps from dominant area grocer (QFC)