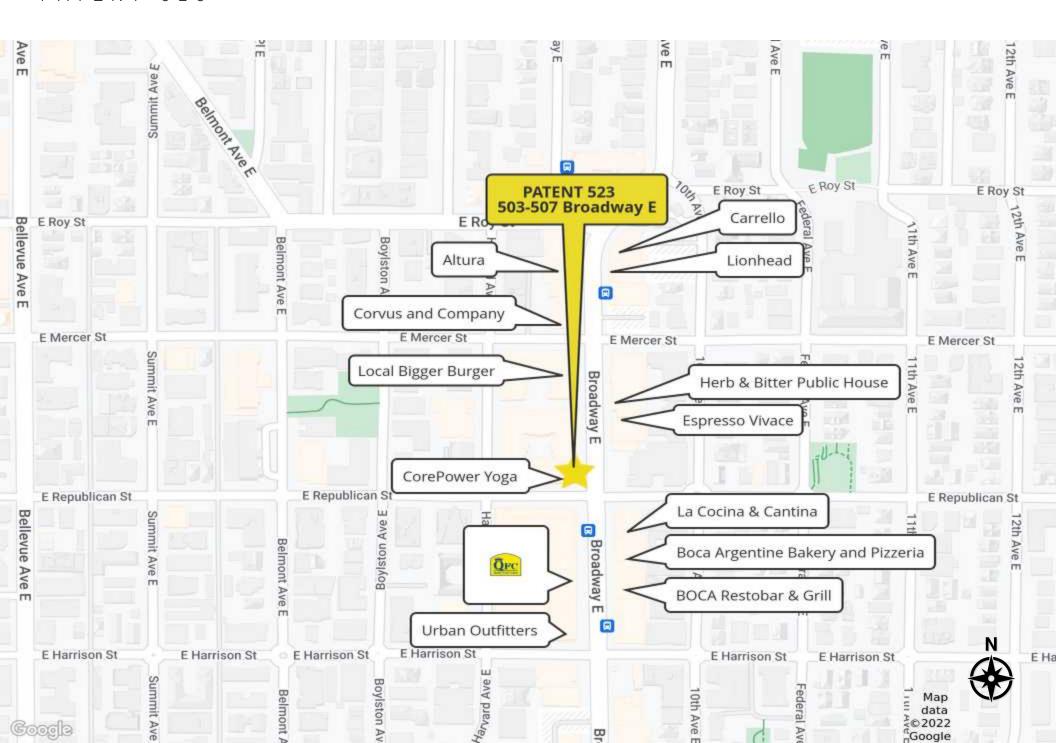

#### PROPERTY HIGHLIGHTS

- Prime retail space in the heart of Seattle's vibrant Capitol Hill neighborhood, known for great food and entertainment!
- High visibility location on Broadway East, at the base of Patent 523, a 295 unit apartment building
- 55 shared retail parking stalls in on-site garage with 1 hour validation
- Co-tenants include CorePower Yoga, Orangetheory Fitness, Local Bigger Burger, Gentle Dental, Timeless Tea, and SugaringNYC
- Steps from dominant area grocer (QFC)

# 503-507 BROADWAY EAST, SEATTLE, WA 98102

# PATENT 523