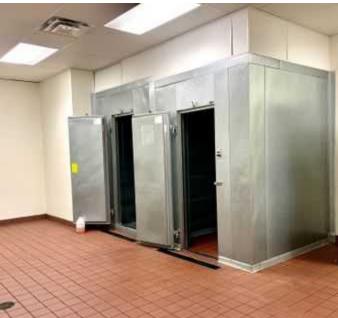

# AVAILABLE SPACES

| SUITE     | SIZE     | 2023 NNN | LEASE RATE    | AVAILABILITY                                                                                                                                                                                                                                         |
|-----------|----------|----------|---------------|------------------------------------------------------------------------------------------------------------------------------------------------------------------------------------------------------------------------------------------------------|
| Suite 503 | 1,703 SF | \$11.68  | \$39.00 SF/yr | Available now. Suite features operable roll-up storefront door, soaring exposed ceilings, and concrete floors.                                                                                                                                       |
| Suite 507 | 1,991 SF | \$11.68  | \$39.00 SF/yr | Available now. Formerly Menchies Frozen Yogurt. Landlord willing to demo existing buildout. Suite has large storefront windows, restaurant plumbing, 3-compartment sink, and walk-in refrigerator and freezer installed. Ideal for food related use. |