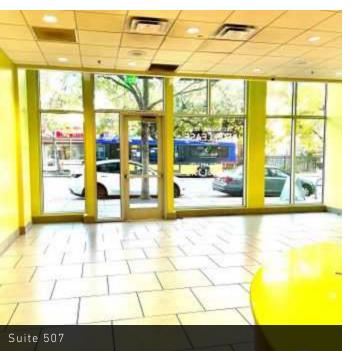

# AVAILABLE SPACES

| SUITE     | SIZE     | 2023 NNN | LEASE RATE    | AVAILABILITY                                                                                                                                                                                                                                         |
|-----------|----------|----------|---------------|------------------------------------------------------------------------------------------------------------------------------------------------------------------------------------------------------------------------------------------------------|
| Suite 503 | 1,703 SF | \$11.68  | \$39.00 SF/yr | Available now. Suite features operable roll-up storefront door, soaring exposed ceilings, and concrete floors.                                                                                                                                       |
| Suite 507 | 1,991 SF | \$11.68  | \$39.00 SF/yr | Available now. Formerly Menchies Frozen Yogurt. Landlord willing to demo existing buildout. Suite has large storefront windows, restaurant plumbing, 3-compartment sink, and walk-in refrigerator and freezer installed. Ideal for food related use. |