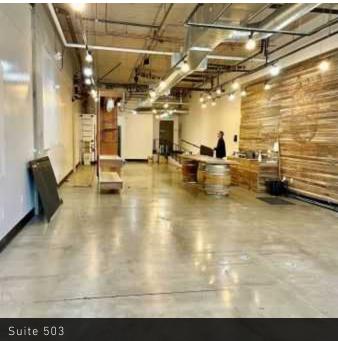

# AVAILABLE SPACES

| SUITE     | SIZE     | 2023 NNN | LEASE RATE    | AVAILABILITY                                                                                                                                                                                                                                         |
|-----------|----------|----------|---------------|------------------------------------------------------------------------------------------------------------------------------------------------------------------------------------------------------------------------------------------------------|
| Suite 503 | 1,703 SF | \$11.68  | \$39.00 SF/yr | Available now. Suite features operable roll-up storefront door, soaring exposed ceilings, and concrete floors.                                                                                                                                       |
| Suite 507 | 1,991 SF | \$11.68  | \$39.00 SF/yr | Available now. Formerly Menchies Frozen Yogurt. Landlord willing to demo existing buildout. Suite has large storefront windows, restaurant plumbing, 3-compartment sink, and walk-in refrigerator and freezer installed. Ideal for food related use. |