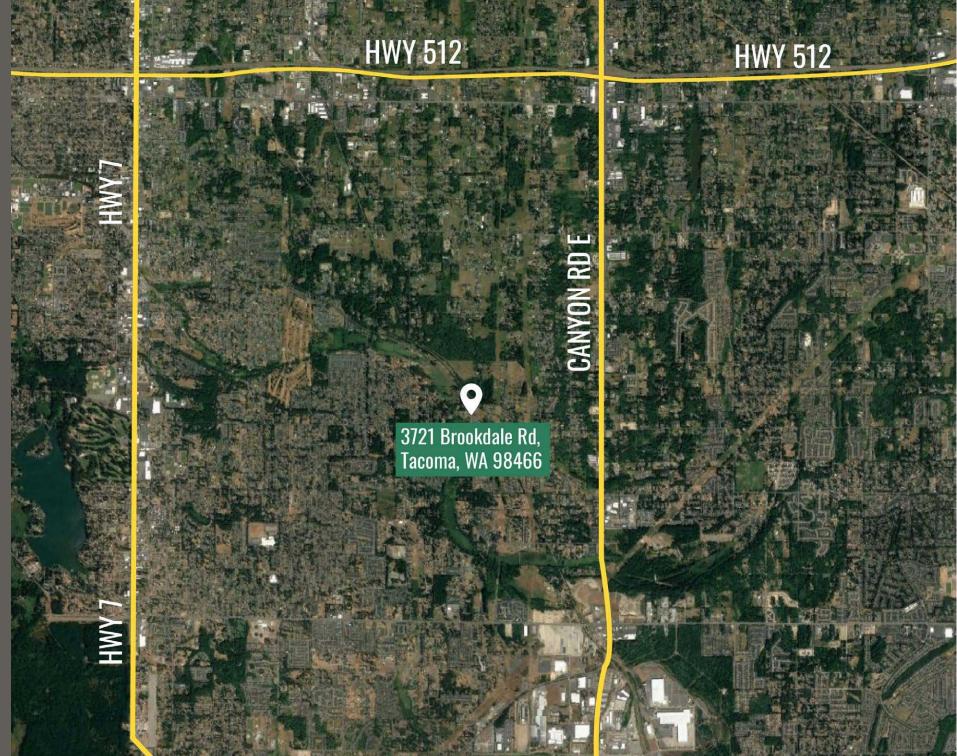

COMMERCIAL WAREHOUSE | OFFICE | YARD

Michael Olson

**3721 BROOKDALE RD E** Be the first Tenant in this New Warehouse & Office with great access to Canyon Road, Pacific Avenue and Hwy 512.

# LOCATION DETAILS:

- Newly Built
- Gated & Secure
- Warehouse
- Office
- 30,000 +/- SF yard

## North Puyallur TACOMA Waller 5 mi radius SOUTH END Puyallup (512) Midland Summit 3 mi radius (512) Parkland Alliso 1 mi radius South Hill Spanaway Park Spanaway (704) Frederickson (161) (507) Elk Plain Graham 507)