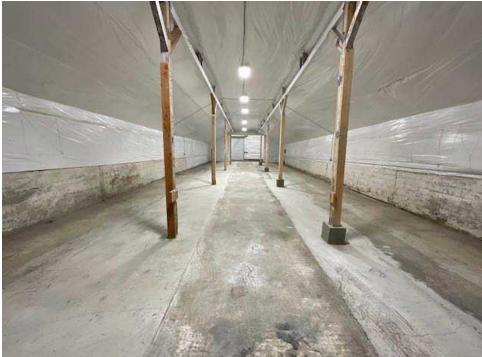

## \$8,100 MO. GROSS MODIFIED LEASE

Office Highlights:

1,400 SF · New Construction Reception/Office Area

• 3 separate office spaces

Potential Kitchen Space

Shower / Bathroom

Warehouse Highlights:

4,000 SF 2 - 14' x 14' roll-up doors 50' x 50' Loading dock

Phase 3 Power

30,000 SF : 20' Security Gate Fenced

Yard Highlights: