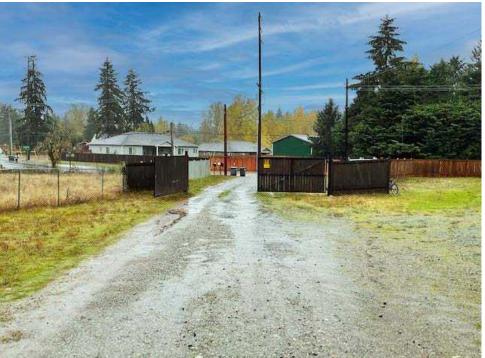

Phase 3 Power

30,000 SF : 20' Security Gate Fenced

Yard Highlights:

# LOCATION DETAILS:

- Newly Built
- Gated & Secure
- Warehouse
- Office
- 30,000 +/- SF yard