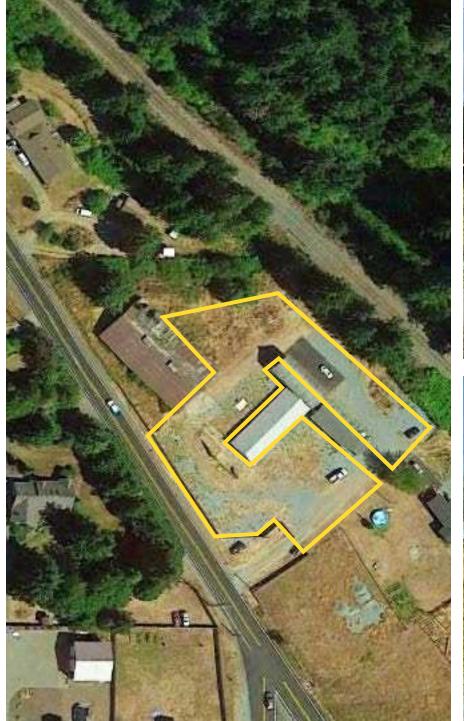

COMMERCIAL WAREHOUSE | OFFICE | YARD

Michael Olson

**3721 BROOKDALE RD E** Be the first Tenant in this New Warehouse & Office with great access to Canyon Road, Pacific Avenue and Hwy 512.

# LOCATION DETAILS:

- Newly Built
- Gated & Secure
- Warehouse
- Office
- 30,000 +/- SF yard