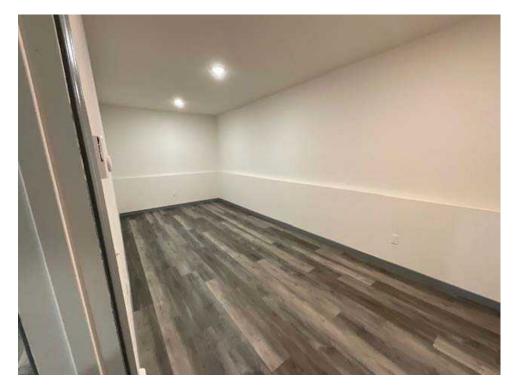

## \$8,100 MO. GROSS MODIFIED LEASE

Office Highlights:

1,400 SF · New Construction Reception/Office Area

• 3 separate office spaces

Potential Kitchen Space

Shower / Bathroom

Warehouse Highlights:

4,000 SF 2 - 14' x 14' roll-up doors 50' x 50' Loading dock