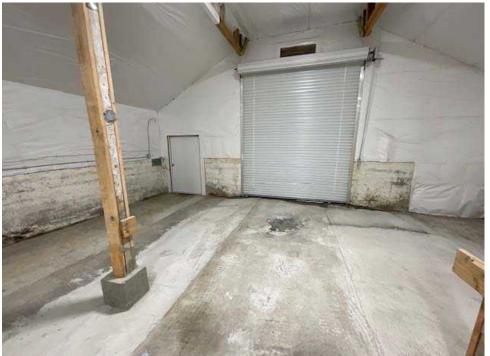

## \$8,100 MO. GROSS MODIFIED LEASE

Office Highlights:

1,400 SF · New Construction Reception/Office Area

• 3 separate office spaces

Potential Kitchen Space

Shower / Bathroom

Warehouse Highlights:

4,000 SF 2 - 14' x 14' roll-up doors 50' x 50' Loading dock

Phase 3 Power

30,000 SF : 20' Security Gate Fenced

Yard Highlights: