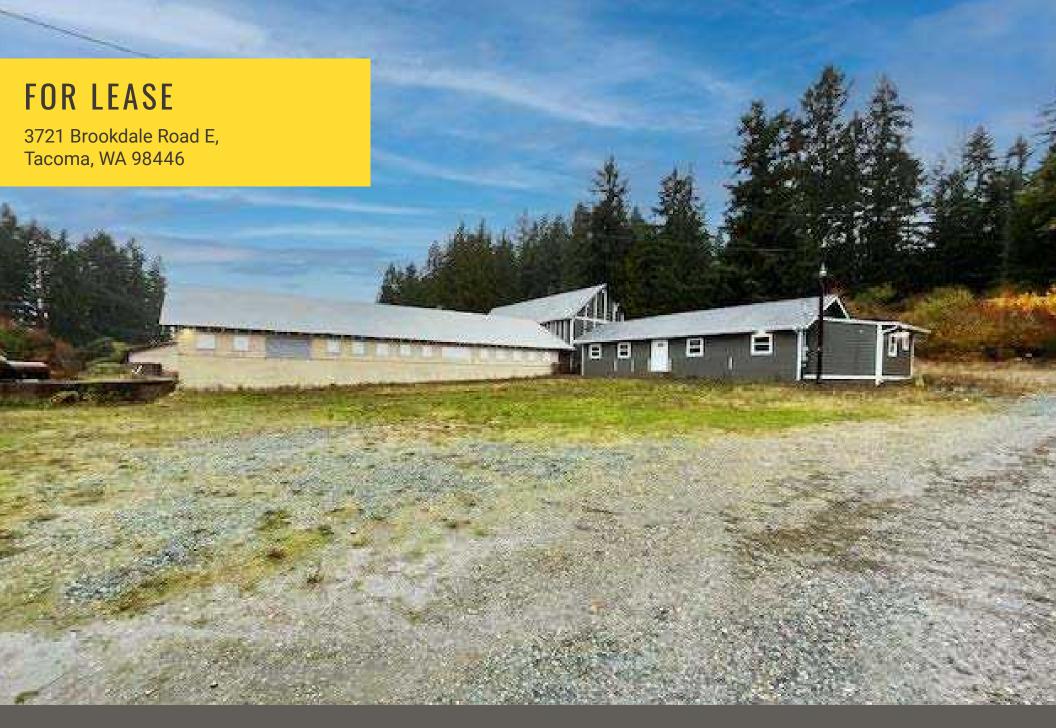

COMMERCIAL WAREHOUSE | OFFICE | YARD

Michael Olson

**3721 BROOKDALE RD E** Be the first Tenant in this New Warehouse & Office with great access to Canyon Road, Pacific Avenue and Hwy 512.

## 3721 BROOKDALE RD E:

## \$8,100 MO. GROSS MODIFIED LEASE

Office Highlights:

1,400 SF · New Construction Reception/Office Area

• 3 separate office spaces

Potential Kitchen Space

Shower / Bathroom

Warehouse Highlights:

4,000 SF 2 - 14' x 14' roll-up doors 50' x 50' Loading dock

Phase 3 Power

30,000 SF : 20' Security Gate Fenced

Yard Highlights:

# LOCATION DETAILS:

- Newly Built
- Gated & Secure
- Warehouse
- Office
- 30,000 +/- SF yard