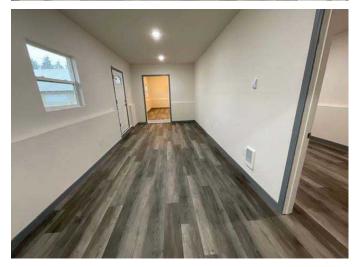

## \$8,100 MO. GROSS MODIFIED LEASE

Office Highlights:

1,400 SF · New Construction Reception/Office Area

• 3 separate office spaces

Potential Kitchen Space

Shower / Bathroom

Warehouse Highlights:

4,000 SF 2 - 14' x 14' roll-up doors 50' x 50' Loading dock