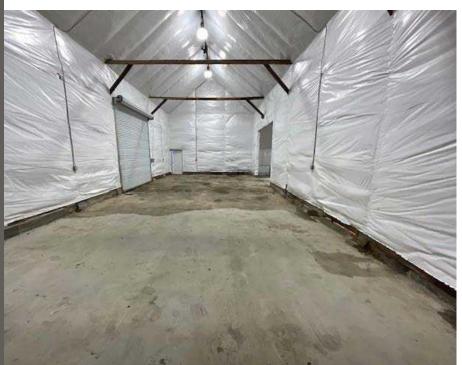

## \$8,100 MO. GROSS MODIFIED LEASE

Office Highlights:

1,400 SF · New Construction Reception/Office Area

• 3 separate office spaces

Potential Kitchen Space

Shower / Bathroom

Warehouse Highlights:

4,000 SF 2 - 14' x 14' roll-up doors 50' x 50' Loading dock

Phase 3 Power

30,000 SF : 20' Security Gate Fenced

Yard Highlights: