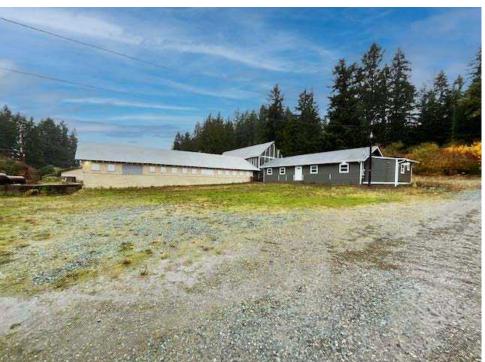

COMMERCIAL WAREHOUSE | OFFICE | YARD

Michael Olson

**3721 BROOKDALE RD E** Be the first Tenant in this New Warehouse & Office with great access to Canyon Road, Pacific Avenue and Hwy 512.

## 3721 BROOKDALE RD E:

## \$8,100 MO. GROSS MODIFIED LEASE

Office Highlights:

1,400 SF · New Construction Reception/Office Area

• 3 separate office spaces

Potential Kitchen Space

Shower / Bathroom

Warehouse Highlights:

4,000 SF 2 - 14' x 14' roll-up doors 50' x 50' Loading dock

Phase 3 Power

30,000 SF : 20' Security Gate Fenced

Yard Highlights:

# LOCATION DETAILS:

- Newly Built
- Gated & Secure
- Warehouse
- Office
- 30,000 +/- SF yard