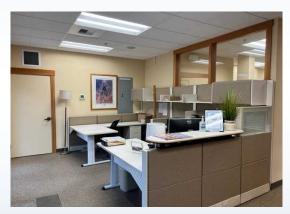

- Gross Lease.
- Open Work Area with multiple work stations.
- Kitchenette / Staff Lounge with separate exit.
- Private Executive Office with room for two work stations.
- Conference Room with 2 entry points.
- Beautiful courtyard with fountain at entrance.
- Easy access to ferry and Winslow Way retail and restaurants.

## Conference Room, Executive Office, Kitchenette

Information above has been obtained from public records, and the current owner (s) of the subject property. The listing broker has not independently verified the accuracy or completeness of any information obtained from sources reasonably believed by the broker to be reliable. Interested buyers should inspect the property carefully and verify all information to their own satisfaction. Windermere is committed to EQUAL HOUSING OPPORTUNITY.