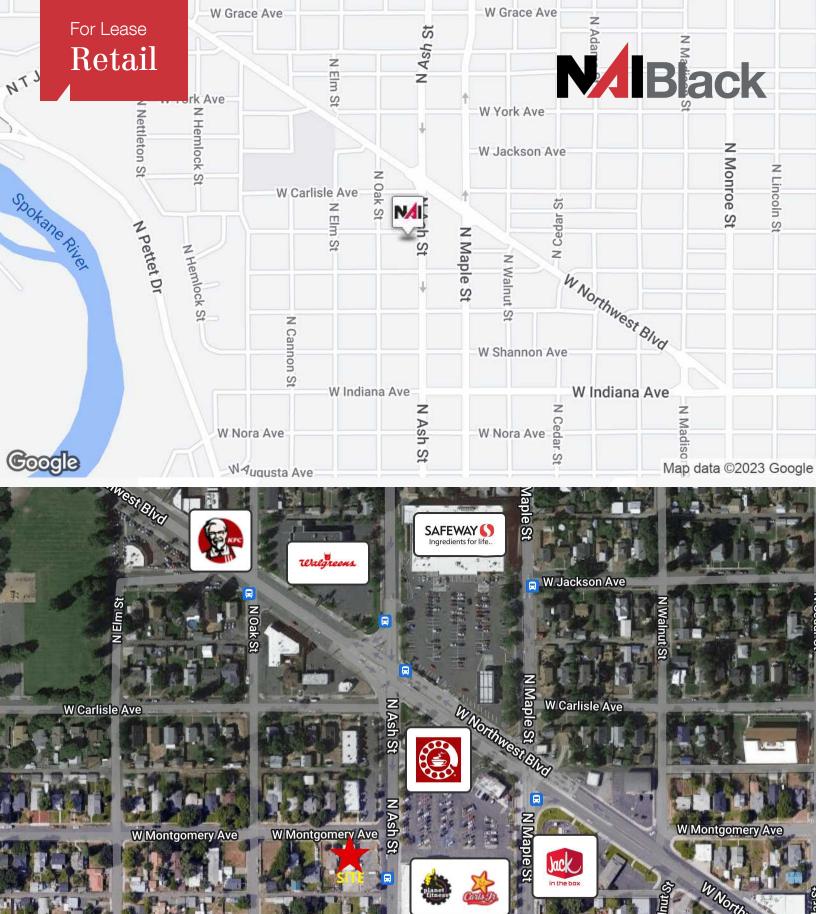

## 2223 N Ash Street

Spokane, Washington 99203

## **Property Description**

Available: 1,885.17 SF ±

Lot Size: 12,000 SF ±

Ample On-Site Parking

Pylon Signage Available

Lease Rate: Contact Listing Broker

For more information

Chris Bell, SIOR

O: 509 622 3538 cbell@naiblack.com

Occupant GLA Suite # 1,885.17 Suite C

Neighboring Residential Buildings North Oak Street

NAV Black respects the intellectual property rights of others. If you believe that your intellectual property rights have been united by NAV Black or by a third party who has uploaded Content on our Site, please provide the following information to the NAV Black designated copyright quest tea software property rights who where the material tea is a belied to caller it is a belie to locate it is a believe it is