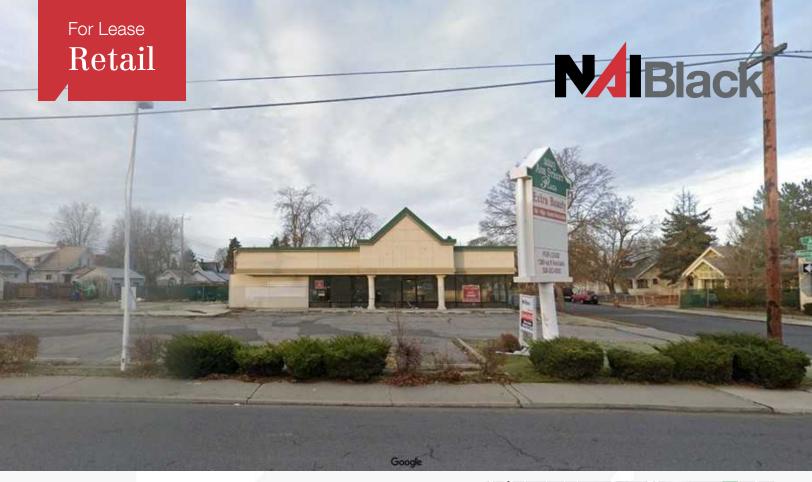

## 2223 N Ash Street

Spokane, Washington 99203

## **Property Description**

Available: 1,885.17 SF ±

Lot Size: 12,000 SF ±

Ample On-Site Parking

Pylon Signage Available

Lease Rate: Contact Listing Broker

For more information

Chris Bell, SIOR

O: 509 622 3538 cbell@naiblack.com

Occupant GLA Suite # 1,885.17 Suite C

Neighboring Residential Buildings North Oak Street

NAV Black respects the intellectual property rights of others. If you believe that your intellectual property rights have been united by NAV Black or by a third party who has uploaded Content on our Site, please provide the following information to the NAV Black designated copyright quest tea software property rights who where the material tea is a belied to caller it is a belie to locate it is a believe it is