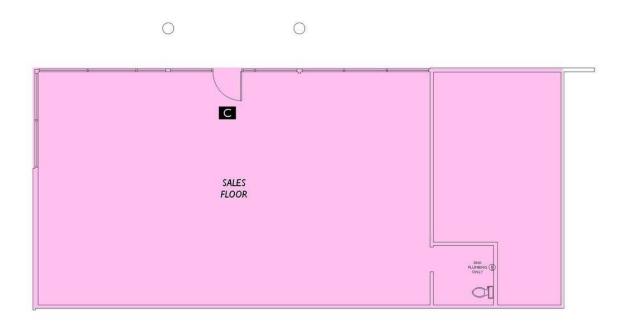

## **Property Description**

Available: 1,885.17 SF ±

Lot Size: 12,000 SF ±

Ample On-Site Parking

Pylon Signage Available

Lease Rate: Contact Listing Broker

For more information

Chris Bell, SIOR

O: 509 622 3538 cbell@naiblack.com

Occupant GLA Suite # 1,885.17 Suite C

Neighboring Residential Buildings North Oak Street

NAV Black respects the intellectual property rights of others. If you believe that your intellectual property rights have been united by NAV Black or by a third party who has uploaded Content on our Site, please provide the following information to the NAV Black designated copyright quest tea software property rights who where the material tea is a belied to caller it is a belie to locate it is a believe it is