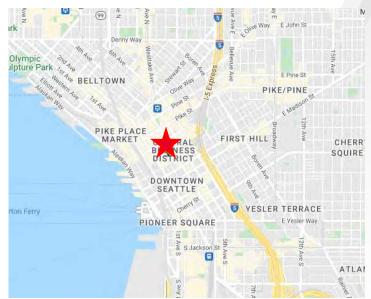

# FOR SUB LEASE 1218 3<sup>rd</sup> Avenue Seattle, WA

## **KEY HIGHLIGHTS**

- Central location
- Creative office space
- Originally built out as creative classroom space but could work well for a variety of open plan users
- Furniture may be available
- Proximity to many amenities