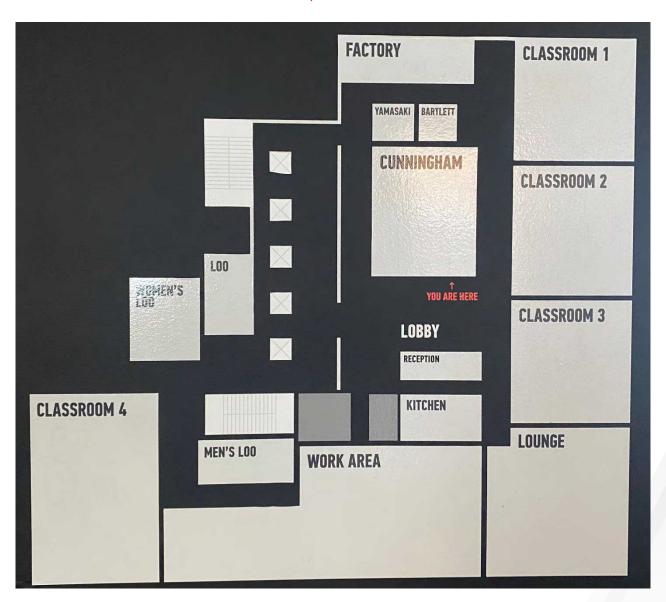

# FOR SUB LEASE 1218 3<sup>rd</sup> Avenue Seattle, WA





#### **SPACE PROFILE**

Size: 9,750 Rentable Square Feet

Floor(s): 3<sup>rd</sup>

Rate: \$33.00/sf FS

Availability: Upon Landlord's Consent

Term: Through 2/28/2026

## **KEY HIGHLIGHTS**

- Central location
- Creative office space
- Originally built out as creative classroom space but could work well for a variety of open plan users
- Furniture may be available
- Proximity to many amenities

#### Contact

WILL CARROLL +1 206 521 0244 will.carroll@cushwake.com ROBYN HORN +1 206 521 0243 robyn.horn@cushwake.com







# **3<sup>rd</sup> FLOOR** 9,750 sf



#### Contact

WILL CARROLL +1 206 521 0244 will.carroll@cushwake.com ROBYN HORN +1 206 521 0243 robyn.horn@cushwake.com















## Contact

WILL CARROLL +1 206 521 0244 will.carroll@cushwake.com ROBYN HORN +1 206 521 0243 robyn.horn@cushwake.com