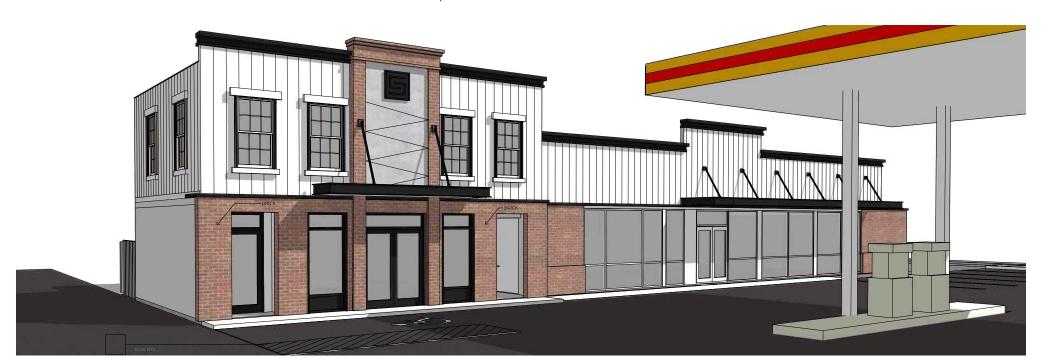

## **AVAILABLE**

1st Floor - 790 SF | \$18.00 PSF | \$8.96 PSF NNN

2nd Floor - 890 SF | \$18.00 PSF | \$8.96 PSF NNN

## **FEATURES**

- New construction completion date Q1 2023
- Located in Bellingham's busy Central Business District
- Nearby tenants include Community Food Co-op, Whatcom Family YMCA, FedEx Office, Aslan Brewing Company, Korean Tabletop BBQ & Sushi,
- 6,359 businesses within a 5-mile radius
- 46,256 households within a 5-mile radius
- 19,589 ADT on E. Holly St.
- 7,861 ADT on N. Forest St.