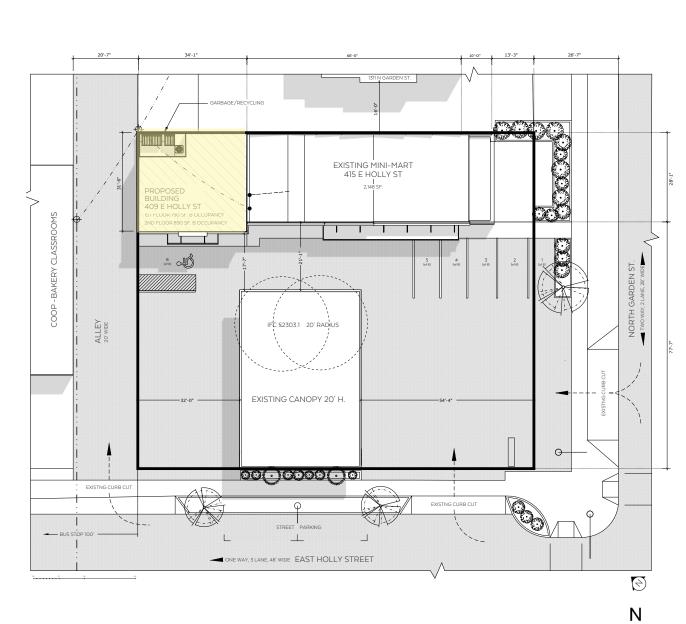

## **FEATURES**

- New construction completion date Q1 2023
- Located in Bellingham's busy Central Business District
- Nearby tenants include Community Food Co-op, Whatcom Family YMCA, FedEx Office, Aslan Brewing Company, Korean Tabletop BBQ & Sushi,
- 6,359 businesses within a 5-mile radius
- 46,256 households within a 5-mile radius
- 19,589 ADT on E. Holly St.
- 7,861 ADT on N. Forest St.