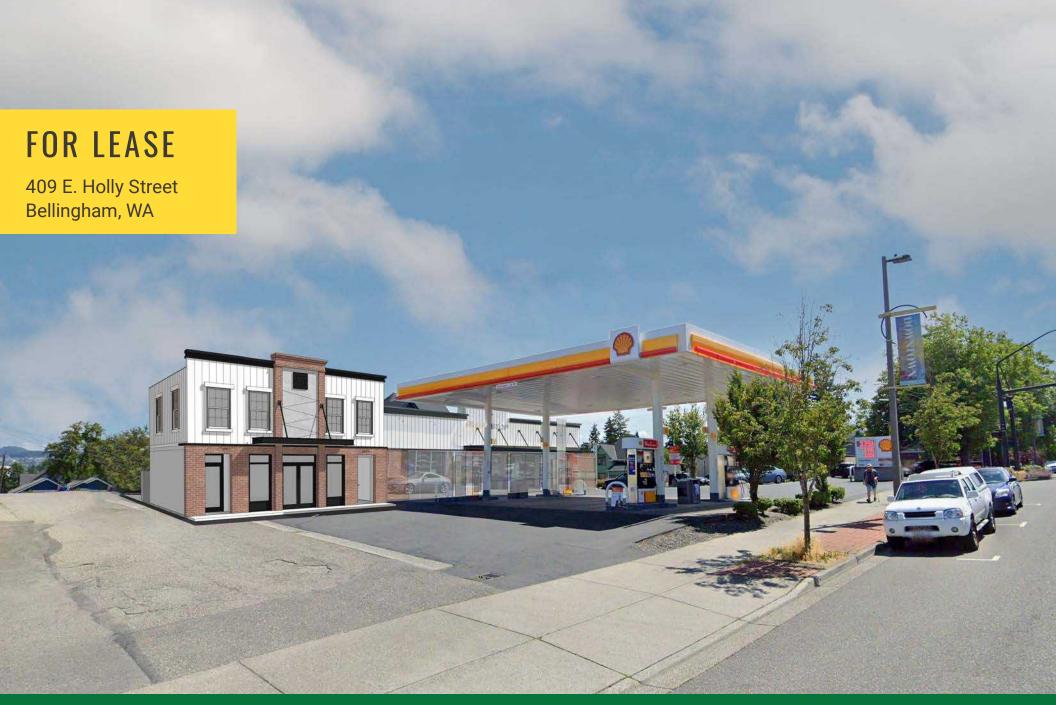

409 E. HOLLY STREET

Carrie Walker | Jake Thurber

© First Western Properties, Inc. DISCLAIMER: The above information has been secured from sources believed to be reliable, however, no representations are made to its accuracy. Prospective tenants or buyers should consult their professional advisors and conduct their own independent investigation. Properties are subject to change in price and/or availability without notice.

# 409 E. HOLLY ST.

## **AVAILABLE**

1st Floor - 790 SF | \$18.00 PSF | \$8.96 PSF NNN

2nd Floor - 890 SF | \$18.00 PSF | \$8.96 PSF NNN

## **FEATURES**

- New construction completion date Q1 2023
- Located in Bellingham's busy Central Business District
- Nearby tenants include Community Food Co-op, Whatcom Family YMCA, FedEx Office, Aslan Brewing Company, Korean Tabletop BBQ & Sushi,
- 6,359 businesses within a 5-mile radius
- 46,256 households within a 5-mile radius
- 19,589 ADT on E. Holly St.
- 7,861 ADT on N. Forest St.