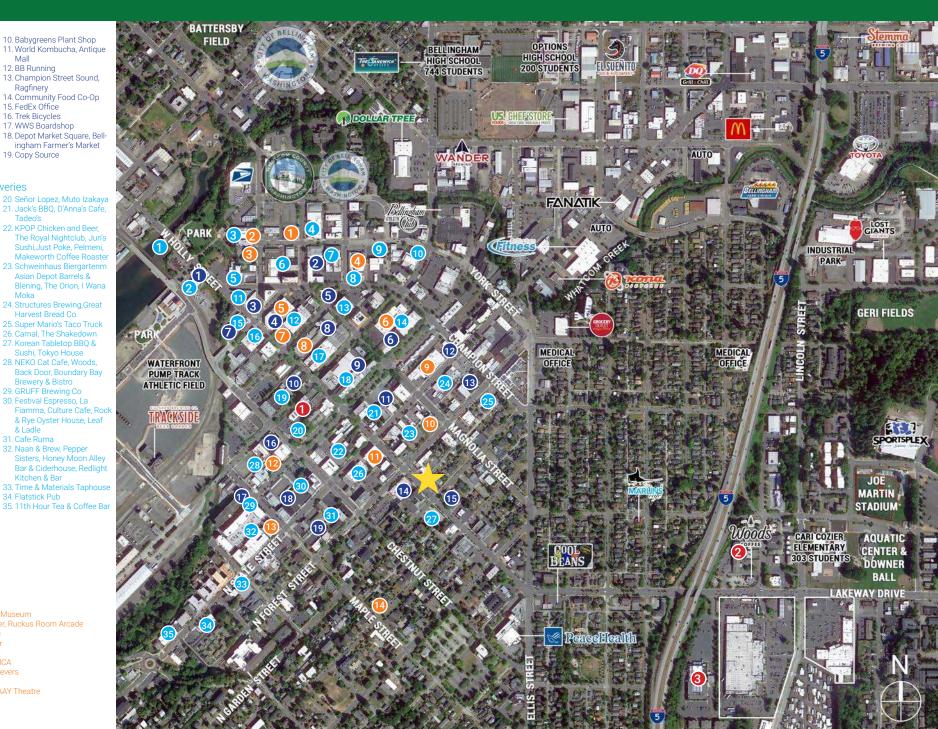

Regis - 2023

Mall

12. BB Running

Ragfinery

15. FedEx Office

16. Trek Bicycles

19. Copy Source

Tadeo's

Moka

Brewery & Bistro

31. Cafe Ruma

Kitchen & Bar

34. Flatstick Pub

17. WWS Boardshop

### Retail

- Penny Lane Antique Mall
- 2. Henderson Books, Phoebe Wahl Gifts
- 3. Seifert & Jones Wine Merchants
- 4. Backcountry Essentials
- Northwest Yarns
- 6. Everyday Music, Benjamin
- Moore, Jiffy Lube 7. Fourth Corner Frames &
- Gallery 8. Beck's Shoes, Sabbath
- Tattoo 9. Dakota Art Store. The
  - Stone Moon

#### Restaurants | Bars | Breweries Waterfront Tavern

- Jalapeno's
- 3. Bellingham Cider Co
- 4. Bar Cicotti
- 5. Soy House
- Cafe Velo, Banter, Storia Cucina, Mt. Bakery Cafe, Ashuri Baklava Cafe
- 7. BANTER
- 8. Snowy River Cocktail 9. Best Chopsticks
- 11. Old Town Cafe
- 12. Bayou on Bay, Brandywine Kitchen JoJoes
- 13. The Daisy Cafe, Coffee Necessities & Gelato
- 14. Pure Bliss Desserts, Caffe Adagio, Bellingham B& G
- 15. Cabin Tavern
- 16. Camber
- 17. Holly's Meat Pies, Locus, The Wild Oat Bakery & Cafe, Dragon River, Endgame
- 18. Seven Spice Cafe, Mallard Ice Cream, AB Crepes, Horsehoe Cafe, Little Cheerful Cafe
- 19. JUXT Taphouse, Saltade na Bakery, Cahe Akroteri, Sage Against the Machine, El Capitan's

#### Hotels

- 1. Hotel Leo
- 2. Guesthouse
- 3. Four Points by Sheraton

### Entertainment

- 1. Make Shift Art Space
- 3. Whatcom Museum Mount Baker Theater
- Pickford Film Center | Spark Museum
- Bellingham Children's Theater, Ruckus Room Arcade
- Wild Buffalo House of Music
- 8. Wink Wink Children's Theater
- 10. Whatcom County Family YMCA
- 11. Mr Feelgood & The Firm Believers

- 14. Karate Church