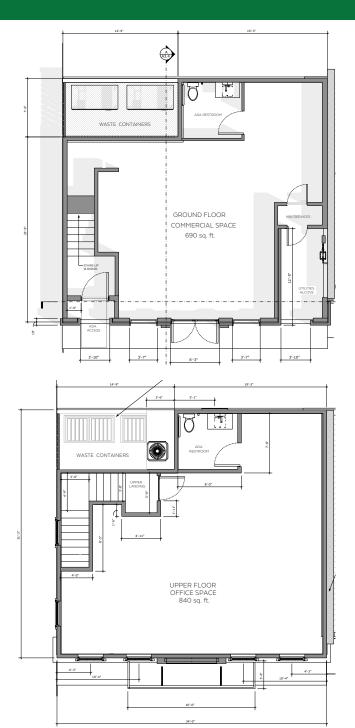

## **AVAILABLE**

1st Floor - 790 SF | \$18.00 PSF | \$8.96 PSF NNN

2nd Floor - 890 SF | \$18.00 PSF | \$8.96 PSF NNN