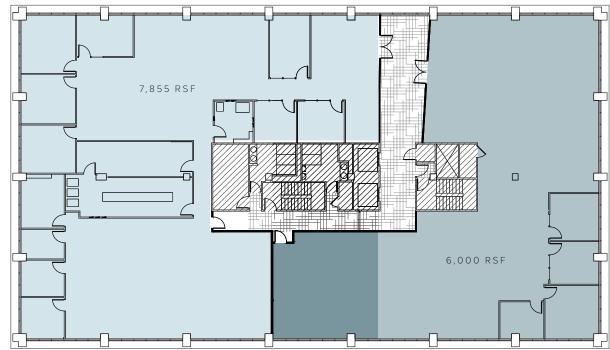

## 5TH FLOOR

SUITE

500

SF AVAILABLE (DIVISIBLE FULL FLOOR\*)

13,855

AVAILABLE

Q2 2023

LEASE RATE

CALL

\*Divisible to approximately 7,855 or 6,000 RSF

NORTH, EAST, & SOUTH-FACING VIEWS OF LAKE UNION, CASCADE MOUNTAINS, AND DOWNTOWN

**OWNED BY** 

EXCLUSIVELY LEASED BY

Todd Battison 206.296.9621 todd.battison@kidder.com