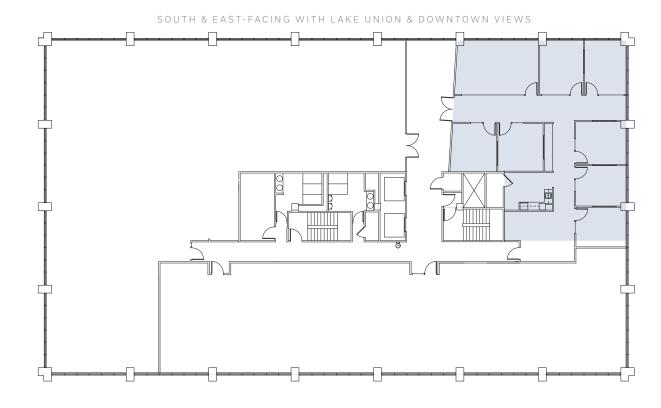

## 5TH FLOOR

SUITE

500

SF AVAILABLE (DIVISIBLE FULL FLOOR\*)

13,855

AVAILABLE

Q2 2023

LEASE RATE

CALL

\*Divisible to approximately 7,855 or 6,000 RSF

NORTH, EAST, & SOUTH-FACING VIEWS OF LAKE UNION, CASCADE MOUNTAINS, AND DOWNTOWN

**OWNED BY** 

EXCLUSIVELY LEASED BY

Todd Battison 206.296.9621 todd.battison@kidder.com