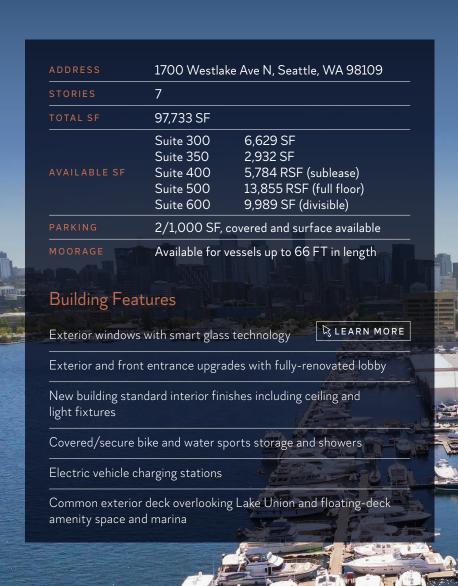

## 3RD FLOOR

SUITE

300

SF AVAILABLE

6,629

AVAILABLE

NOW

LEASE RATE

## 3RD FLOOR

SUITE

350

SF AVAILABLE

2,932

AVAILABLE

6.1.23

LEASE RATE

## 4TH FLOOR

SUITE

400

SF AVAILABLE (SUBLEASE)

5,784

AVAILABLE

Q2 2023

LEASE RATE

## 5TH FLOOR

SUITE

500

SF AVAILABLE (DIVISIBLE FULL FLOOR\*)

13,855

AVAILABLE

Q2 2023

LEASE RATE

### 6TH FLOOR

SUITE

600

SF AVAILABLE

9,989

AVAILABLE

3.1.23

LEASE RATE