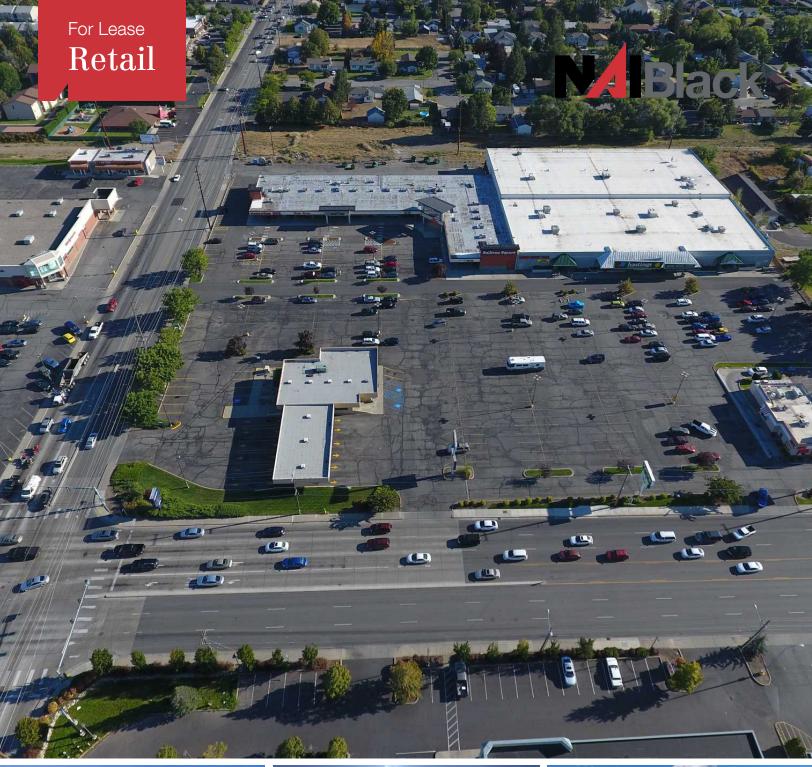

## 15312 E Sprague Avenue

15312 E Sprague Ave Spokane Valley, Washington 99037

## **Property Description**

13,327 SF ± Available

120' Frontage High Ceilings Great Parking Field

**Traffic Counts Per Day:** 

E. Sprague: 22,100 VPD Sullivan: 41,000 VPD

**Neighboring Businesses:** Walgreens, Harbor Freight, Fred Meyer, Flying Squirrel, MUV Fitness, Mongolian Grill, US Bank, Ace Hardware, KFC, Mattress Depot, & Round Table Pizza