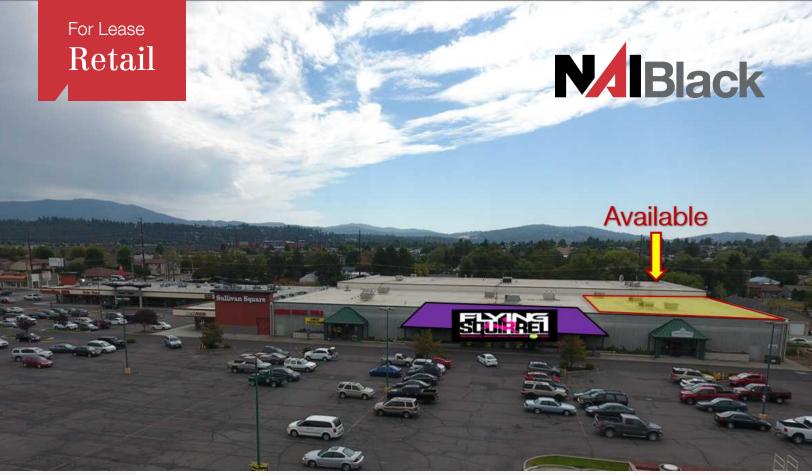

## 15312 E Sprague Avenue

15312 E Sprague Ave Spokane Valley, Washington 99037

## **Property Description**

13,327 SF ± Available

120' Frontage High Ceilings Great Parking Field

**Traffic Counts Per Day:** 

E. Sprague: 22,100 VPD Sullivan: 41,000 VPD

**Neighboring Businesses:** Walgreens, Harbor Freight, Fred Meyer, Flying Squirrel, MUV Fitness, Mongolian Grill, US Bank, Ace Hardware, KFC, Mattress Depot, & Round Table Pizza