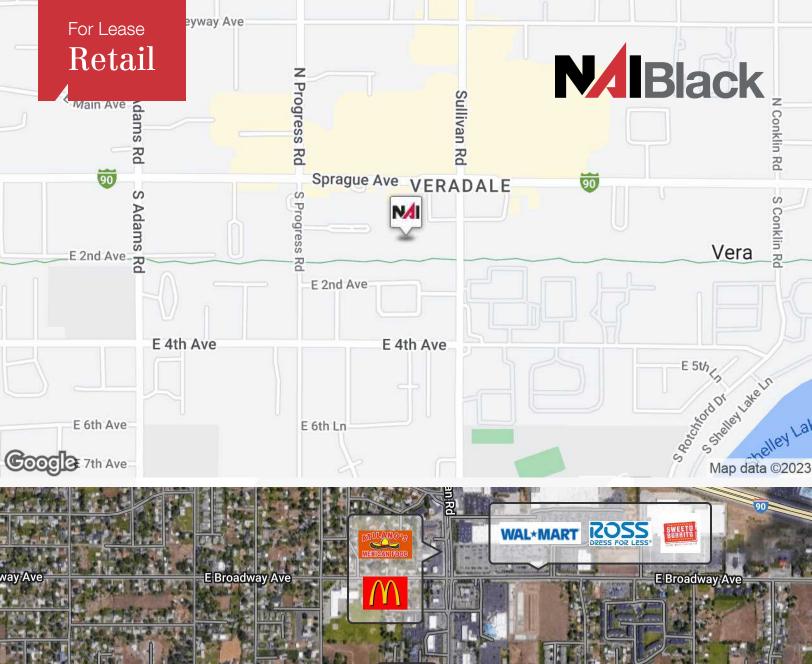

## **Property Description**

13,327 SF ± Available

120' Frontage High Ceilings Great Parking Field

**Traffic Counts Per Day:** 

E. Sprague: 22,100 VPD Sullivan: 41,000 VPD

**Neighboring Businesses:** Walgreens, Harbor Freight, Fred Meyer, Flying Squirrel, MUV Fitness, Mongolian Grill, US Bank, Ace Hardware, KFC, Mattress Depot, & Round Table Pizza