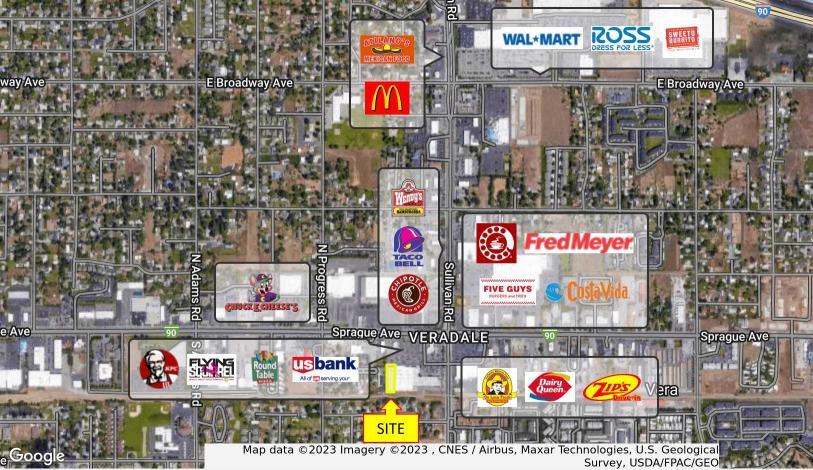

## **Property Description**

13,327 SF ± Available

120' Frontage High Ceilings Great Parking Field

**Traffic Counts Per Day:** 

E. Sprague: 22,100 VPD Sullivan: 41,000 VPD

**Neighboring Businesses:** Walgreens, Harbor Freight, Fred Meyer, Flying Squirrel, MUV Fitness, Mongolian Grill, US Bank, Ace Hardware, KFC, Mattress Depot, & Round Table Pizza