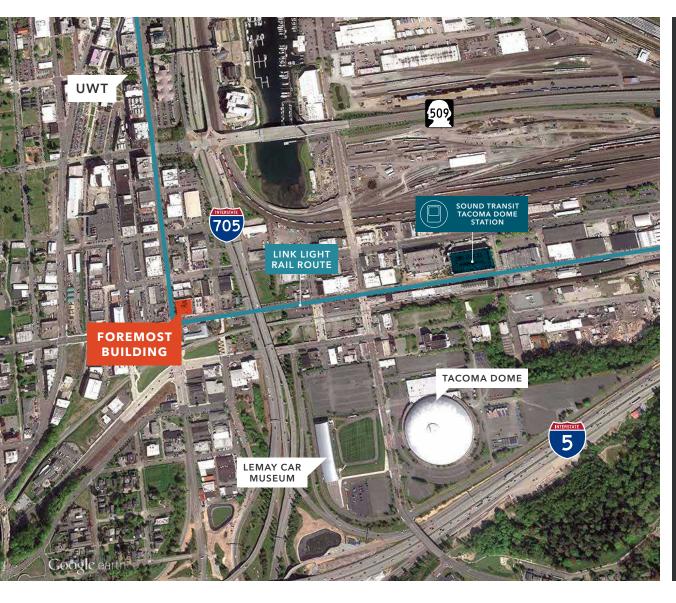

# Beautifully renovated building

**HIGHLY** visible corner location near LeMay Car Museum, Tacoma Dome and UWT

**on** Light Rail route

**RETAIL** or office use

**HIGH** growth area

**±5,042 SF** BTS Space

**CONVENIENT** access to I-5 & Hwy 509