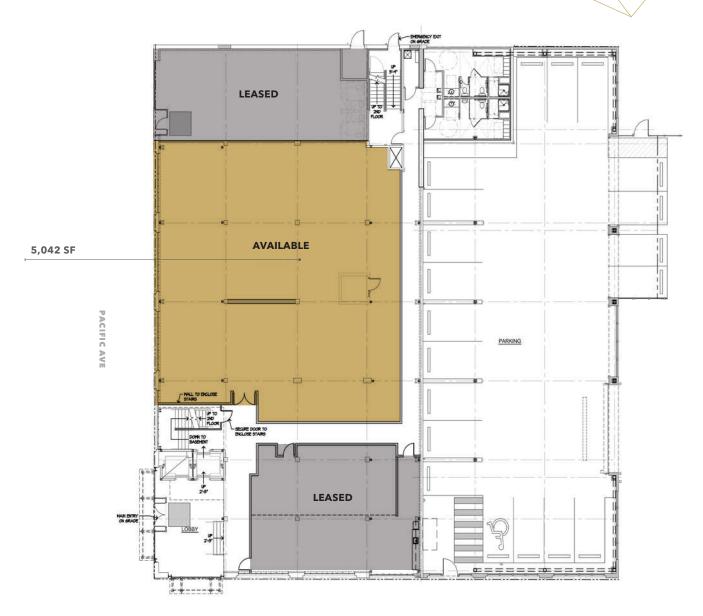

## Foremost Property

2413 PACIFIC AVE | TACOMA, WA

5,042 **SQUARE FEET** 

### CAN BE **DEMISED**

LAURA FOX, CCIM 253.722.1441 laura.fox@kidder.com