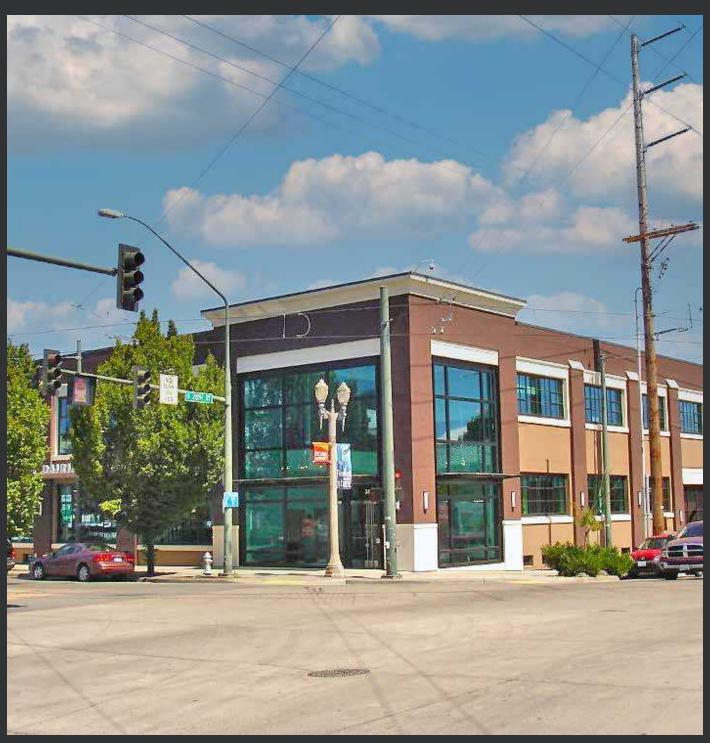

# Beautifully renovated building

**HIGHLY** visible corner location near LeMay Car Museum, Tacoma Dome and UWT

**on** Light Rail route

**RETAIL** or office use

**HIGH** growth area

**±5,042 SF** BTS Space

**CONVENIENT** access to I-5 & Hwy 509