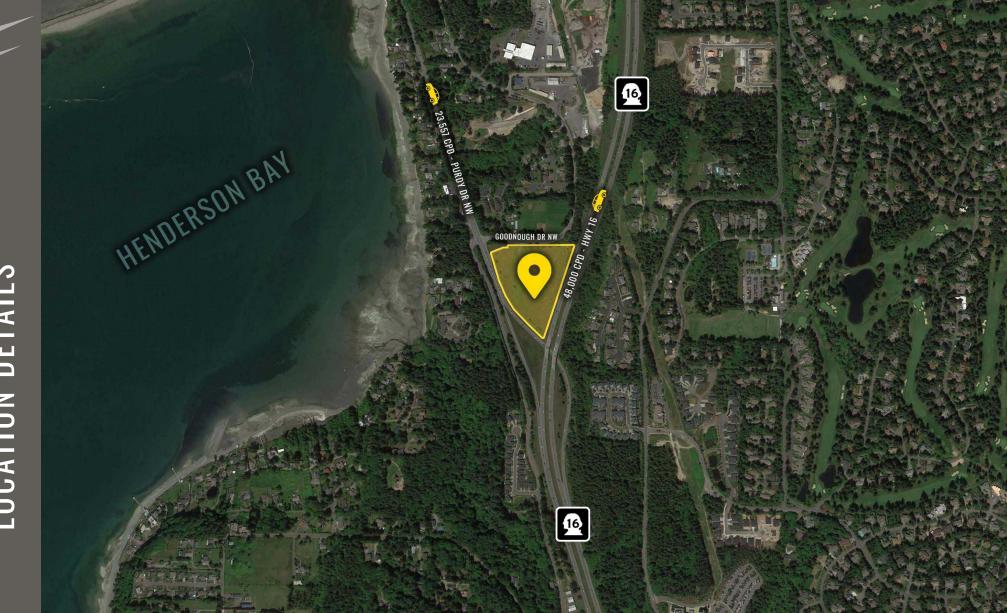

#### FOR SALE \$3,000,000 12800 Goodnough Drive NW Gig Harbor, WA

48,000 CPD - HWY 16 6 0

HENDERSON BAY

# GIG HARBOR LAND

23,557 CPD - PURDY DR NW

60

GOODNOUGH DR NW

16

First Western Properties—Tacoma Inc. | 253.472.0404 6402 Tacoma Mall Blvd, Tacoma, WA 98409 | fwp-inc.com

Lisa Tallman

Easy access to Highway 16

Located by the Henderson Bay

48,000 CPD Highway 16

23,557 CPD Purdy Drive NW