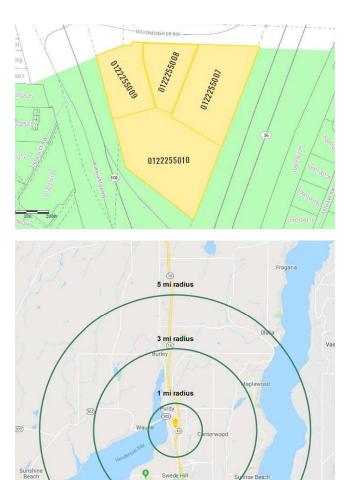

#### **PARCEL NUMBERS:**

- 0122255007
- 0122255008
- 0122255009
- 0122255010

Swede Hil

Artondale

Raft Island

Forest Beach

Gig Harbo

Tahlegua

SUMMARY

lencove

**Daytime Population** Population Average HH Income Regis - 2023 \$172,070 2,791 Mile 1 2,840 Mile 3 23,674 \$137,244 16,361 Mile 5 \$135,396 46,370 30,580