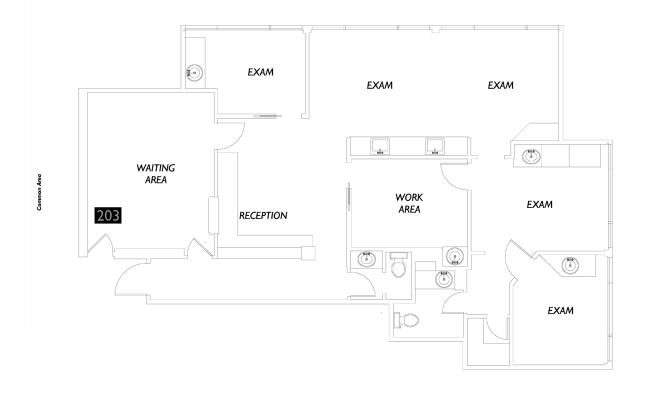

# Suite 203 – 1,422 RSF

### **Dental Office**

- Waiting room
- Reception area
- 2 offices on window line with sinks
- 2 "open concept" hygiene stations
- Restorative area with sink and dental chair
- Interior operatory/exam room
- 2 restrooms
- Separate entrance and exit