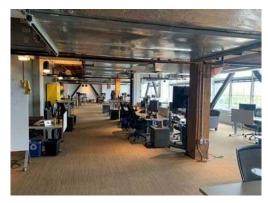

# FLOOR 3 - 12,669 SF

- 64 workstations in open/tech buildout
- 2 large (8-person) conference rooms
- 9 private meeting rooms

- Kitchenette
- Mother's room
- In-suite bike storage and bathrooms with showers

# FLOOR 4 - 12,791 SF

- 76 workstations in open/tech buildout
- 3 large conference rooms
- 4 small meeting rooms
- 1 wellness room

cushmanwakefield.com

### **PROPERTY PHOTOS**