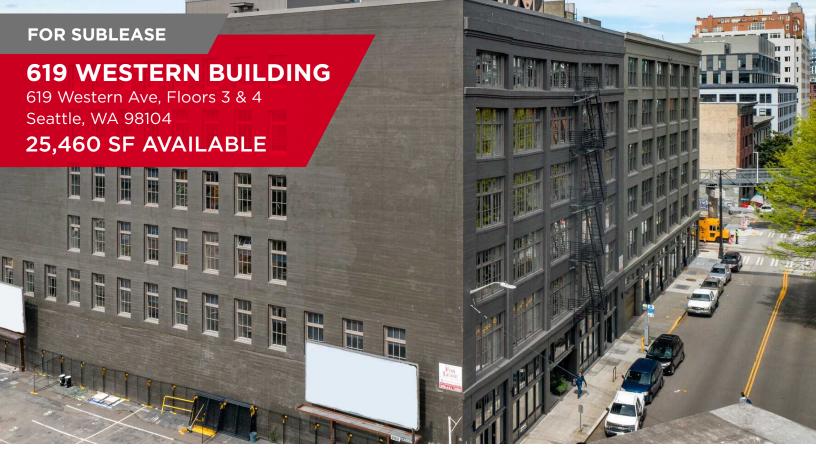

# 619 WESTERN BUILDING

619 Western Ave, Floors 3 & 4

Seattle, WA 98104

## 25,460 SF AVAILABLE

### **FOR SUBLEASE**

## **PROPERTY HIGHLIGHTS**

- Sublease space on Floors 3 & 4 with term through 10/31/2027
- Available immediately
- Floors can be combined for 25,460 SF contiguous
- Proximity restaurants, retail, freeways, transit options, and stadiums
- Call for Rates