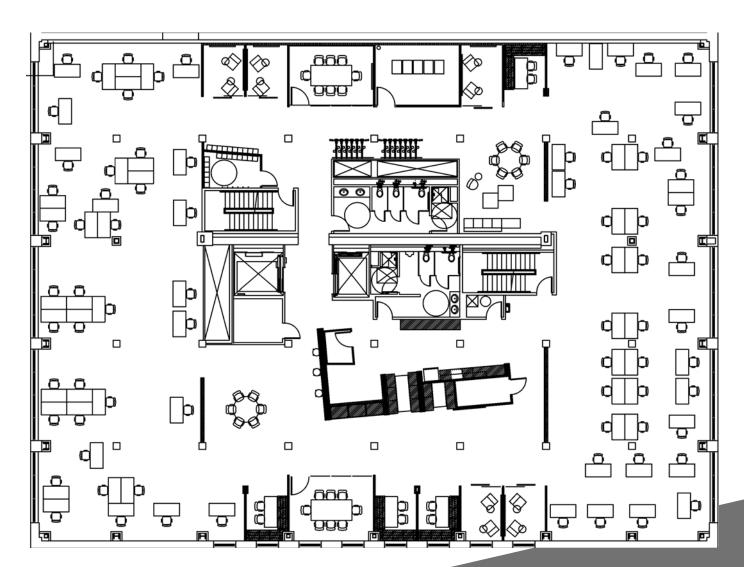

# FLOOR 3 - 12,669 SF

- 64 workstations in open/tech buildout
- 2 large (8-person) conference rooms
- 9 private meeting rooms

- Kitchenette
- Mother's room
- In-suite bike storage and bathrooms with showers