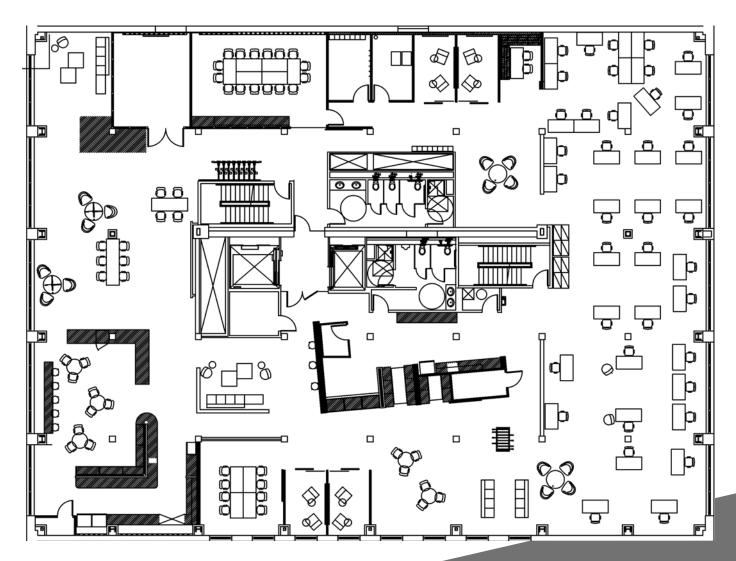

# FLOOR 4 - 12,791 SF

- 76 workstations in open/tech buildout
- 3 large conference rooms
- 4 small meeting rooms
- 1 wellness room

cushmanwakefield.com