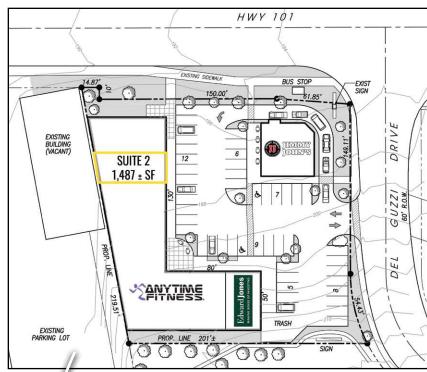

#### LAST SPACE REMAINING!

SUITE 2 1,487 ± SF \$15.00 PSF PLUS NNN

- Site has great visibility
- Location has great access from Highway 101
- Site is located just 13 miles from Sequim
- Located just minutes from downtown Port Angeles
- Located on a lighted intersection
- Excellent retail/office opportunities
- Large pylon sign available on Highway 101
- Only 2 miles from the Port Angeles ferry landing