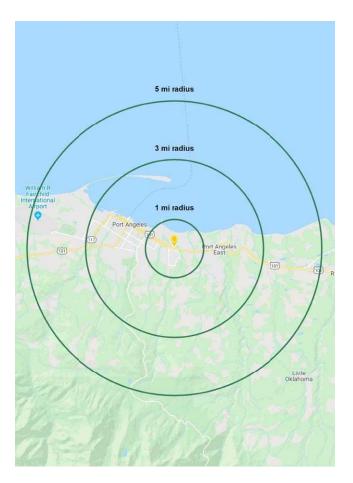

|              |            | \$                |                    |
|--------------|------------|-------------------|--------------------|
| Regis - 2023 | Population | Average HH Income | Daytime Population |
| Mile 1       | 3,779      | \$65,624          | 4,422              |
| Mile 3       | 19,065     | \$73,854          | 17,988             |
| Mile 5       | 29,864     | \$72,017          | 23,990             |