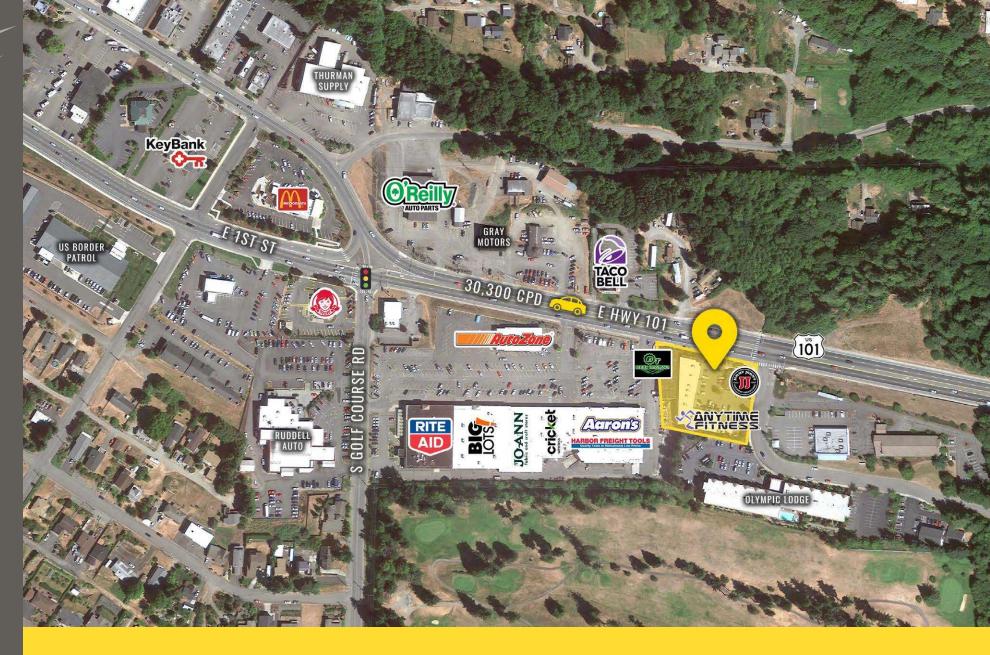

### **NEARBY TENANTS**

Located moments from downtown Port Angeles

30,300 CPD HWY 101