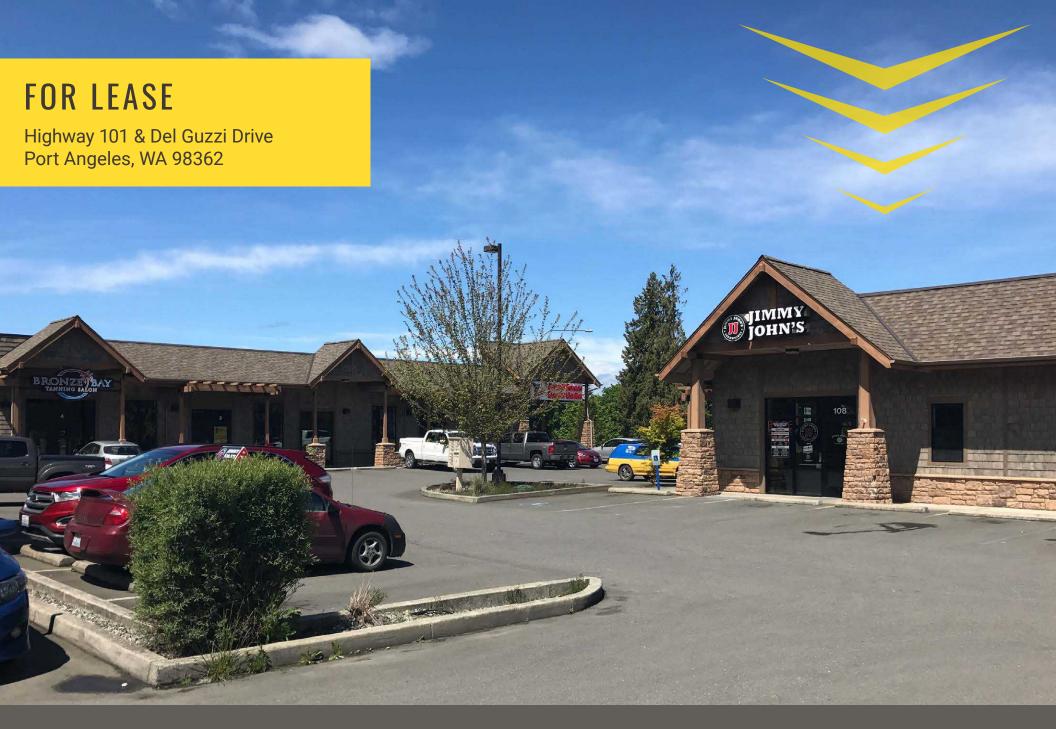

# **OLYMPIC PLAZA**

## HIGHWAY 101 & DEL GUZZI DR:

#### LAST SPACE REMAINING!

SUITE 2 1,487 ± SF \$15.00 PSF PLUS NNN

- Site has great visibility
- Location has great access from Highway 101
- Site is located just 13 miles from Sequim
- Located just minutes from downtown Port Angeles
- Located on a lighted intersection
- Excellent retail/office opportunities
- Large pylon sign available on Highway 101
- Only 2 miles from the Port Angeles ferry landing