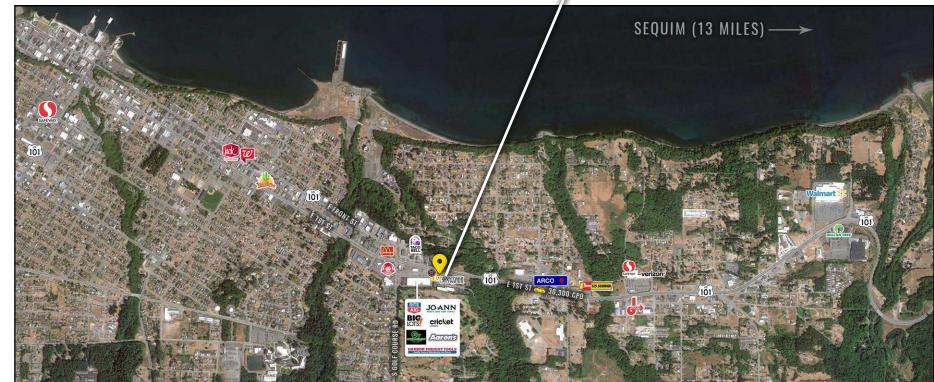

#### LAST SPACE REMAINING!

SUITE 2 1,487 ± SF \$15.00 PSF PLUS NNN

- Site has great visibility
- Location has great access from Highway 101
- Site is located just 13 miles from Sequim
- Located just minutes from downtown Port Angeles
- Located on a lighted intersection
- Excellent retail/office opportunities
- Large pylon sign available on Highway 101
- Only 2 miles from the Port Angeles ferry landing

Located moments from downtown Port Angeles

30,300 CPD HWY 101