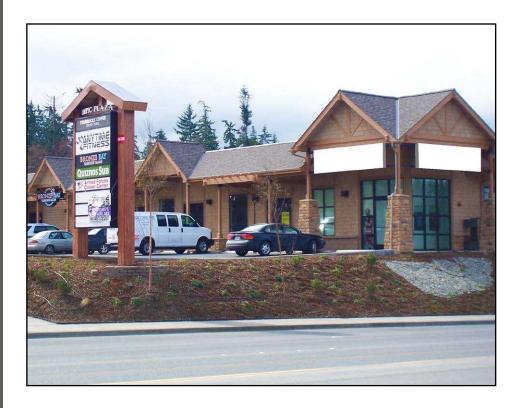

# **OLYMPIC PLAZA**

#### LAST SPACE REMAINING!

SUITE 2 1,487 ± SF \$15.00 PSF PLUS NNN

- Site has great visibility
- Location has great access from Highway 101
- Site is located just 13 miles from Sequim
- Located just minutes from downtown Port Angeles
- Located on a lighted intersection
- Excellent retail/office opportunities
- Large pylon sign available on Highway 101
- Only 2 miles from the Port Angeles ferry landing