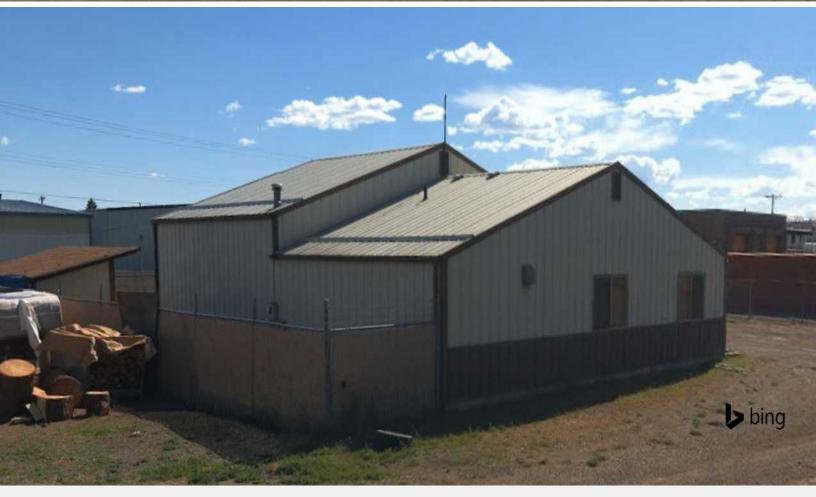

#### **Property Description**

Space Available: 1,840 SF ± 1000 ± SF Warehouse 840 ± SF Office Year Built: 1985 Lot Size: 6,400 SF ± Fenced Yard Space (3) 10'x12' OH Doors Zoning: Heavy Industrial

**N** Black