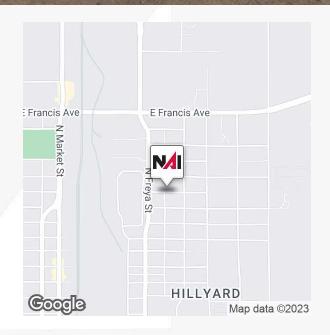

#### For Sale or Lease Industrial



## 5724 N Sycamore Street

N 5724 Sycamore St Spokane, Washington 99217

#### **Property Description**

Space Available: 1,840 SF ± 1000 ± SF Warehouse 840 ± SF Office Year Built: 1985 Lot Size: 6,400 SF ± Fenced Yard Space (3) 10'x12' OH Doors Zoning: Heavy Industrial



**N** Black

#### Lease Rate: \$1,750 / Month NNN

For more information **Drew Ulrick, SIOR** O: 509 622 3562 dulrick@naiblack.com

No warranty or representation, expression or implied, is made as to the accuracy of the information contained herein, and the same is submitted subject to errors, omissions, change or price, rental or other conditions, prior to sale, lease, financing, or withdrawal without notice, and of special listing conditions imposed by our principals no warranties or representations are made as to the condition of the property or any hazards contained therein or any to be implied.

801 W. Riverside Avenue, Suite 300 Spokane, WA 99201 509 623 1000 tel naiblack.com

### For Sale or Lease Industrial

# **N**/**B**lack





NAI Black respects the intellectual property righ