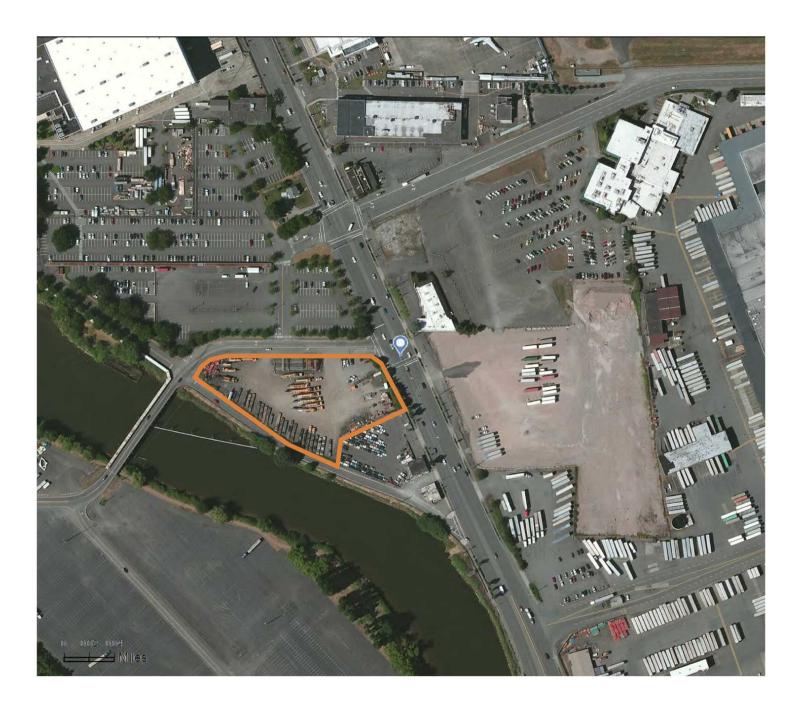

## 10215 East Marginal Way S

Tukwila, WA

- 2.68 acres (116,557 SF), graveled/paved, fenced
- Zoning: MIC/H; Tukwila Jurisdiction Property
- Rate: \$0.50 PSF + NNN (Estimated \$0.10 PSF)
- Total Monthly Rent: \$69,934