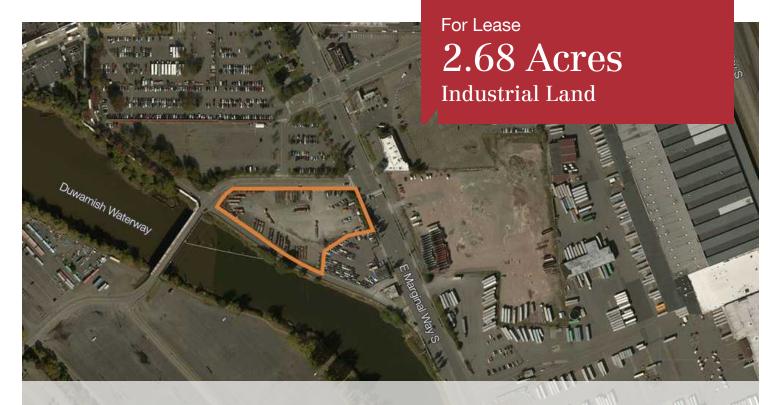

"Available for Long Term Leases" 5 year minimum

## 10215 East Marginal Way S

Tukwila, WA

- 2.68 acres (116,557 SF), graveled/paved, fenced
- Zoning: MIC/H; Tukwila Jurisdiction Property
- Rate: \$0.50 PSF + NNN (Estimated \$0.10 PSF)
- Total Monthly Rent: \$69,934