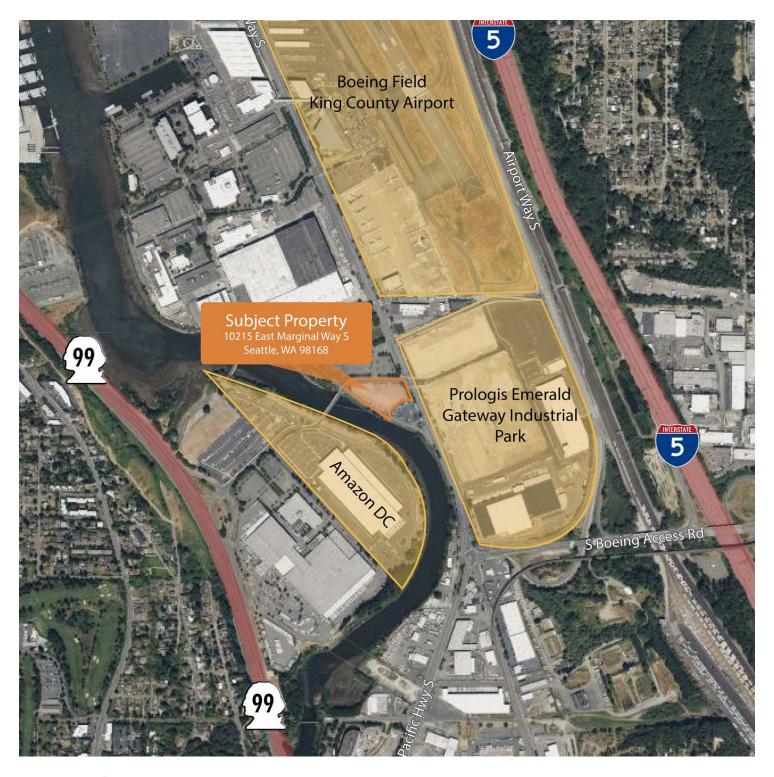

## 10215 East Marginal Way S

Tukwila, WA

- 2.68 acres (116,557 SF), graveled/paved, fenced
- Zoning: MIC/H; Tukwila Jurisdiction Property
- Rate: \$0.50 PSF + NNN (Estimated \$0.10 PSF)
- Total Monthly Rent: \$69,934