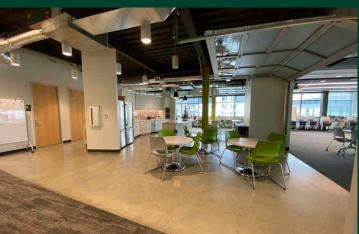

  Beautifully improved space with open plenum, roll-up doors and custom lighting.

- + Transit:
  - Located one-half block from 45th Street and Metro service. Future light rail only 4 blocks away.
- + Parking: 1/1,000 parking ratio with additional parking in nearby lots within easy walking distance
- + Amenities: