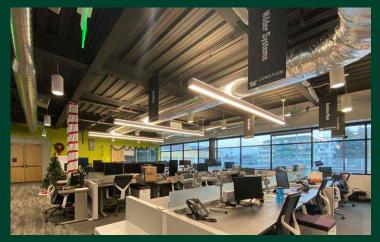

  Beautifully improved space with open plenum, roll-up doors and custom lighting.

- + Transit:
  - Located one-half block from 45th Street and Metro service. Future light rail only 4 blocks away.
- + Parking: 1/1,000 parking ratio with additional parking in nearby lots within easy walking distance
- + Amenities: