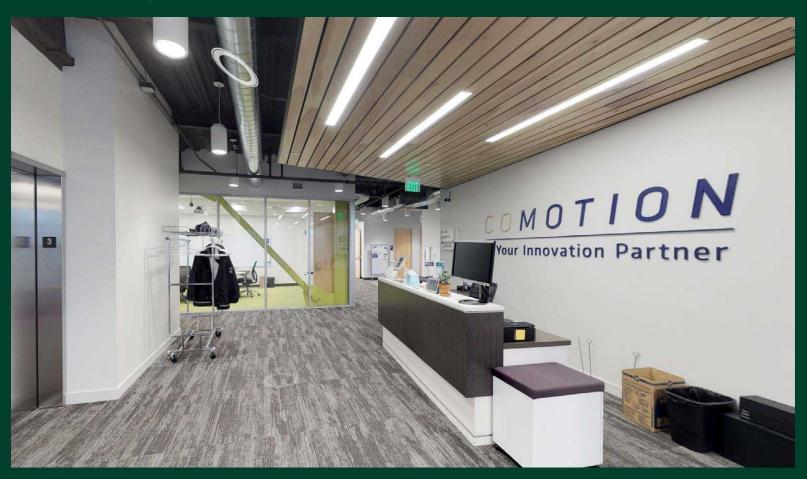

  Beautifully improved space with open plenum, roll-up doors and custom lighting.

- + Transit:
  - Located one-half block from 45th Street and Metro service. Future light rail only 4 blocks away.
- + Parking: 1/1,000 parking ratio with additional parking in nearby lots within easy walking distance
- + Amenities: