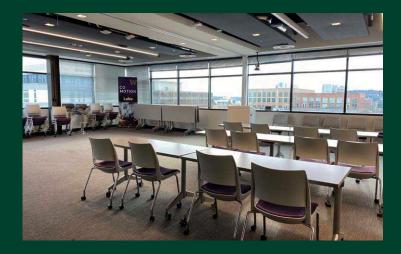

## **Property Highlights**

- + CREATIVE SPACE AVAILABLE Q4 2022
- + Available Space: ±13,740 sq. ft. on the 4th floor.
- + Sublease rate: \$37.00/SF, NNN
- + Sublease Term: ±3.5 years in length
- + Condition of Space:

  Beautifully improved space with open plenum, roll-up doors and custom lighting.

- + Transit:
  - Located one-half block from 45th Street and Metro service. Future light rail only 4 blocks away.
- + Parking: 1/1,000 parking ratio with additional parking in nearby lots within easy walking distance
- + Amenities: