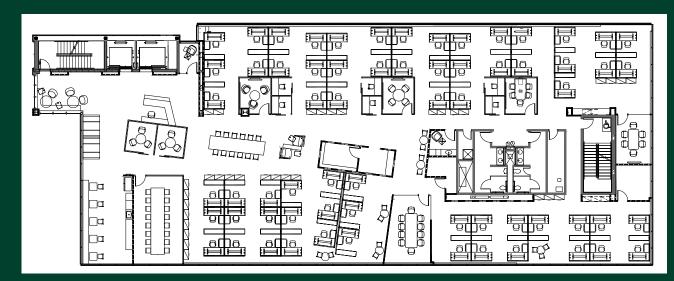

05

New Space - Full 4th Floor Available



4545 Roosevelt Way NE | Seattle, WA 98105













## **Property Highlights**

- + CREATIVE SPACE AVAILABLE Q4 2022
- + Available Space: ±13,740 sq. ft. on the 4th floor.
- + Sublease rate: \$37.00/SF, NNN
- + Sublease Term: ±3.5 years in length
- + Condition of Space:

  Beautifully improved space with open plenum, roll-up doors and custom lighting.

- + Transit:
  - Located one-half block from 45th Street and Metro service. Future light rail only 4 blocks away.
- + Parking: 1/1,000 parking ratio with additional parking in nearby lots within easy walking distance
- + Amenities:

Adjacent to Trader Joe's, and walking distance to numerous retail amenities, hotels and coffee shops Seattle and Lake Union views.

### Floor Plan

±13,740 Sq. Ft.



# Location Map



### **Contact Us**

### **Jeff Jochums**

Executive Vice President +1 425 462 6971 jeff.jochums@cbre.com

### Noah Roehl

Sr. Transaction Manager +1 360 720 5662 noah.roel@cbre.com CBRE, Inc. 929 108th Avenue NE Suite 700 Bellevue, WA 98004

© 2021 CBRE, Inc. All rights reserved. This information has been obtained from sources believed reliable, but has not been verified for accuracy or completeness. You should conduct a careful, independent investigation of the property and verify all information. Any reliance on this information is solely at your own risk. CBRE and the CBRE logo are service marks of CBRE, Inc. All other marks displayed on this document are the property of their respective owners, and the use of such logos does not imply any affiliation with or endorse