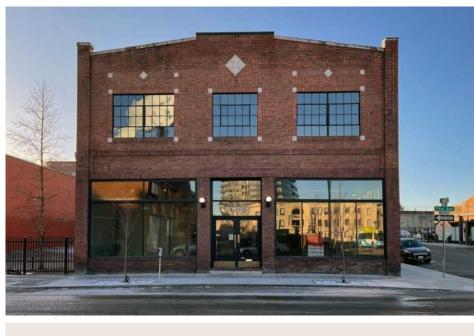

### Welcome to 1229 W 1st Ave

located in the revitalized West End of Downtown Spokane. Originally built as a Chevrolet showroom in the early 20th century, it has been a cornerstone of the Spokane community for decades. Today, the building has been fully restored and modernized, while still retaining its historical charm. In addition to office space, the building now features 11 apartments and ground-floor retail.

# The property

# Photos and floor plan