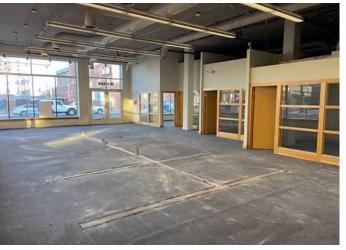

# More than an office, it's a piece of history





5 large private offices, kitchen, conference room, mezzanine, and restrooms



Huge windows and natural light



±4,000 SF of retail/office space



Redeveloped neighborhood

### Welcome to 1229 W 1st Ave

located in the revitalized West End of Downtown Spokane. Originally built as a Chevrolet showroom in the early 20th century, it has been a cornerstone of the Spokane community for decades. Today, the building has been fully restored and modernized, while still retaining its historical charm. In addition to office space, the building now features 11 apartments and ground-floor retail.

Jones Lang LaSalle Brokerage, Inc. Real Estate License #: 01856260

# The property

# Photos and floor plan











## 1229 W 1st Ave

±4,000 SF including mezzanine

Office
Office
Office
Office

Office

REZZANINE
RR

Mechanic
Room
RR

\*FLOOR PLAN NOT DRAWN TO SCALE

### The best of Spokane at your doorstep

Conveniently located in the heart of Spokane, with dining, health/fitness, and brews at your doorstep and the shopping district just blocks away, experience the diversity of what Spokane has to offer. Don't miss out on the opportunity to be a part of this vibrant and growing community.





#### LEASING CONTACTS

 $Jared\ Smith, Senior\ Associate\ +1\ 509\ 505\ 7459\ j.smith@jll.com\ Lic\ \#20118285$ 





Although information has been obtained from sources deemed reliable, neither Owner nor JLL makes any guarantees, warranties or representations, express or implied, as to the completeness or