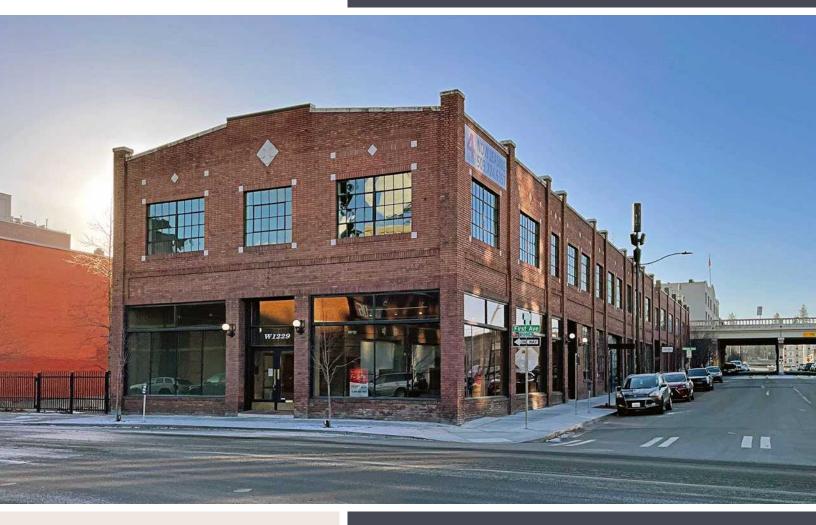

### Welcome to 1229 W 1st Ave

located in the revitalized West End of Downtown Spokane. Originally built as a Chevrolet showroom in the early 20th century, it has been a cornerstone of the Spokane community for decades. Today, the building has been fully restored and modernized, while still retaining its historical charm. In addition to office space, the building now features 11 apartments and ground-floor retail.

# More than an office, it's a piece of history

5 large private offices, kitchen, conference room, mezzanine, and restrooms

Huge windows and natural light

±4,000 SF of retail/office space

Redeveloped neighborhood