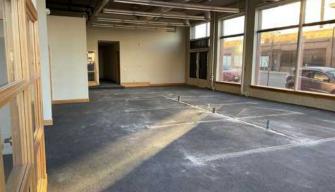

# More than an office, it's a piece of history





5 large private offices, kitchen, conference room, mezzanine, and restrooms



Huge windows and natural light



±4,000 SF of retail/office space



Redeveloped neighborhood

### Welcome to 1229 W 1st Ave

located in the revitalized West End of Downtown Spokane. Originally built as a Chevrolet showroom in the early 20th century, it has been a cornerstone of the Spokane community for decades. Today, the building has been fully restored and modernized, while still retaining its historical charm. In addition to office space, the building now features 11 apartments and ground-floor retail.

Jones Lang LaSalle Brokerage, Inc. Real Estate License #: 01856260

# The property

# Photos and floor plan











## 1229 W 1st Ave

±4,000 SF including mezzanine

Office
Office
Office
Office

Office

REZZANINE
RR

Mechanic
Room
RR

\*FLOOR PLAN NOT DRAWN TO SCALE

### The best of Spokane at your doorstep

Conveniently located in the heart of Spokane, with dining, health/fitness, and brews at your doorstep and the shopping district just blocks away, experience the diversity of what Spokane has to offer. Don't miss out on the opportunity to be a part of this vibrant and growing community.





#### LEASING CONTACTS

 $Jared\ Smith, Senior\ Associate\ +1\ 509\ 505\ 7459\ j.smith@jll.com\ Lic\ \#20118285$ 





Although information has been obtained from sources deemed reliable, neither Owner nor JLL makes any guarantees, warranties or representations, express or implied, as to the completeness o