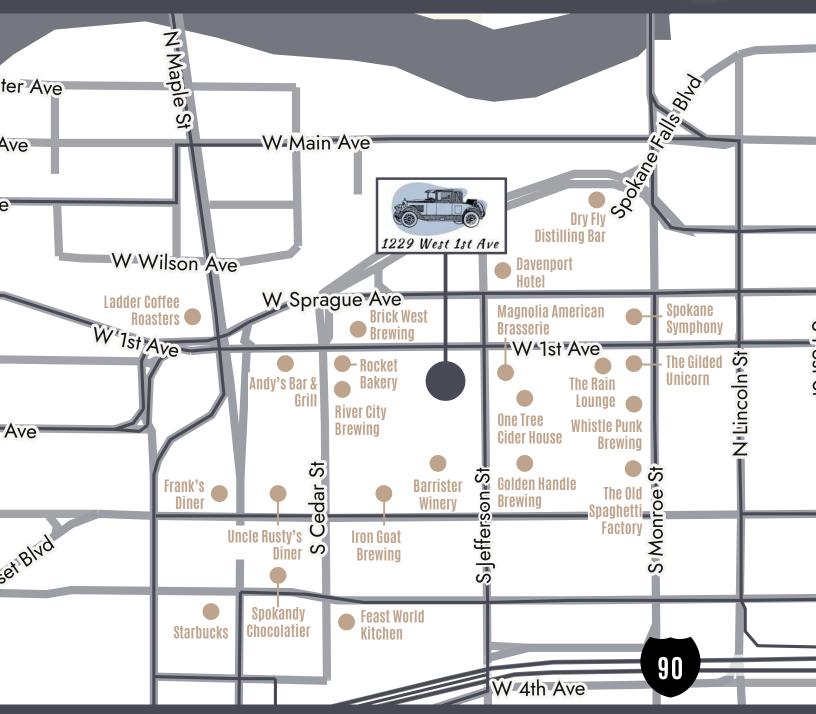

### The best of Spokane at your doorstep

Conveniently located in the heart of Spokane, with dining, health/fitness, and brews at your doorstep and the shopping district just blocks away, experience the diversity of what Spokane has to offer. Don't miss out on the opportunity to be a part of this vibrant and growing community.