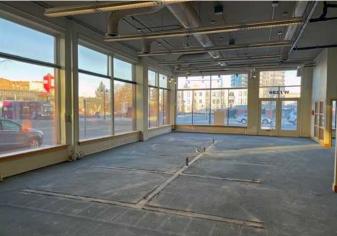

# More than an office, it's a piece of history

5 large private offices, kitchen, conference room, mezzanine, and restrooms

Huge windows and natural light

±4,000 SF of retail/office space

Redeveloped neighborhood

# Photos and floor plan

## 1229 W 1st Ave

±4,000 SF including mezzanine

Office
Office
Office
Office

Office

REZZANINE
RR

Mechanic
Room
RR

\*FLOOR PLAN NOT DRAWN TO SCALE