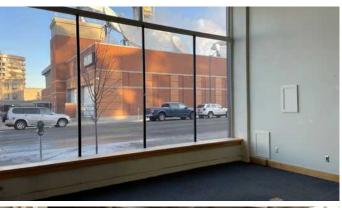

# More than an office, it's a piece of history





5 large private offices, kitchen, conference room, mezzanine, and restrooms



Huge windows and natural light



±4,000 SF of retail/office space



Redeveloped neighborhood

### Welcome to 1229 W 1st Ave

located in the revitalized West End of Downtown Spokane. Originally built as a Chevrolet showroom in the early 20th century, it has been a cornerstone of the Spokane community for decades. Today, the building has been fully restored and modernized, while still retaining its historical charm. In addition to office space, the building now features 11 apartments and ground-floor retail.

Jones Lang LaSalle Brokerage, Inc. Real Estate License #: 01856260

# The property

# Photos and floor plan











## 1229 W 1st Ave

±4,000 SF including mezzanine

Office
Office
Office
Office

Office

REZZANINE
RR

Mechanic
Room
RR

\*FLOOR PLAN NOT DRAWN TO SCALE

### The best of Spokane at your doorstep

Conveniently located in the heart of Spokane, with dining, health/fitness, and brews at your doorstep and the shopping district just blocks away, experience the diversity of what Spokane has to offer. Don't miss out on the opportunity to be a part of this vibrant and growing community.





#### LEASING CONTACTS

 $Jared\ Smith, Senior\ Associate\ +1\ 509\ 505\ 7459\ j.smith@jll.com\ Lic\ \#20118285$ 





Although information has been obtained from sources deemed reliable, neither Owner nor JLL makes any guarantees, warranties or representations, express or implied, as to the completeness