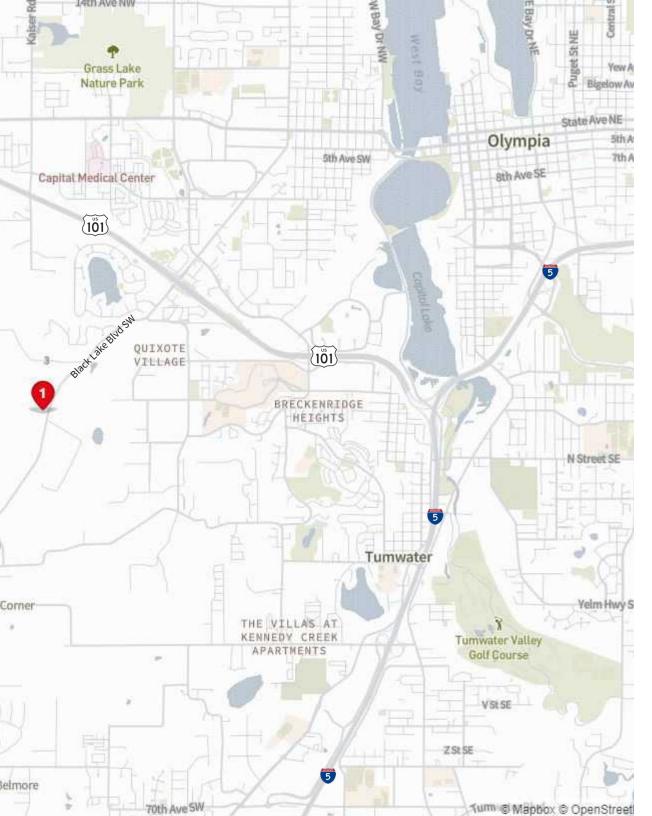

## Land/Yard For Sublease

2860 Black Lake Bvld SW | Tumwater, WA

Connor Raffety Associate 206 437 1006 connor.raffety@jll.com

## **3 Acre Yard** For Sublease

- Term through 9/2025
- Great laydown yard opportunity
- Good access to Hwy 101 and I-5
- Zoning: Heavy Industrial (City of Tumwater)
- Cleared adn graveled
- Fully secured site
- Only heavy industrial zoned property in Thurston County