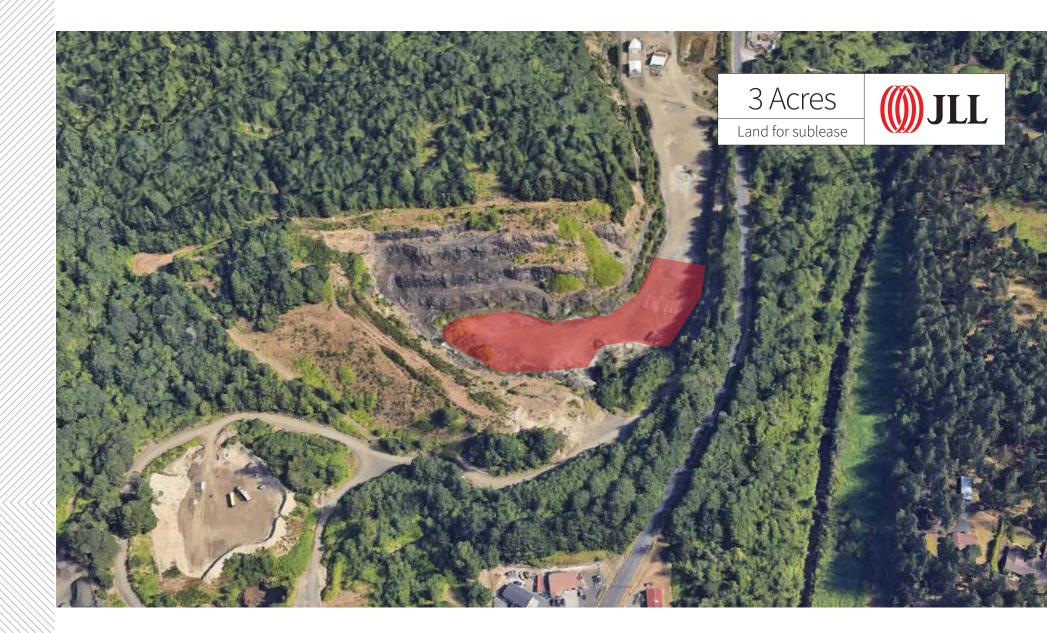

## Land/Yard For Sublease

2860 Black Lake Bvld SW | Tumwater, WA

Connor Raffety Associate 206 437 1006 connor.raffety@jll.com

## **3 Acre Yard** For Sublease

- Term through 9/2025
- Great laydown yard opportunity
- Good access to Hwy 101 and I-5
- Zoning: Heavy Industrial (City of Tumwater)
- Cleared adn graveled
- Fully secured site
- Only heavy industrial zoned property in Thurston County