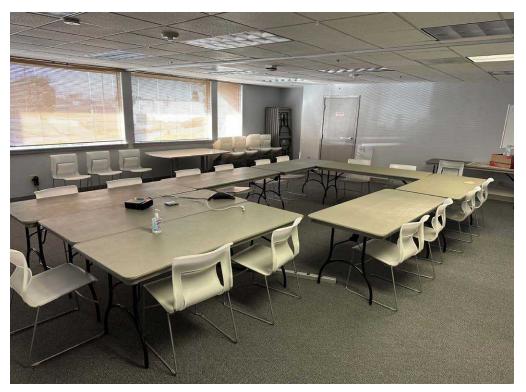

# SUMMARY

### 3901 S FIFE ST:

6,950 SF PER FLOOR PLATE (FLOORS 1+2)

13,950 SF (FLOORS 1+2 COMBINED)

2,800 SF STE 301 (3RD FLOOR)

\$18.00 PSF PLUS NNN

\$18.00 PSF PLUS NNN

\$18.00 PSF PLUS NNN

NNN \$6.25 PSF

- Free Parking on site (4:1000)
- Secured building access Quality Interior Finishes





|              |            | \$                |                    |
|--------------|------------|-------------------|--------------------|
| Regis - 2023 | Population | Average HH Income | Daytime Population |
| Mile 1       | 14,336     | \$74,112          | 15,781             |
| Mile 3       | 144,069    | \$83,066          | 115,744            |
| Mile 5       | 305,194    | \$87,005          | 222,215            |

#### **BUSINESS NEARBY**

















































Immediate access to Interstate 5



Located in the Tacoma Mall Retail Core



44,000 CPD 38th Street



200,000 CPD Interstate 5





## 6,950 SF AVAILABLE 1ST FLOOR





# 6,950 SF AVAILABLE 2ND FLOOR





## 2,800 SF AVAILABLE 3RD FLOOR









IAUUMA, WA is rooted in the arts and has a vibrant urban core that is alive with culture. Situated along the Puget Sound, Tacoma is a mid-sized urban port city of Pierce County just over 30 miles south of Seattle. The museum district is home for its world-renowned Museum of Glass, while the waterfront, parks, gardens and wildlife make Tacoma a nature wonderland ready for all to explore.