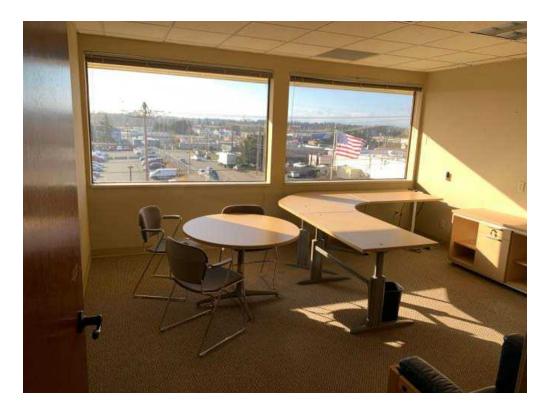

# SUMMARY

### 3901 S FIFE ST:

6,950 SF PER FLOOR PLATE (FLOORS 1+2)

13,950 SF (FLOORS 1+2 COMBINED)

2,800 SF STE 301 (3RD FLOOR)

\$18.00 PSF PLUS NNN

\$18.00 PSF PLUS NNN

\$18.00 PSF PLUS NNN

NNN \$6.25 PSF

- Free Parking on site (4:1000)
- Secured building access Quality Interior Finishes





|              |            | \$                |                    |
|--------------|------------|-------------------|--------------------|
| Regis - 2023 | Population | Average HH Income | Daytime Population |
| Mile 1       | 14,336     | \$74,112          | 15,781             |
| Mile 3       | 144,069    | \$83,066          | 115,744            |
| Mile 5       | 305,194    | \$87,005          | 222,215            |

#### **BUSINESS NEARBY**

















































Immediate access to Interstate 5



Located in the Tacoma Mall Retail Core



44,000 CPD 38th Street



200,000 CPD Interstate 5





## 6,950 SF AVAILABLE 1ST FLOOR





# 6,950 SF AVAILABLE 2ND FLOOR





## 2,800 SF AVAILABLE 3RD FLOOR









IAUUMA, WA is rooted in the arts and has a vibrant urban core that is alive with culture. Situated along the Puget Sound, Tacoma is a mid-sized urban port city of Pierce County just over 30 miles south of Seattle. The museum district is home for its world-renowned Museum of Glass, while the waterfront, parks, gardens and wildlife make Tacoma a nature wonderland ready for all to explore.