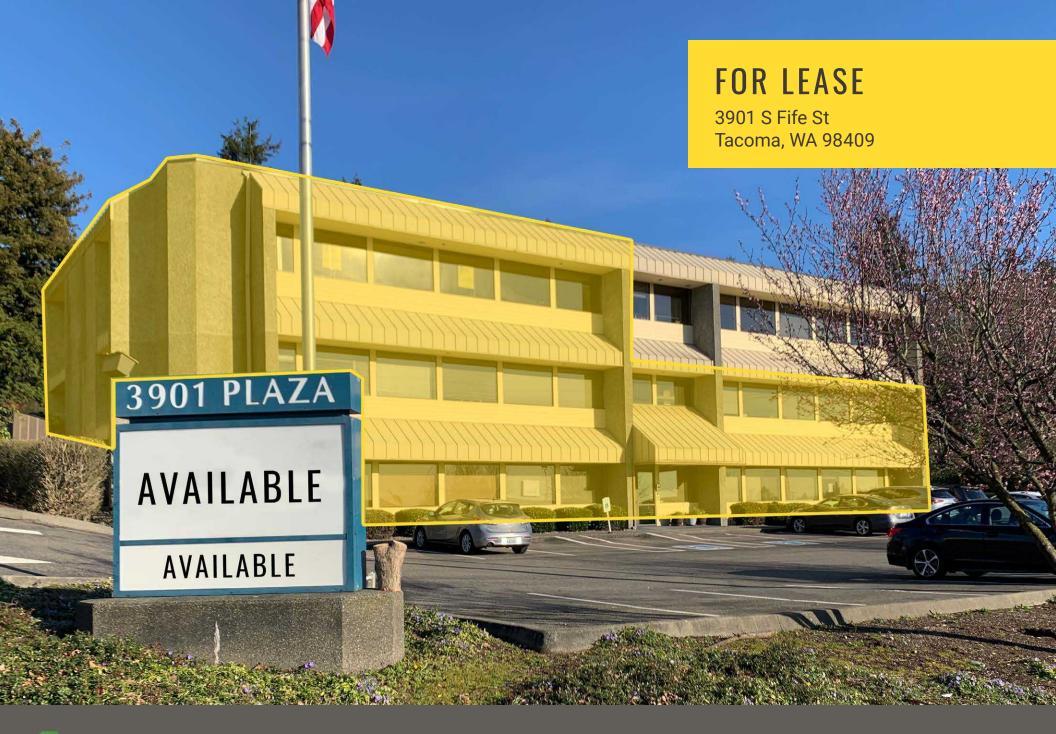

# SUMMARY

### 3901 S FIFE ST:

6,950 SF PER FLOOR PLATE (FLOORS 1+2)

13,950 SF (FLOORS 1+2 COMBINED)

2,800 SF STE 301 (3RD FLOOR)

\$18.00 PSF PLUS NNN

\$18.00 PSF PLUS NNN

\$18.00 PSF PLUS NNN

NNN \$6.25 PSF

#### **BUSINESS NEARBY**

Immediate access to Interstate 5

Located in the Tacoma Mall Retail Core

44,000 CPD 38th Street

200,000 CPD Interstate 5