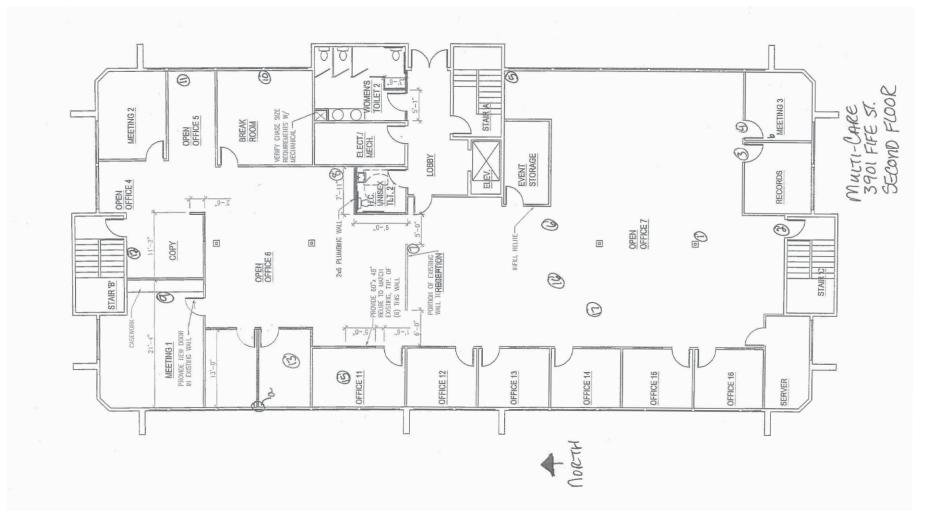

5 PSF

- Free Parking on site (4:1000)
- Secured building access Quality Interior Finishes





|              |            | \$                |                    |
|--------------|------------|-------------------|--------------------|
| Regis - 2023 | Population | Average HH Income | Daytime Population |
| Mile 1       | 14,336     | \$74,112          | 15,781             |
| Mile 3       | 144,069    | \$83,066          | 115,744            |
| Mile 5       | 305,194    | \$87,005          | 222,215            |

#### **BUSINESS NEARBY**

















































Immediate access to Interstate 5



Located in the Tacoma Mall Retail Core



44,000 CPD 38th Street



200,000 CPD Interstate 5





## 6,950 SF AVAILABLE 1ST FLOOR





# 6,950 SF AVAILABLE 2ND FLOOR





## 2,800 SF AVAILABLE 3RD FLOOR









IAUUMA, WA is rooted in the arts and has a vibrant urban core that is alive with culture. Situated along the Puget Sound, Tacoma is a mid-sized urban port city of Pierce County just over 30 miles south of Seattle. The museum district is home for its world-renowned Museum of Glass, while the waterfront, parks, gardens and wildlife make Tacoma a nature wonderland ready for all to explore.