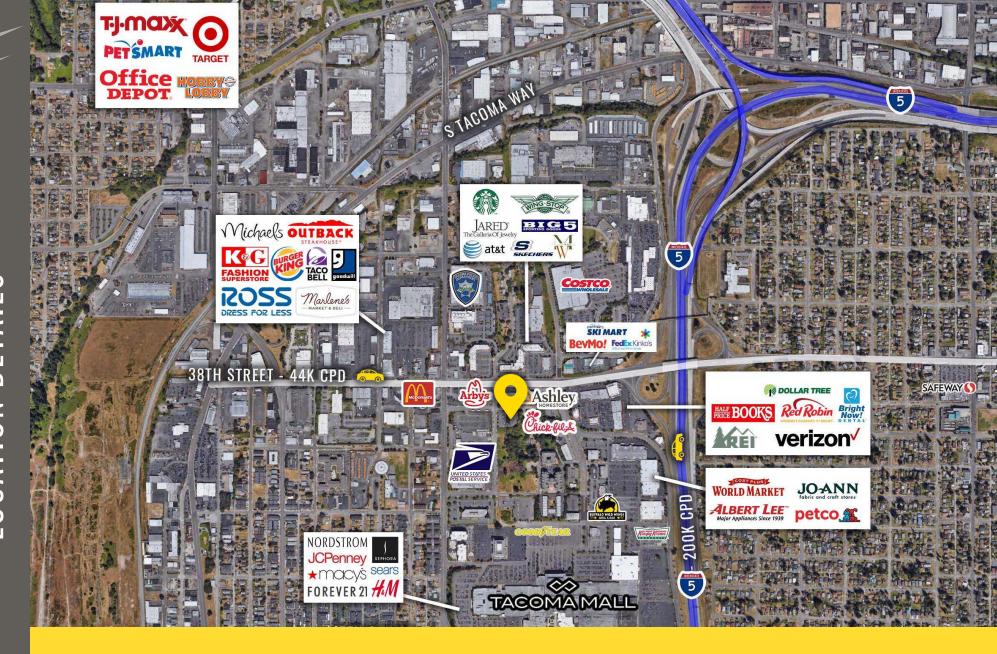

#### **BUSINESS NEARBY**

Immediate access to Interstate 5

Located in the Tacoma Mall Retail Core

44,000 CPD 38th Street

200,000 CPD Interstate 5