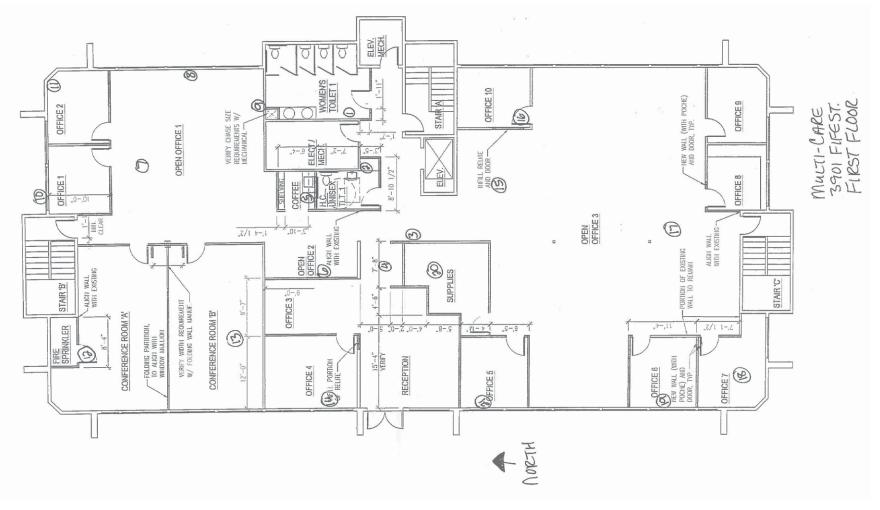

NNN

\$18.00 PSF PLUS NNN

NNN \$6.25 PSF

- Free Parking on site (4:1000)
- Secured building access Quality Interior Finishes





|              |            | \$                |                    |
|--------------|------------|-------------------|--------------------|
| Regis - 2023 | Population | Average HH Income | Daytime Population |
| Mile 1       | 14,336     | \$74,112          | 15,781             |
| Mile 3       | 144,069    | \$83,066          | 115,744            |
| Mile 5       | 305,194    | \$87,005          | 222,215            |

#### **BUSINESS NEARBY**

















































Immediate access to Interstate 5



Located in the Tacoma Mall Retail Core



44,000 CPD 38th Street



200,000 CPD Interstate 5





## 6,950 SF AVAILABLE 1ST FLOOR





# 6,950 SF AVAILABLE 2ND FLOOR





## 2,800 SF AVAILABLE 3RD FLOOR









IAUUMA, WA is rooted in the arts and has a vibrant urban core that is alive with culture. Situated along the Puget Sound, Tacoma is a mid-sized urban port city of Pierce County just over 30 miles south of Seattle. The museum district is home for its world-renowned Museum of Glass, while the waterfront, parks, gardens and wildlife make Tacoma a nature wonderland ready for all to explore.