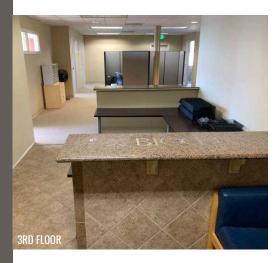

## 2,800 SF AVAILABLE 3RD FLOOR

IAUUMA, WA is rooted in the arts and has a vibrant urban core that is alive with culture. Situated along the Puget Sound, Tacoma is a mid-sized urban port city of Pierce County just over 30 miles south of Seattle. The museum district is home for its world-renowned Museum of Glass, while the waterfront, parks, gardens and wildlife make Tacoma a nature wonderland ready for all to explore.