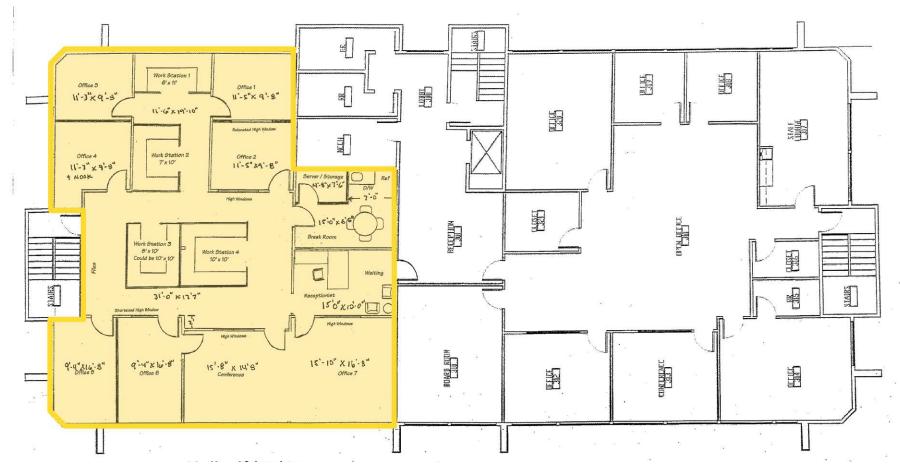

## 2,800 SF AVAILABLE 3RD FLOOR

IAUUMA, WA is rooted in the arts and has a vibrant urban core that is alive with culture. Situated along the Puget Sound, Tacoma is a mid-sized urban port city of Pierce County just over 30 miles south of Seattle. The museum district is home for its world-renowned Museum of Glass, while the waterfront, parks, gardens and wildlife make Tacoma a nature wonderland ready for all to explore.