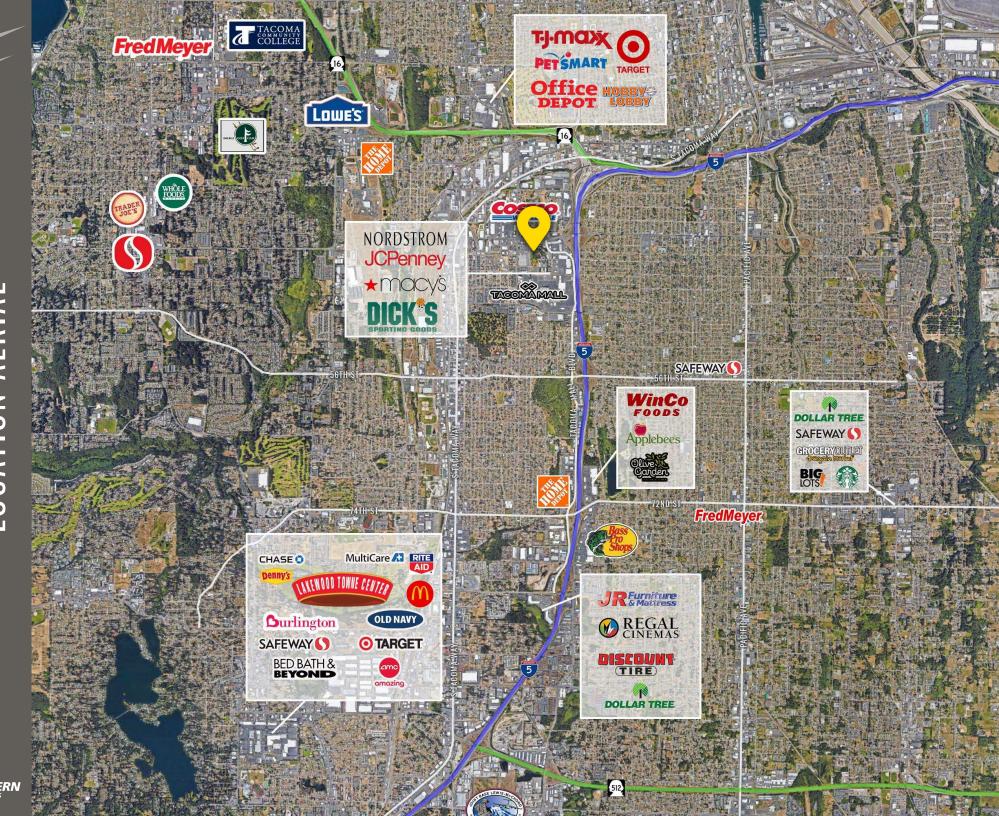

#### **BUSINESS NEARBY**

Immediate access to Interstate 5

Located in the Tacoma Mall Retail Core

44,000 CPD 38th Street

200,000 CPD Interstate 5