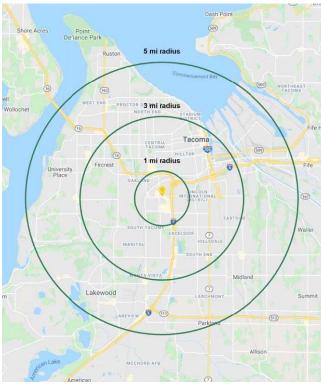

- Free Parking on site (4:1000)
- Secured building access Quality Interior Finishes

|              |            | \$                |                    |
|--------------|------------|-------------------|--------------------|
| Regis - 2023 | Population | Average HH Income | Daytime Population |
| Mile 1       | 14,336     | \$74,112          | 15,781             |
| Mile 3       | 144,069    | \$83,066          | 115,744            |
| Mile 5       | 305,194    | \$87,005          | 222,215            |