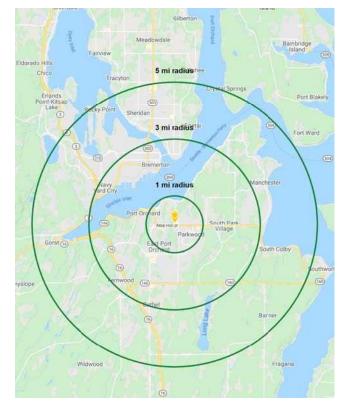

|              |            | \$                |                    |
|--------------|------------|-------------------|--------------------|
| Regis - 2022 | Population | Average HH Income | Daytime Population |
| Mile 1       | 7,761      | \$82,667          | 5,695              |
| Mile 3       | 51,569     | \$83,818          | 33,316             |
| Mile 5       | 102,837    | \$89,094          | 67,730             |