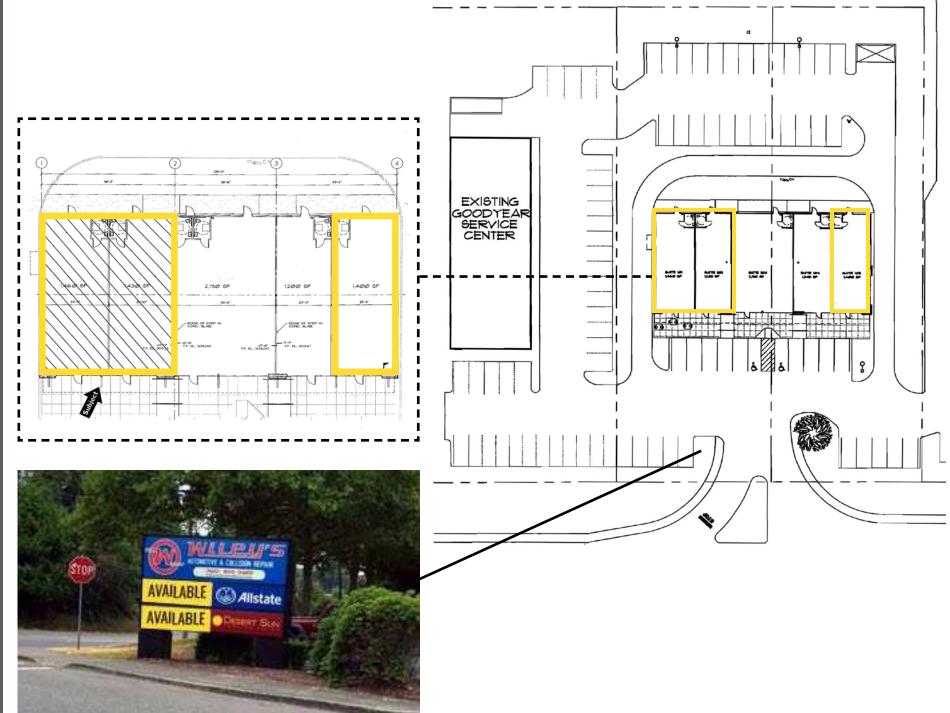

MILE HILL RETAIL

Lisa Tallman | Jamie Firth

2,890 SF \$22.00 PSF PLUS \$10.00 EST NNN

1,400 SF \$22.00 PSF PLUS \$10.00 EST NNN

- Endcap with drive-thru
- · Adjacent to Albertsons anchored shopping center
- Located on Port Orchard's busy Mile Hill Drive with over 17,000 vehicles passing by daily