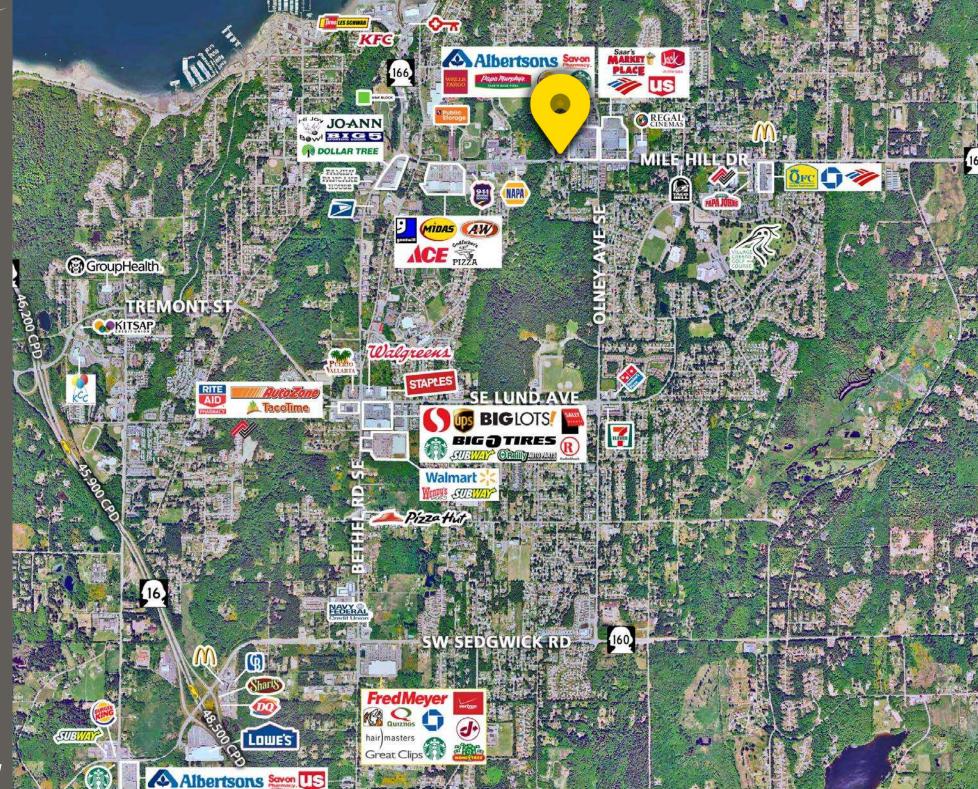

MILE HILL RETAIL

Lisa Tallman | Jamie Firth

2,890 SF \$22.00 PSF PLUS \$10.00 EST NNN

1,400 SF \$22.00 PSF PLUS \$10.00 EST NNN

- Endcap with drive-thru
- · Adjacent to Albertsons anchored shopping center
- Located on Port Orchard's busy Mile Hill Drive with over 17,000 vehicles passing by daily

Located moments from HWY 16

Located in the Port Orchard Retail Core

17,400 CPD Mile Hill Drive

11,000 CPD Jackson Ave SE