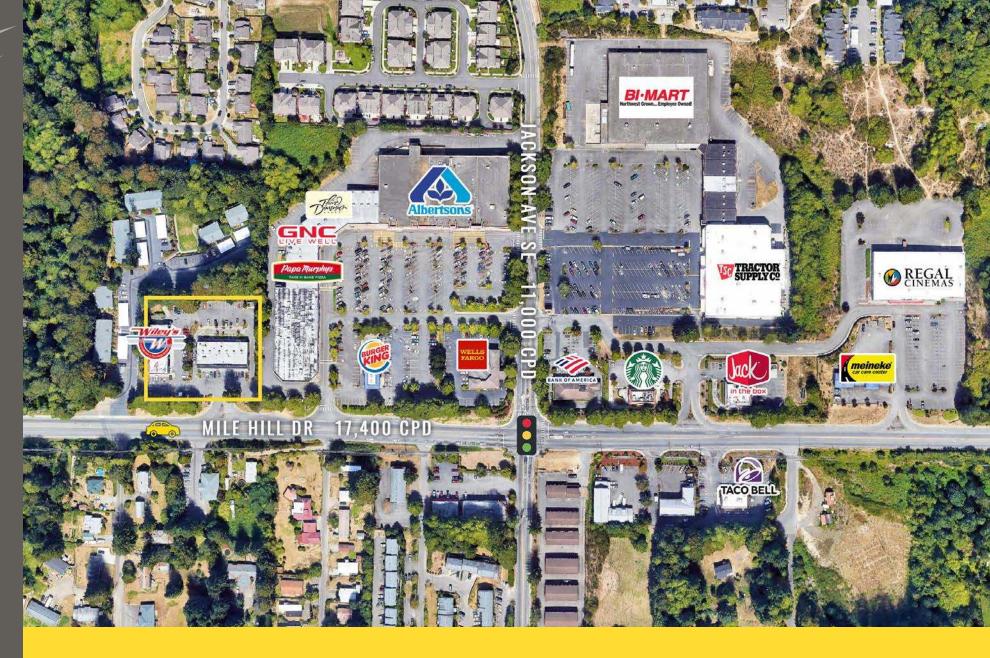

Located moments from HWY 16

Located in the Port Orchard Retail Core

17,400 CPD Mile Hill Drive

11,000 CPD Jackson Ave SE