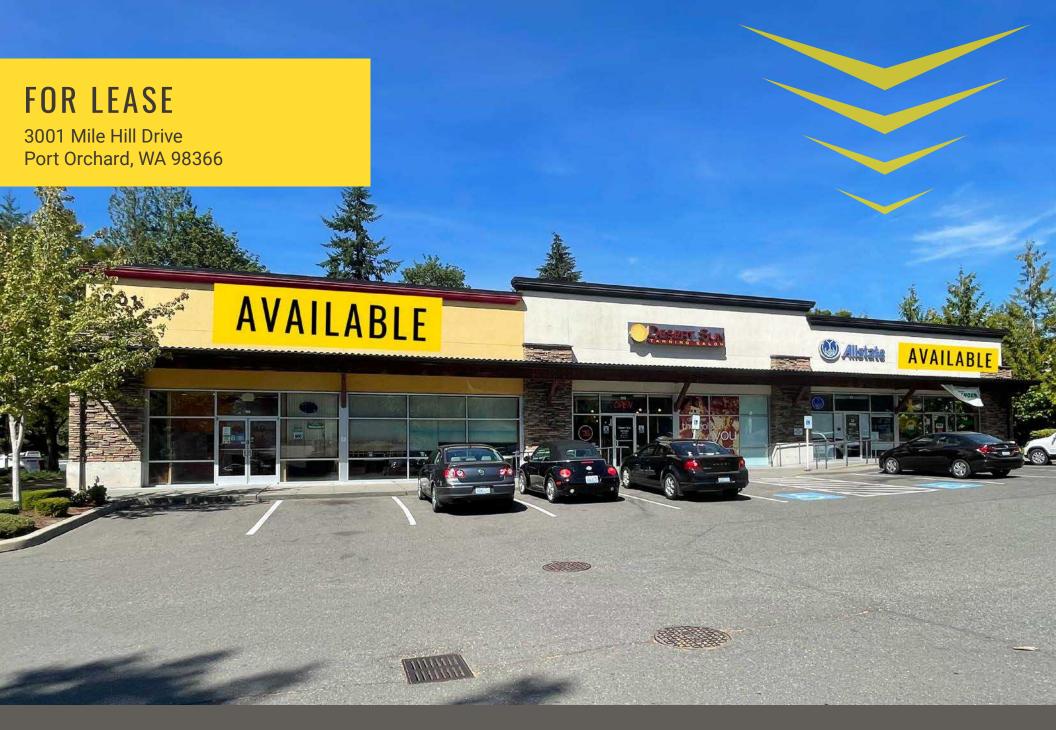

MILE HILL RETAIL

Lisa Tallman | Jamie Firth

2,890 SF \$22.00 PSF PLUS \$10.00 EST NNN

1,400 SF \$22.00 PSF PLUS \$10.00 EST NNN

- Endcap with drive-thru
- · Adjacent to Albertsons anchored shopping center
- Located on Port Orchard's busy Mile Hill Drive with over 17,000 vehicles passing by daily