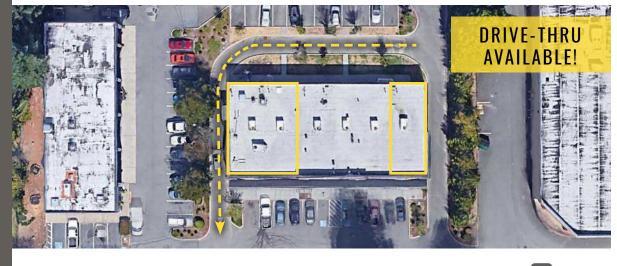

MILE HILL RETAIL

Lisa Tallman | Jamie Firth

2,890 SF \$22.00 PSF PLUS \$10.00 EST NNN

1,400 SF \$22.00 PSF PLUS \$10.00 EST NNN

- Endcap with drive-thru
- · Adjacent to Albertsons anchored shopping center
- Located on Port Orchard's busy Mile Hill Drive with over 17,000 vehicles passing by daily