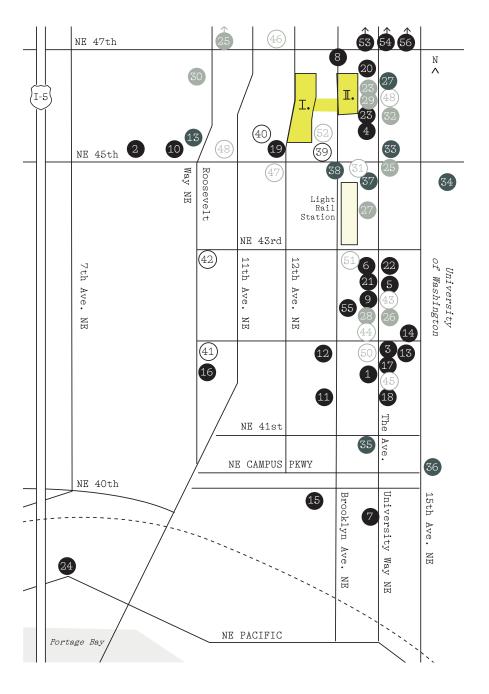

## BLDGS.

CHAPTER

- 1 Big Time Brewery
- 2 Blue Moon Tavern
- 3 Burger and Kabob Hut
- 4 CaliBurger
- 5 Chili's South Indian
- 6 Chipotle
- 7 College Inn
- 8 Costas
- 9 Finn MacCool's Irish Pub
- 10 Ladd & Lass Brewing
- 11 Guanaco's Tacos Pupuseria
- 12 Korean Tofu House
- 13 AMC Theater
- 14 MOD Pizza
- 15 Pagliacci Pizza
- 16 Portage Bay Café
- 17 Samurai Noodle
- 18 Shultzy's Bar & Grill
- 19 T12 Social House Residence Inn
- 20 Thai Tom
- 21 Thahn Vi
- 22 Thaiger Room
- 23 U:Don Fresh
- 24 Voula's Offshore Café
- 25 Lulumiere
- 26 Bulldog News
- 27 Luminati Labs
- 28 H-Mart
- 29 Target

- 30 Trader Joe's
- 31 Leon Coffee House
- 32 Urban Outfitters
- 33 Seattle Bouldering Project\*
- 34 Burke Museum
- 35 Floyd & Delores Jones Playhouse
- 36 Henry Art Gallery
- 37 The Varsity Theater
- 38 Neptune Theatre
- 39 Graduate Seattle & Rooftop Bar Mountaineering Club
- 40 Residence Inn by Marriott
- 41 University Inn
- 42 Watertown Hotel
- 43 Café Allegro
- 44 Café on the Ave
- 45 Café Solstice
- 46 Jake's Coffee
- 47 Kitanda
- 48 Oasis Tea Zone
- 49 Sharetea
- 50 Starbucks
- 51 Ugly Mug Café
- 52 Poindexter Coffee
- 53 Snowy Village
- 54 Xi'an Noodles
- 55 BB's Teriyaki Grill
- 56 Westman's Bagel and Coffee
- \*Permit in