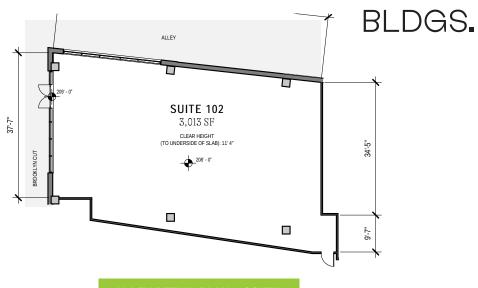

# **LEASING DETAILS**

AVAILABLE SPACE RATE DELIVERY BUILDI<u>NG DETAILS</u> Approx 13,000 SF Call for Rates Q2 2024 390,000 SF Office & Life Sciences

# **BUILDING I**

- 240,000 SF Office Space
- 9,000 SF Retail Space
- Suite 100 + 101 can be restaurant

and/or mezzanine level