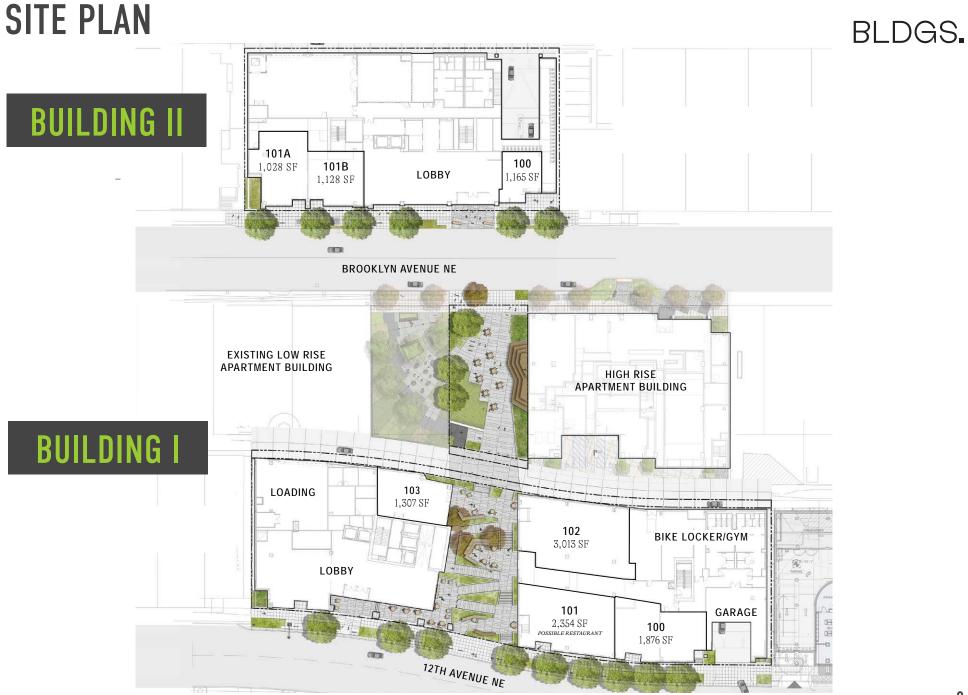

# **LEASING DETAILS**

AVAILABLE SPACE RATE DELIVERY BUILDI<u>NG DETAILS</u> Approx 13,000 SF Call for Rates Q2 2024 390,000 SF Office & Life Sciences

# **BUILDING I**

- 240,000 SF Office Space
- 9,000 SF Retail Space
- Suite 100 + 101 can be restaurant

and/or mezzanine level