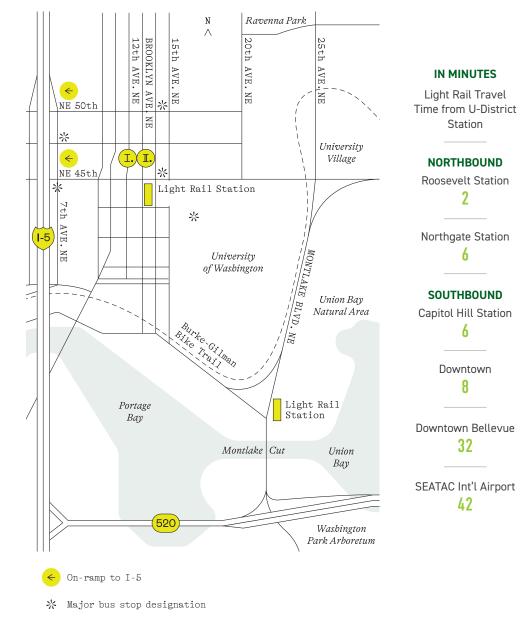

**1 BLOCK** FROM LIGHT RAIL STATION

CHAPTER

BLDGS.

98 WALK SCORE

**100** TRANSIT SCORE

> 93 BIKE SCORE

Getting here is easy. The Chapter Buildings are blocks from Light Rail, the Burke Gilman Trail and the I-5 corridor. University Way, dubbed the Ave by locals, is one block over. Once you're here, your favorite lunch spots and day-to-day conveniences are a short walk away.

ACCESS