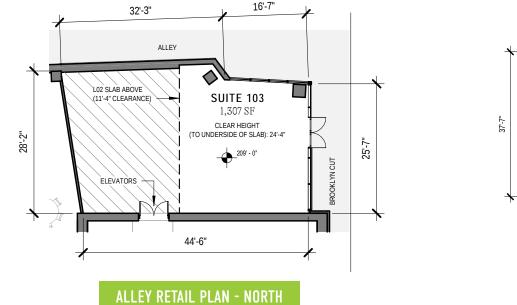

# RESTAURANT + RETAIL AVAILABLE Q2 2024

12TH & BROOKLYN AVES. NE | SEATTLE

 $\mathbb{I}_{\bullet}$ 

CHAPTER BLDGS. I. I.

FOR MORE INFORMATION PLEASE CONTACT:

#### TRACY CORNELL tracyc@gibraltarusa.com 206.948.0630

#### BRETT FRANK-LOONEY brettfranklooney@gmail.com 206.913.7417

NE 47TH STREE

### LAURA MILLER

T0 Light

RAIL

laura@gibraltarusa.com 206.351.3573

I.



## CHAPTER BLDGS.

# **LEASING DETAILS**

AVAILABLE SPACE RATE DELIVERY BUILDI<u>NG DETAILS</u> Approx 13,000 SF Call for Rates Q2 2024 390,000 SF Office & Life Sciences

### CHAPTER



### CHAPTER





**ALLEY RETAIL PLAN - SOUTH** 

# **BUILDING I**

- 240,000 SF Office Space
- 9,000 SF Retail Space
- Suite 100 + 101 can be restaurant



and/or mezzanine level

### CHAPTER





### CHAPTER BLDGS.

**45,000** UW STUDENTS

25,000 UW EMPLOYEES

**>20,000** DAILY RIDERS AT U DISTRICT LINK STATION

**98** WALK SCORE (WALKER'S PARADISE)



3 BLOCKS TO THE UW CAMPUS 39+ ACRES

OF UW EXPANSION

700+ HOTEL ROOMS IN THE AREA

**1 BLOCK** FROM LIGHT RAIL STATION

CHAPTER

BLDGS.

98 WALK SCORE

**100** TRANSIT SCORE

> 93 BIKE SCORE



Getting here is easy. The Chapter Buildings are blocks from Light Rail, the Burke Gilman Trail and the I-5 corridor. University Way, dubbed the Ave by locals, is one block over. Once you're here, your favorite lunch spots and day-to-day conveniences are a short