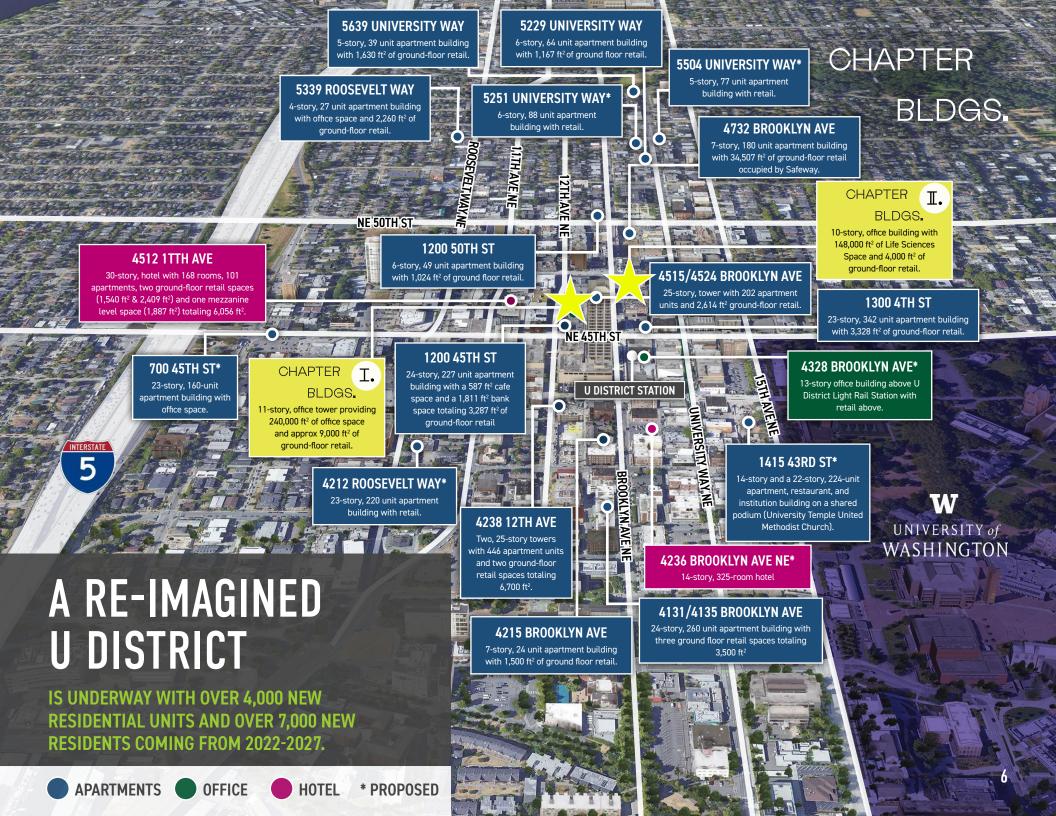

### CHAPTER BLDGS.

**45,000** UW STUDENTS

25,000 UW EMPLOYEES

**>20,000** DAILY RIDERS AT U DISTRICT LINK STATION

**98** WALK SCORE (WALKER'S PARADISE)

3 BLOCKS TO THE UW CAMPUS 39+ ACRES

OF UW EXPANSION

700+ HOTEL ROOMS IN THE AREA

**1 BLOCK** FROM LIGHT RAIL STATION

CHAPTER

BLDGS.

98 WALK SCORE

**100** TRANSIT SCORE

> 93 BIKE SCORE

Getting here is easy. The Chapter Buildings are blocks from Light Rail, the Burke Gilman Trail and the I-5 corridor. University Way, dubbed the Ave by locals, is one block over. Once you're here, your favorite lunch spots and day-to-day conveniences are a short walk away.