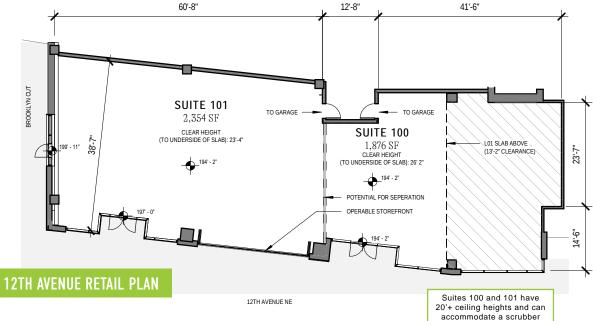

# **LEASING DETAILS**

AVAILABLE SPACE RATE DELIVERY BUILDI<u>NG DETAILS</u> Approx 13,000 SF Call for Rates Q2 2024 390,000 SF Office & Life Sciences

# **BUILDING I**

- 240,000 SF Office Space
- 9,000 SF Retail Space
- Suite 100 + 101 can be restaurant

and/or mezzanine level