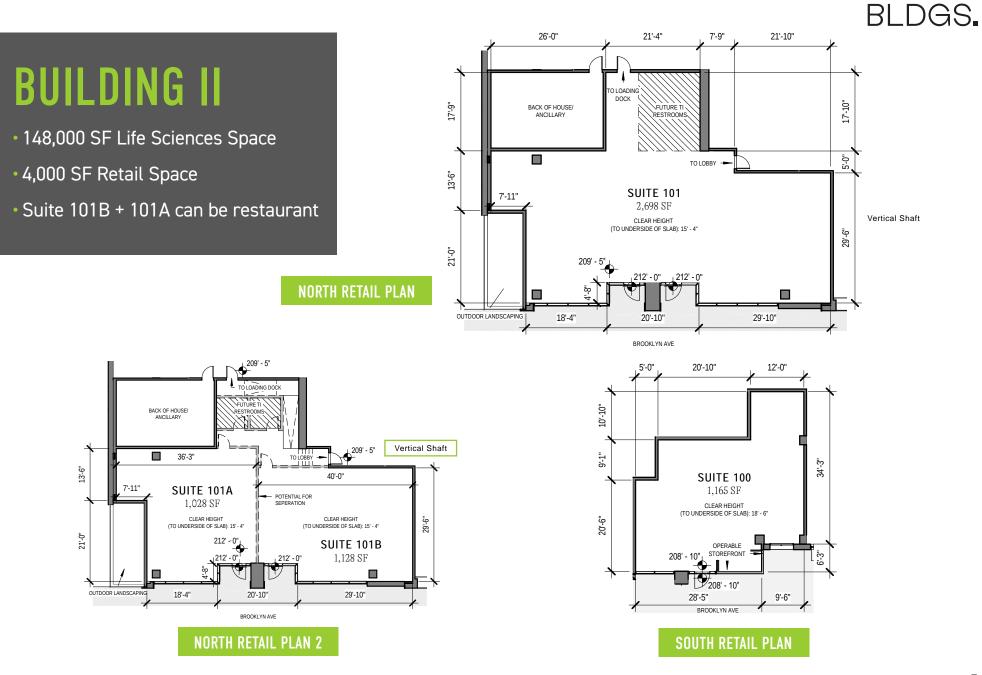

# **BUILDING I**

- 240,000 SF Office Space
- 9,000 SF Retail Space
- Suite 100 + 101 can be restaurant

and/or mezzanine level