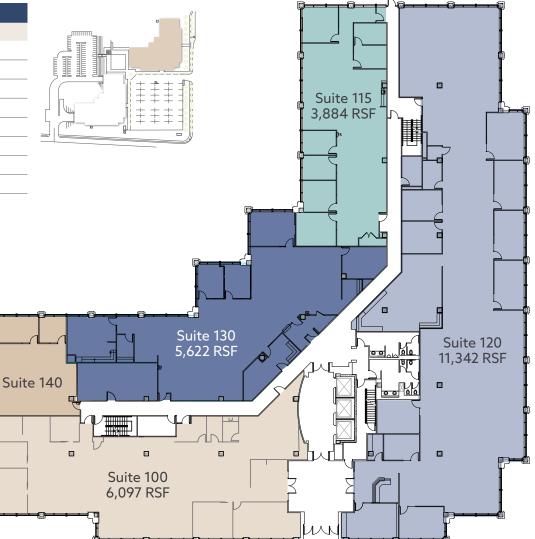

## BUILDING II FLOOR 1

|   | BUILDING II     |         |           |
|---|-----------------|---------|-----------|
|   | SUITE           | SIZE/SF | AVAILABLE |
|   | 100             | 6,097   | Now       |
|   | 100 + 140       | 7,527   | Now       |
|   | 115             | 3,884   | Now       |
|   | 120             | 11,342  | Now       |
|   | 130             | 5,622   | Now       |
|   | 130 + 140       | 7,052   | Now       |
|   | 100+130+140     | 13,149  | Now       |
|   | 100+130+140+115 | 17,033  | Now       |
| - |                 |         |           |