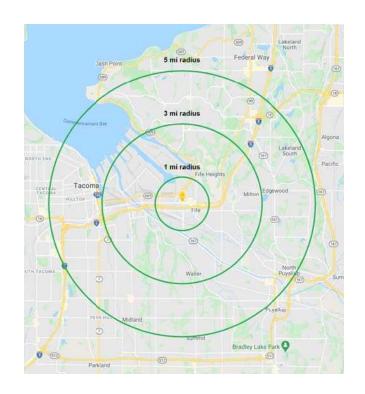

| Regis - 2023 | Population | Average HH Income | Daytime Population |
|--------------|------------|-------------------|--------------------|
| Mile 1       | 3,420      | \$60,831          | 7,123              |
| Mile 3       | 49,774     | \$93,631          | 26,792             |
| Mile 5       | 226,734    | \$93,424          | 102,932            |