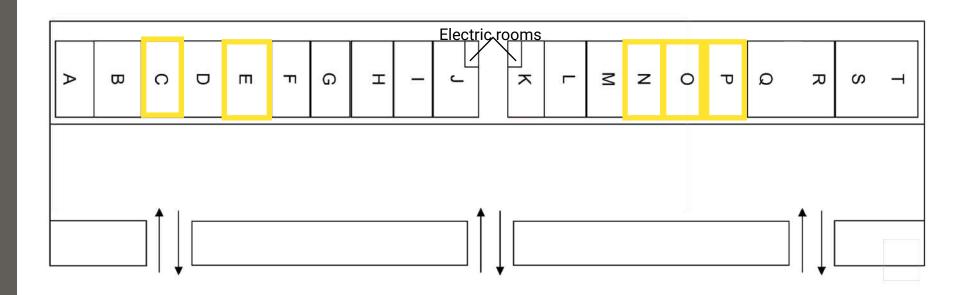

## **AVAILABLE**

SUITE P

1,480 SF

\$23.00 PSF PLUS \$6.66 NNN

SUITE C, E,N,& O

1,170 SF EACH

\$22.00 PSF PLUS \$6.66 NNN

- Some suites may be combined for a total of 3,510 SF
- Well established shopping center with a great mix of national and local tenants
- Ample parking available
- Easy access from I-5 and WA 509
- Excellent exposure

### **TENANTS**

## Pacific Highway E

| Suite | SF    | Tenant                |
|-------|-------|-----------------------|
| А     | 1,324 | Nirvana Asian Massage |
| В     | 1,016 | The Barber Lounge     |
| С     | 1,170 | AVAILABLE             |
| D     | 1,170 | Identogo              |
| Е     | 1,170 | AVAILABLE             |
| F     | 1,170 | Super Hairstyles      |
| G     | 1,170 | Thrift Staffing       |
| Н     | 1,170 | H&R Block             |
| I     | 1,170 | Ichiban Teriyaki      |

| Suite | SF    | Tenant                  |
|-------|-------|-------------------------|
| J     | 1,098 | Sunny Donuts            |
| K     | 1,084 | Taqueria Los 3 Hermanos |
| L     | 1,170 | Nail Arts               |
| М     | 1,170 | Elegance & Beyond       |
| N     | 1,170 | AVALIABLE               |
| 0     | 1,170 | AVAILABLE               |
| Р     | 1,480 | AVAILABLE               |
| Q/R   | 2,030 | Top Pho                 |
| S/T   | 2,340 | Thai Restaurant of Fife |