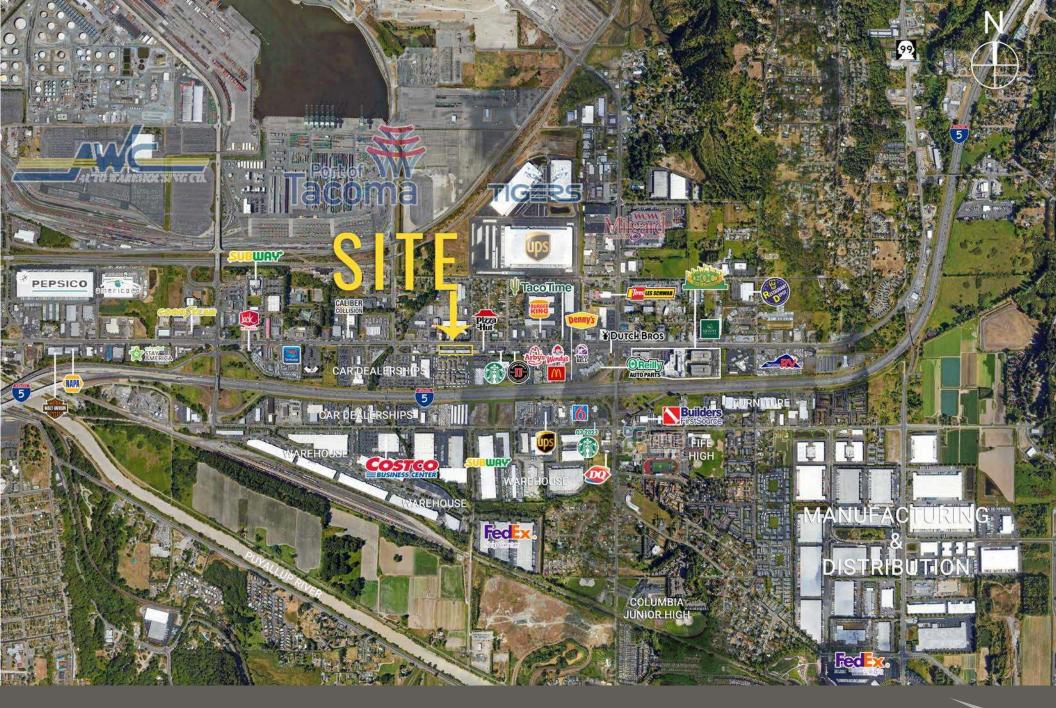

F EACH

\$22.00 PSF PLUS \$6.66 NNN

- Some suites may be combined for a total of 3,510 SF
- Well established shopping center with a great mix of national and local tenants
- Ample parking available
- Easy access from I-5 and WA 509
- Excellent exposure

| Regis - 2023 | Population | Average HH Income | Daytime Population |
|--------------|------------|-------------------|--------------------|
| Mile 1       | 3,420      | \$60,831          | 7,123              |
| Mile 3       | 49,774     | \$93,631          | 26,792             |
| Mile 5       | 226,734    | \$93,424          | 102,932            |

### **TENANTS**





#### **NEARBY TENANTS**



























Blocks away from I-5 & WA 509

10 minute drive to Downtown Tacoma

22,600 CPD Pacific Hwy E 29,000 CPD 54th Ave E







# MARKET AERIAL



## Pacific Highway E

| Suite | SF    | Tenant                |
|-------|-------|-----------------------|
| А     | 1,324 | Nirvana Asian Massage |
| В     | 1,016 | The Barber Lounge     |
| С     | 1,170 | AVAILABLE             |
| D     | 1,170 | Identogo              |
| Е     | 1,170 | AVAILABLE             |
| F     | 1,170 | Super Hairstyles      |
| G     | 1,170 | Thrift Staffing       |
| Н     | 1,170 | H&R Block             |
| I     | 1,170 | Ichiban Teriyaki      |

| Suite | SF    | Tenant                  |
|-------|-------|-------------------------|
| J     | 1,098 | Sunny Donuts            |
| K     | 1,084 | Taqueria Los 3 Hermanos |
| L     | 1,170 | Nail Arts               |
| М     | 1,170 | Elegance & Beyond       |
| N     | 1,170 | AVALIABLE