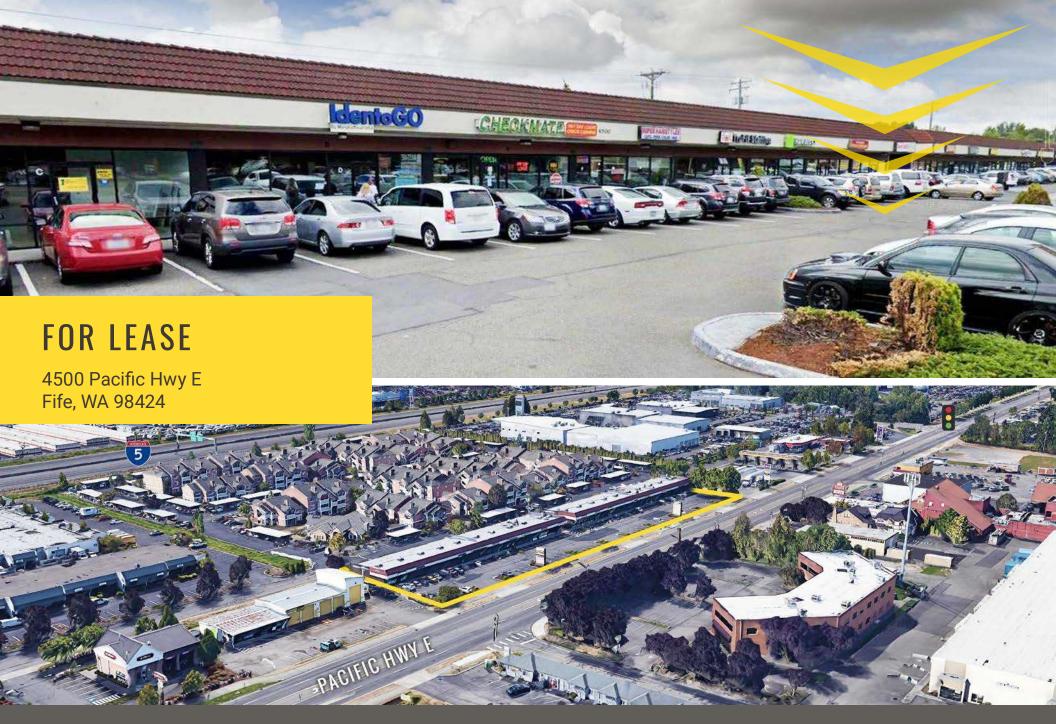

## FIFE PACIFIC PLAZA

Carrie Walker | Andy Jessberger

First Western Properties—Tacoma Inc. | 253.472.0404 6402 Tacoma Mall Blvd, Tacoma, WA 98409 | fwp-inc.com

## **AVAILABLE**

SUITE P

1,480 SF

\$23.00 PSF PLUS \$6.66 NNN

SUITE C, E,N,& O

1,170 SF EACH

\$22.00 PSF PLUS \$6.66 NNN

- Some suites may be combined for a total of 3,510 SF
- Well established shopping center with a great mix of national and local tenants
- Ample parking available
- Easy access from I-5 and WA 509
- Excellent exposure