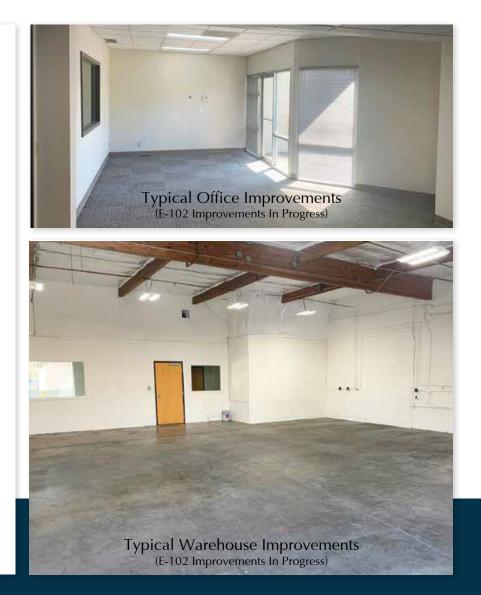

### **Property Specifications**

• 2,700 SF Shell

DAVIS COMMERCE CENTER

- 1,750 SF Office
- 12' Clear Height
- 1 Grade Level Door
- Office HVAC
- 200 Amps 120/208 Volt 3-Phase Power