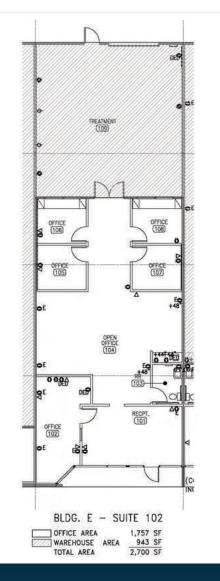

### **Property Specifications**

• 2,700 SF Shell

DAVIS COMMERCE CENTER

- 1,750 SF Office
- 12' Clear Height
- 1 Grade Level Door
- Office HVAC
- 200 Amps 120/208 Volt 3-Phase Power