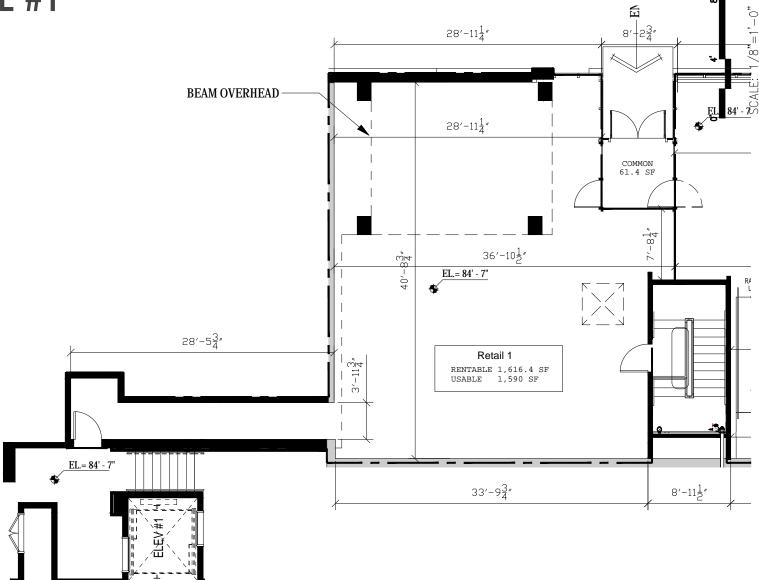

# RETAIL #1

#### **AVAILABLE**

- Retail 1: 1,616 Sq Ft. Fronts 112th Ave NW. Ideal for quick serve restaurant, boutique retail, beauty.
- Retail 2: 2,116 Sq Ft. Fronts Main Street. Ideal for retail, medical, boutique grocery. Can be demised.