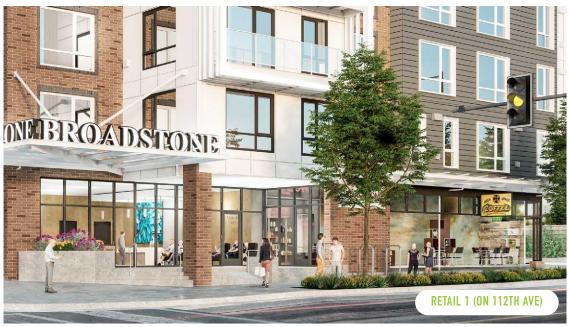

#### **AVAILABLE**

- Retail 1: 1,616 Sq Ft. Fronts 112th Ave NW. Ideal for quick serve restaurant, boutique retail, beauty.
- Retail 2: 2,116 Sq Ft. Fronts Main Street. Ideal for retail, medical, boutique grocery. Can be demised.

# RETAIL #1