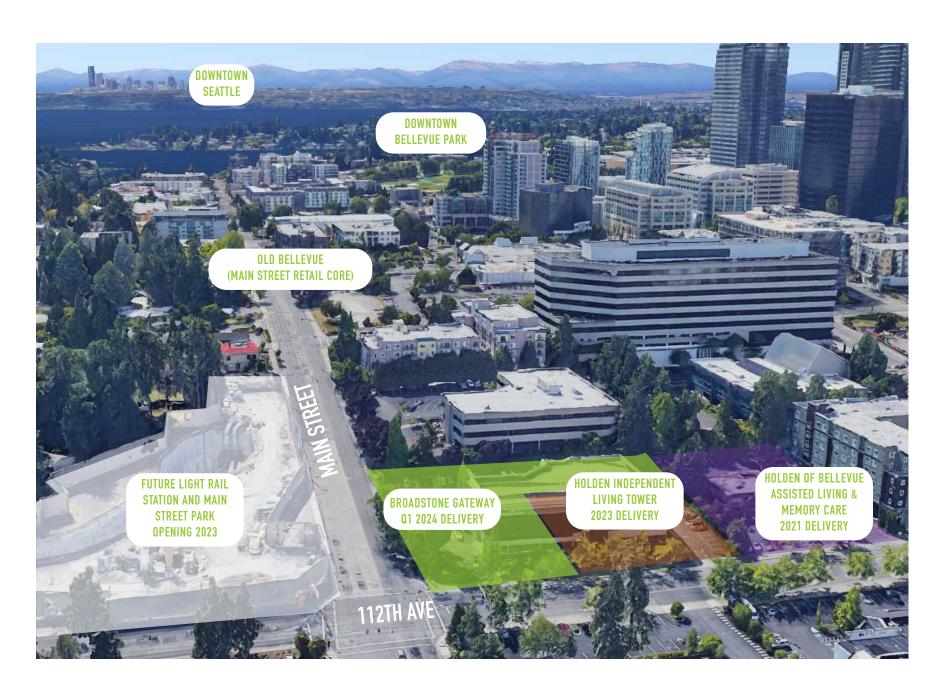

#### **NEARBY AMENITIES:**

- Directly across the street from the new Light Rail Station in opening in 2023
- Nearly 6 million SF of office space is under construction in Downtown Bellevue, with Amazon, Facebook, and Microsoft bringing an estimated 34,000 new employees by 2025
- · Located on Main Street, a popular retail corridor with a neighborhood feel
- Near premiere shopping destinations including Bellevue Square, Lincoln Square, and The Bravern
- Walkable to grocery stores including PCC, Trader Joe's and Whole Foods Market and major retails such as REI and Target
- Proximity to several parks including East Main Park, Downtown Bellevue Park, and Meydenbauer Bay Park
- Near recreation opportunities like Overlake Golf and Country Club and the Bellevue Arts Museum

# 112TH AVE CORRIDOR DEVELOPMENT