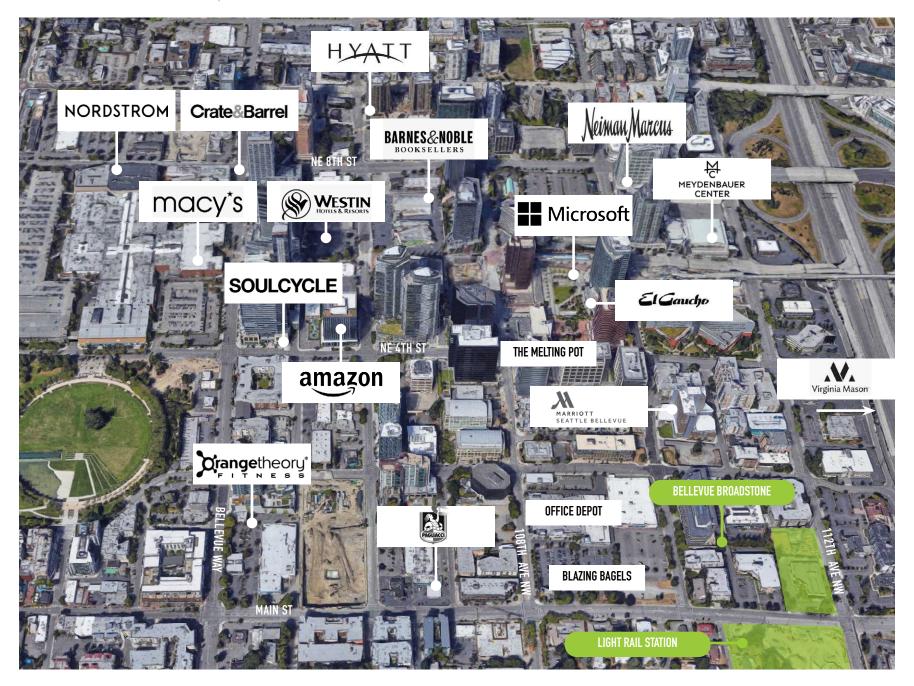

#### **NEARBY AMENITIES:**

- Directly across the street from the new Light Rail Station in opening in 2023
- Nearly 6 million SF of office space is under construction in Downtown Bellevue, with Amazon, Facebook, and Microsoft bringing an estimated 34,000 new employees by 2025
- · Located on Main Street, a popular retail corridor with a neighborhood feel
- Near premiere shopping destinations including Bellevue Square, Lincoln Square, and The Bravern
- Walkable to grocery stores including PCC, Trader Joe's and Whole Foods Market and major retails such as REI and Target
- Proximity to several parks including East Main Park, Downtown Bellevue Park, and Meydenbauer Bay Park
- Near recreation opportunities like Overlake Golf and Country Club and the Bellevue Arts Museum