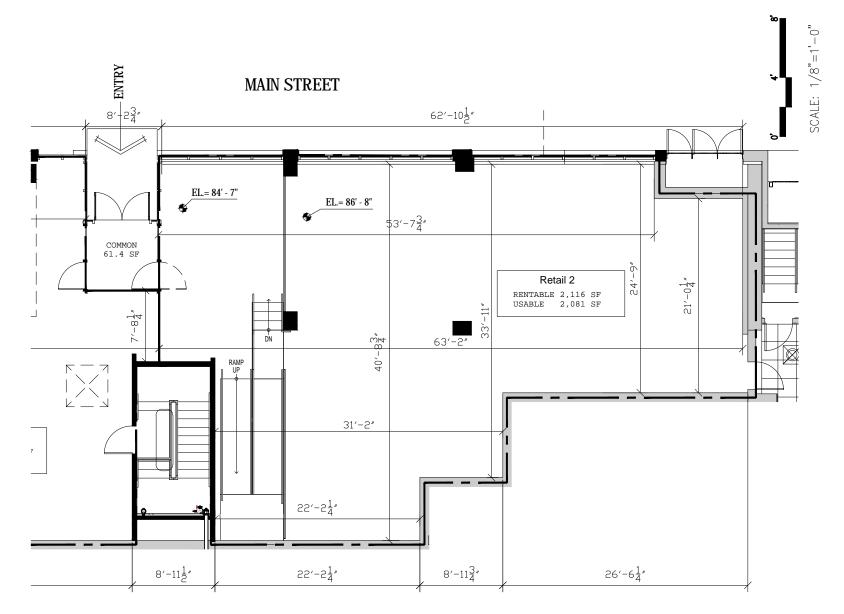

#### **AVAILABLE**

- Retail 1: 1,616 Sq Ft. Fronts 112th Ave NW. Ideal for quick serve restaurant, boutique retail, beauty.
- Retail 2: 2,116 Sq Ft. Fronts Main Street. Ideal for retail, medical, boutique grocery. Can be demised.