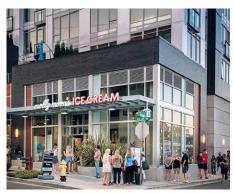

#### **FEATURES**

- Prime retail location positioned at the entrance to Downtown Bellevue just off of I-405
- 190 residential units
- Ready for occupancy: Fall 2023
- Rates: \$45
- Estimated NNNs: \$12.50
- Directly across from light rail station with high visibility to both foot and car traffic

#### **AVAILABLE**

- Retail 1: 1,616 Sq Ft. Fronts 112th Ave NW. Ideal for quick serve restaurant, boutique retail, beauty.
- Retail 2: 2,116 Sq Ft. Fronts Main Street. Ideal for retail, medical, boutique grocery. Can be demised.