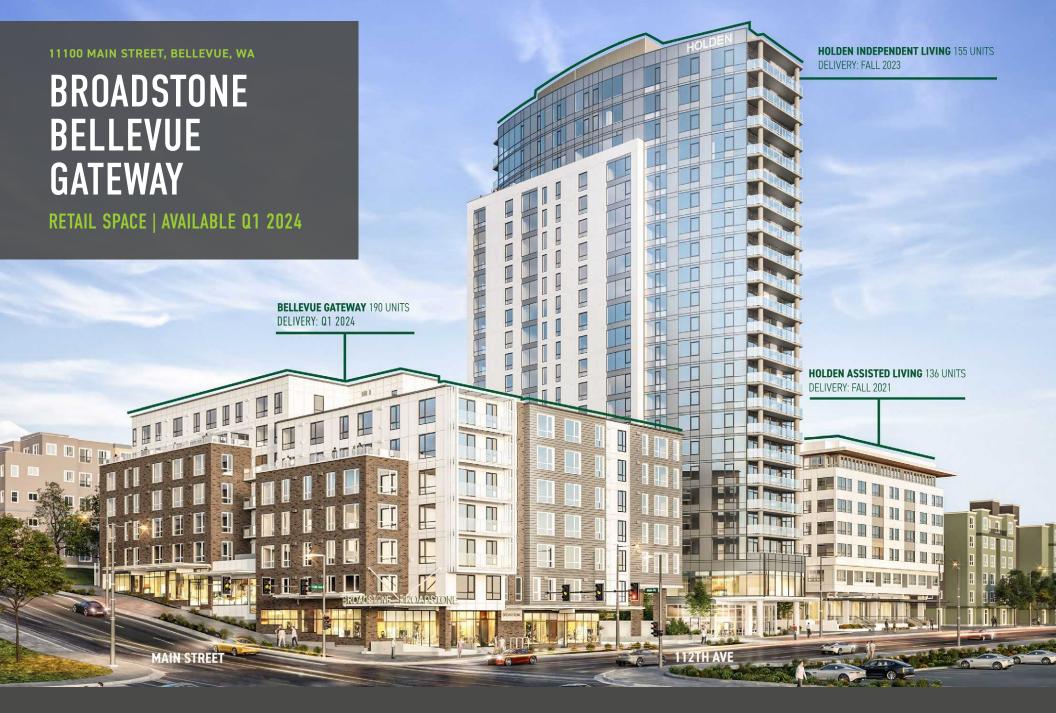

## **BROADSTONE GATEWAY**

#### **FEATURES**

- Prime retail location positioned at the entrance to Downtown Bellevue just off of I-405
- 190 residential units
- Ready for occupancy: Fall 2023
- Rates: \$45
- Estimated NNNs: \$12.50
- Directly across from light rail station with high visibility to both foot and car traffic

#### **AVAILABLE**

- Retail 1: 1,616 Sq Ft. Fronts 112th Ave NW. Ideal for quick serve restaurant, boutique retail, beauty.
- Retail 2: 2,116 Sq Ft. Fronts Main Street. Ideal for retail, medical, boutique grocery. Can be demised.