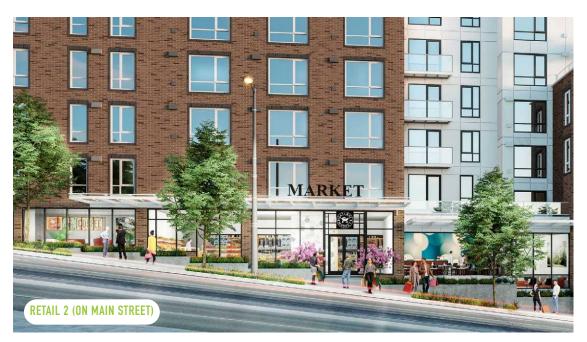

#### **AVAILABLE**

- Retail 1: 1,616 Sq Ft. Fronts 112th Ave NW. Ideal for quick serve restaurant, boutique retail, beauty.
- Retail 2: 2,116 Sq Ft. Fronts Main Street. Ideal for retail, medical, boutique grocery. Can be demised.

# RETAIL #2