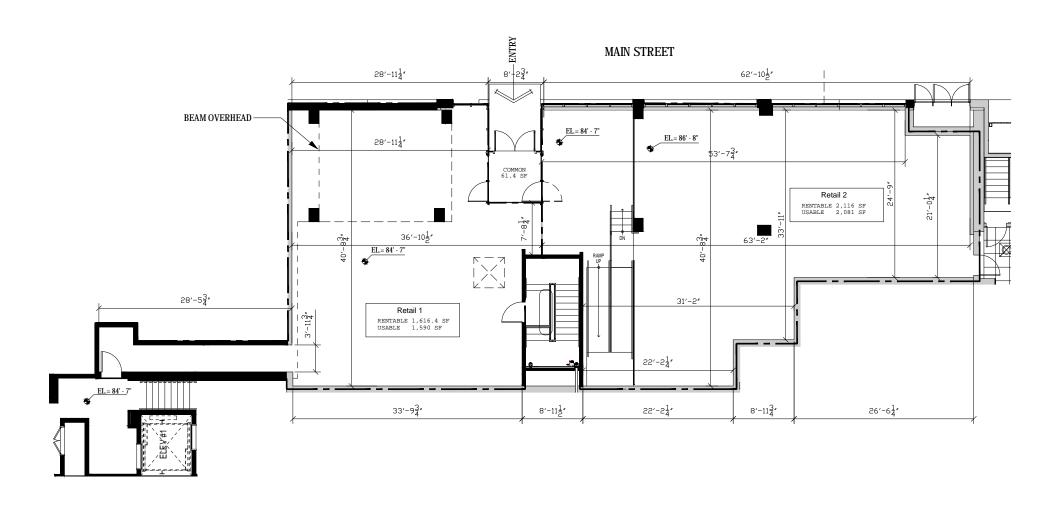

#### **AVAILABLE**

- Retail 1: 1,616 Sq Ft. Fronts 112th Ave NW. Ideal for quick serve restaurant, boutique retail, beauty.
- Retail 2: 2,116 Sq Ft. Fronts Main Street. Ideal for retail, medical, boutique grocery. Can be demised.