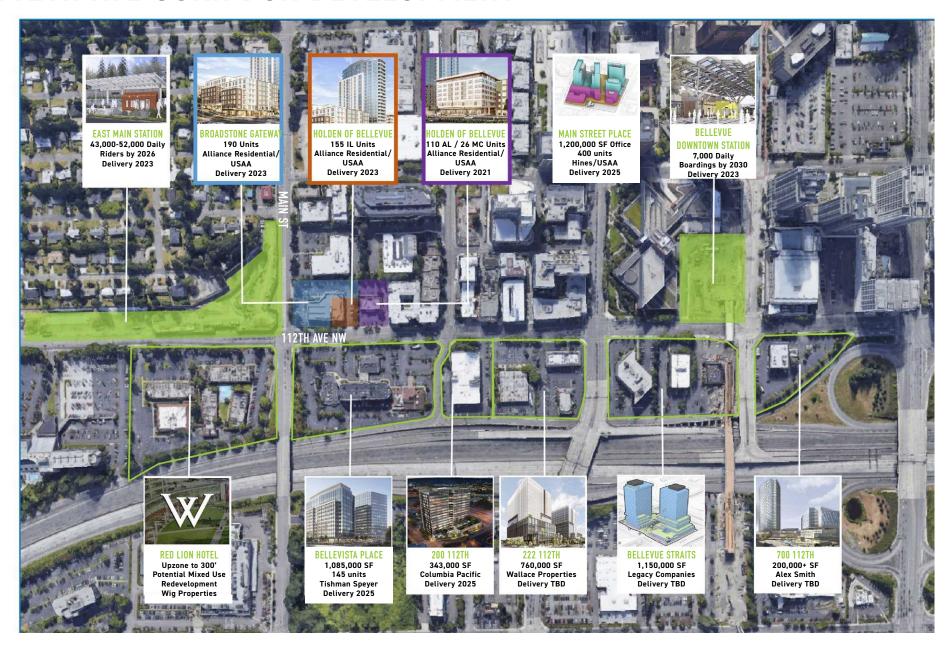

# 112TH AVE CORRIDOR DEVELOPMENT

#### **NEARBY AMENITIES:**

- Directly across the street from the new Light Rail Station in opening in 2023
- Nearly 6 million SF of office space is under construction in Downtown Bellevue, with Amazon, Facebook, and Microsoft bringing an estimated 34,000 new employees by 2025
- · Located on Main Street, a popular retail corridor with a neighborhood feel
- Near premiere shopping destinations including Bellevue Square, Lincoln Square, and The Bravern
- Walkable to grocery stores including PCC, Trader Joe's and Whole Foods Market and major retails such as REI and Target
- Proximity to several parks including East Main Park, Downtown Bellevue Park, and Meydenbauer Bay Park
- Near recreation opportunities like Overlake Golf and Country Club and the Bellevue Arts Museum