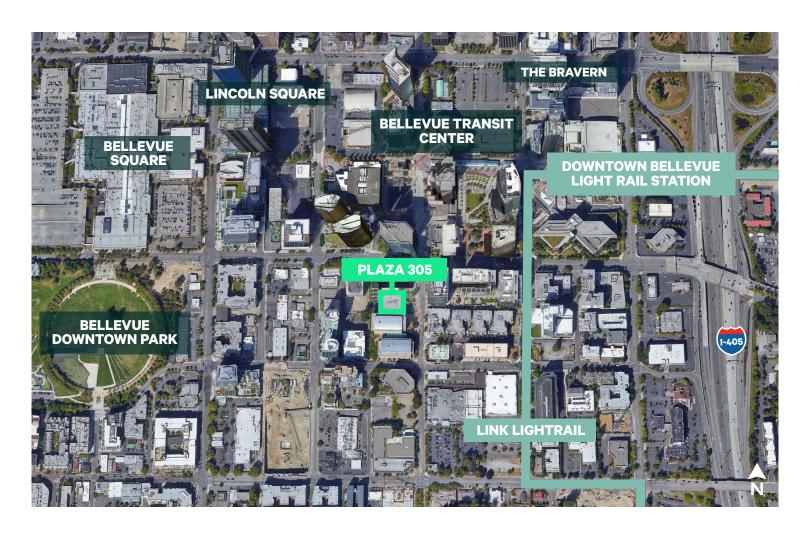

# Plaza 305

Short Term Lease Opportunity

305 108th Ave NE Bellevue, WA 98004







## Property Details

- + \$31.00/SF/Year, Full Service
- + Parking: \$150/Stall/Month
- + Short term lease opportunity

## Floor Plans





Suite 100 - 6,125 RSF

Floor 2 - ±11,271 RSF



| Available Space Options   | Size        |
|---------------------------|-------------|
| Suite 100                 | 6,125 RSF   |
| Floor 2                   | ±11,271 RSF |
| Half of Floor 1 + Floor 2 | ±17,396 RSF |





## Location



### **Contact Us**

### Scott M. Davis

Executive Vice President +1 425 941 7573 scott.davis@cbre.com

### **Greg Inglin**

Senior Vice President +1 206 292 6128 greg.inglin@cbre.com

### CBRE, Inc.

929 108th Ave NE Suite 700 Bellevue, WA 98004

© 2023 CBRE, Inc. All rights reserved. This information has been obtained from sources believed reliable, but has not been verified for accuracy or completeness. You should conduct a careful, independent investigation of the property and verify all information. Any reliance on this information is solely at your own risk. CBRE and the CBRE logo are service marks of CBRE, Inc. All other marks displayed on this document are the property of their respective owners, and the use of such logos does not imply any affiliation with or endorsement of CBRE.