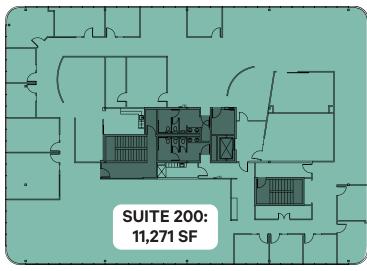

## Floor Plans

Suite 100 - 6,125 RSF

Floor 2 - ±11,271 RSF

| Available Space Options   | Size        |
|---------------------------|-------------|
| Suite 100                 | 6,125 RSF   |
| Floor 2                   | ±11,271 RSF |
| Half of Floor 1 + Floor 2 | ±17,396 RSF |