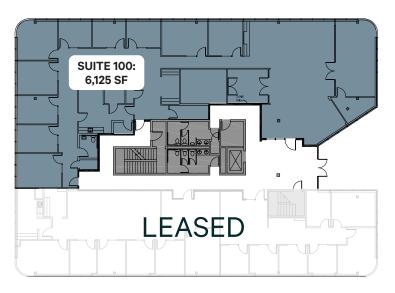

## Floor Plans

Suite 100 - 6,125 RSF

Floor 2 - ±11,271 RSF

| Available Space Options   | Size        |
|---------------------------|-------------|
| Suite 100                 | 6,125 RSF   |
| Floor 2                   | ±11,271 RSF |
| Half of Floor 1 + Floor 2 | ±17,396 RSF |