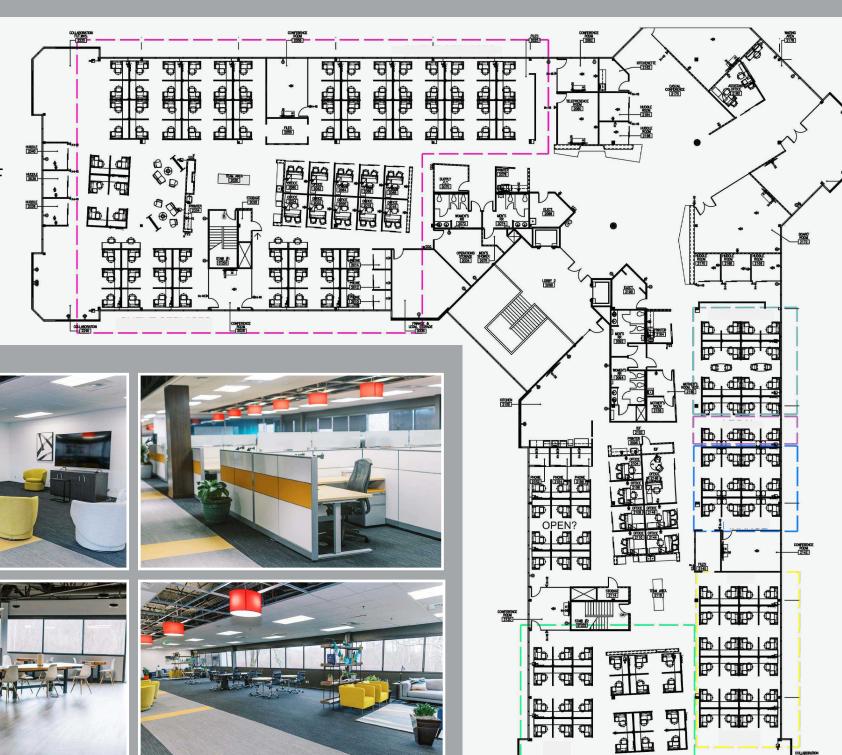

#### Floor 2

Approx. 35,000 SF

Sublease through 3/31/2032

Fully furnished space including ±178 workstations

Contact brokers for rental rates