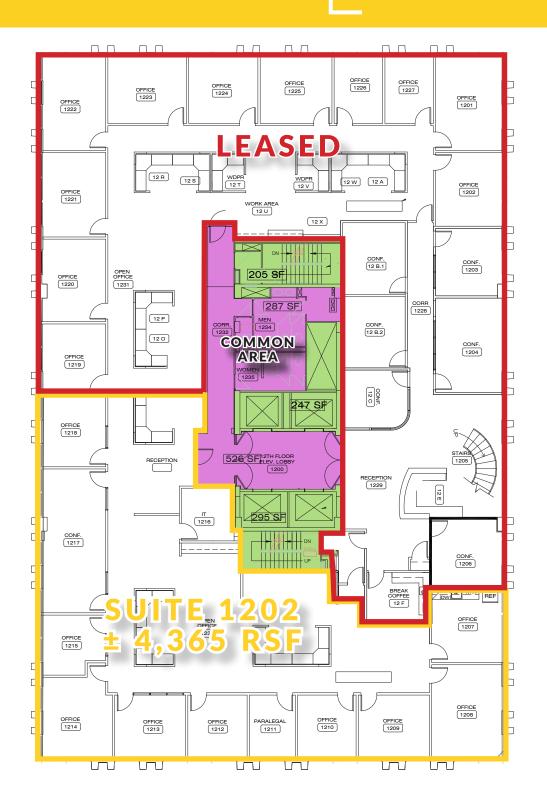

#### **AVAILABLE SPACE:**

12th Floor

Suite 1202 | ± 4,365 RSF

## FITNESS CENTER

717 W Sprague Avenue | Spokane, Washington 99201

12 TH FLOOR

Suite 1202 | ± 4,365 RSF Lease Rate | \$24.00 RSF, Full Service

717 W Sprague Avenue Spokane, Washington 99201

**CARL GUENZEL** 509.755.7543 carlg@kiemlehagood.com