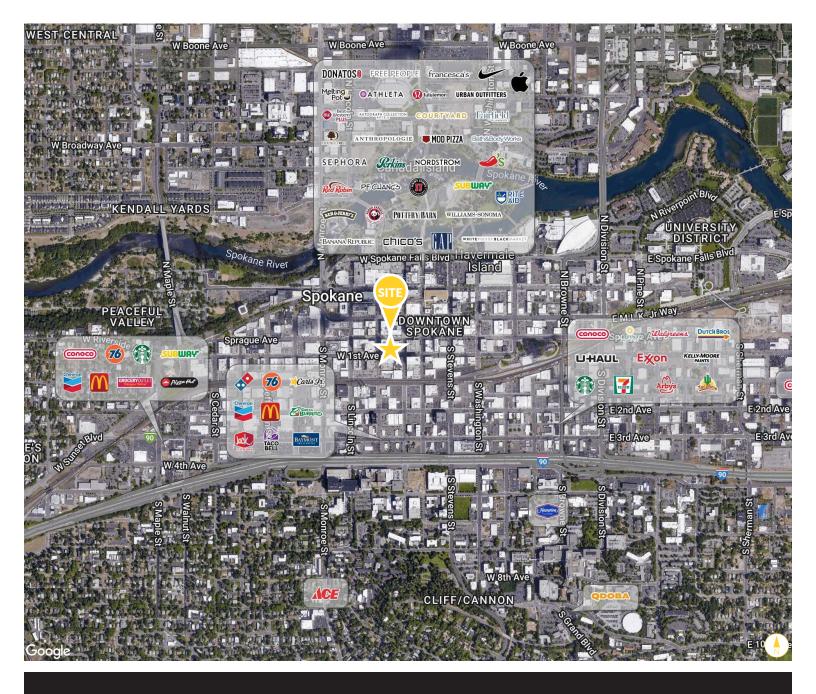

#### **PROPERTY INFORMATION:**

- Washington Trust Financial Center
- Central Downtown Location
- Attached, Secure Parking Garage
  - 2 stalls per 1,000 SF
- Standing and Video Security
- Key-Card Access
- Parcel 35192.0708
- On-Site Sandwich Shop Domini's
- On-Site Coffee Shop Thomas Hammer
- State of the Art 24-Hour Fitness Center

## FITNESS CENTER

717 W Sprague Avenue | Spokane, Washington 99201

12 TH FLOOR

Suite 1202 | ± 4,365 RSF Lease Rate | \$24.00 RSF, Full Service

717 W Sprague Avenue Spokane, Washington 99201

**CARL GUENZEL** 509.755.7543 carlg@kiemlehagood.com