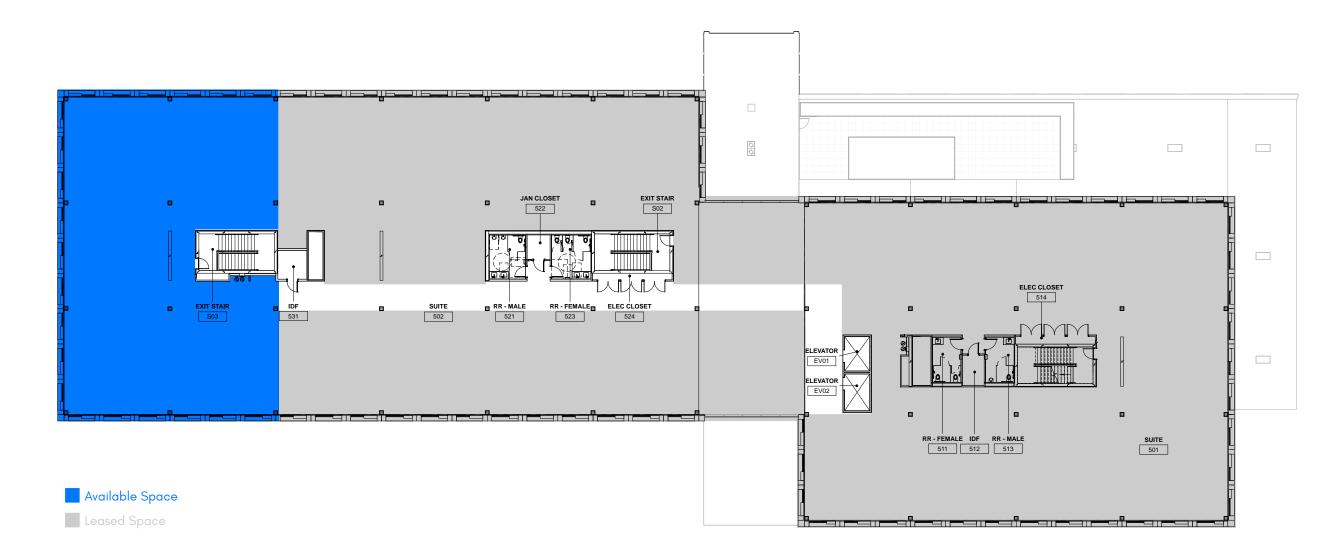

medical education hubs in the nation

 1,100 health-related businesses and 5 major hospitals employ 34,000 people. Well over 20% of Spokane's employment base.

#### Educated work force ready for success

• 5 Universities located within Downtown Spokane

## Central Business District





• More than 11,000 students enrolled in higher education universities

### In the center of innovation

- Spokane's University District provides connections between the healthcare industry center and the institutions of medical education.
- Surrounded by life science companies driving the economy, medical research and scientific breakthroughs.



# Catalyst 601 E Riverside Avenue | Spokane, WA

Fourth Floor Office | 8,387 SF



# Catalyst 601 E Riverside Avenue | Spokane, WA

Fifth Floor Office | 5,930 SF







## **Nearby Amenities**

## Gyms

- 1. YMCA of the Inland
- Northwest Corporate Office 2. Lilac City Fit Body Boot Camp
- 3. Crossfit Spokane
- Kermit M. Rudolf Fitness Center 4.
- CrossFit Dūrātus 5
- Müv Fitness 6.
- Spokane Boxing Gym 7.
- Spokane Club (and gym) 8.
- Wild Walls Climbing Gym 9.
- 10. Farmgirlfit

11.

- A #1 Spokane WA Personal Trainer - Result Guarantee!
- 12. CoreFit Inc. Voted Best Gym Spokane, Washington
- 13. The Union Yoga Studio

#### 2 Hotels

- 1. Hotel RL by Red Lion Spokane at the Park
- 2. Holiday Inn Express Spokane -Downtown
- 3. DoubleTree by Hilton Hotel Spokane City Center
- 4 Courtyard by Marriott Spokane Downtown at the Convention Center
- 5. The Davenport Grand, Autograph Collection
- Best Western 6. Plus City Center
- 7. Fairfield Inn & Suites