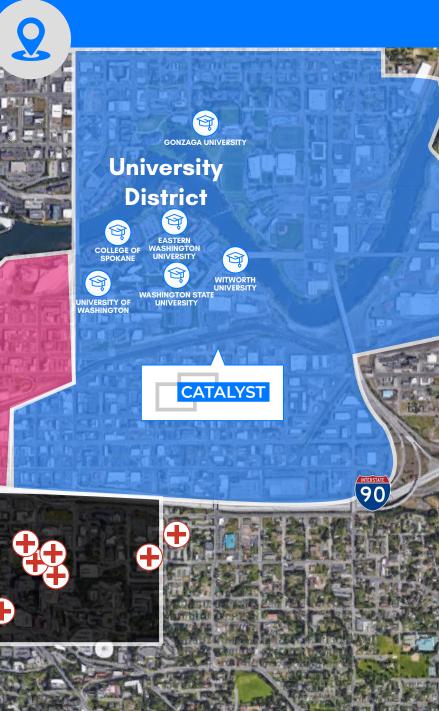

#### Educated work force ready for success

• 5 Universities located within Downtown Spokane

## Central Business District

• More than 11,000 students enrolled in higher education universities

### In the center of innovation

- Spokane's University District provides connections between the healthcare industry center and the institutions of medical education.
- Surrounded by life science companies driving the economy, medical research and scientific breakthroughs.