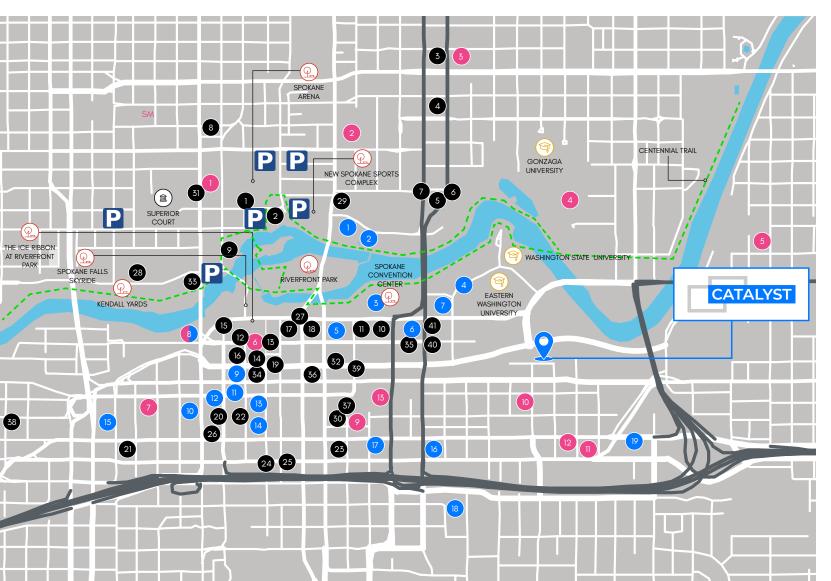

## **Nearby Amenities**

## Gyms

- 1. YMCA of the Inland
- Northwest Corporate Office 2. Lilac City Fit Body Boot Camp
- 3. Crossfit Spokane
- Kermit M. Rudolf Fitness Center 4.
- CrossFit Dūrātus 5
- Müv Fitness 6.
- Spokane Boxing Gym 7.
- Spokane Club (and gym) 8.
- Wild Walls Climbing Gym 9.
- 10. Farmgirlfit

11.

- A #1 Spokane WA Personal Trainer - Result Guarantee!
- 12. CoreFit Inc. Voted Best Gym Spokane, Washington
- 13. The Union Yoga Studio

#### 2 Hotels

- 1. Hotel RL by Red Lion Spokane at the Park
- 2. Holiday Inn Express Spokane -Downtown
- 3. DoubleTree by Hilton Hotel Spokane City Center
- 4 Courtyard by Marriott Spokane Downtown at the Convention Center
- 5. The Davenport Grand, Autograph Collection
- Best Western 6. Plus City Center
- 7. Fairfield Inn & Suites by Marriott Spokane Downtown
- 8. Spokane Club (and gym)
- 9. The Davenport Lusso, Autograph Collection
- 10. Montvale Hotel
- 11. The Historic Davenport, Autograph Collection
- 12. Hotel Ruby
- 13. The Davenport Tower, Autograph Collection
- 14. Ruby2
- 15. Tiki Lodge
- 16. FairBridge Inn
- Express Spokane
- 17. Days Inn Spokane
- 18. Quality Inn Downtown 4th Avenue
- 19. Ramada Downtown Spokane

### **Restaurants**

- 1. David's Pizza at 803 W Mallon Ave
- 2. Flour Mill &
  - Klinkerdagger's Restaurant Sonic Drive-In
- 3. 4. QDoBA Mexican Eats
  - Blaze Pizza
- Chpolte Mexican Grill 6.
- 7. Wendy's

5.

- 8. Taco Bell
- 9.
  - 10. Chili's Grill & Bar
    - 11. Azteca Mexican Restaurants 12. Red Robin Gourmet Burgers
    - 13. MOD Pizza
    - 14. P.F. Chang's
    - 15. Panda Express
    - 16. The Melting Pot
    - 17. Steelhead Bar & Grille
    - 18. Sushi.Com
    - 19. SUBWAY® Restaurants
    - 20. The Old Spaghetti Factory
    - 21. Pizza Hut
    - 22. Steam Plant
    - 23. Arby's
    - 24. Carl's Jr. Green Burrito
    - 25. McDonald's
    - 26. Wild Sage 27. Mizuna
    - 28. Wandering Table
    - 29. Santé
    - 30. Inland Pacific Kitchen
    - 31. Ruins
    - 32. Italian Kitchen
    - 33. My Fresh Basket
    - 34. Bistango
    - 35. Zola
    - 36. Observatory
    - 37. Hogwash
    - 38. The Elk
    - 39. The Onion
    - 40. The Globe
    - 41. Baracho

Anthony's at Spokane Fall