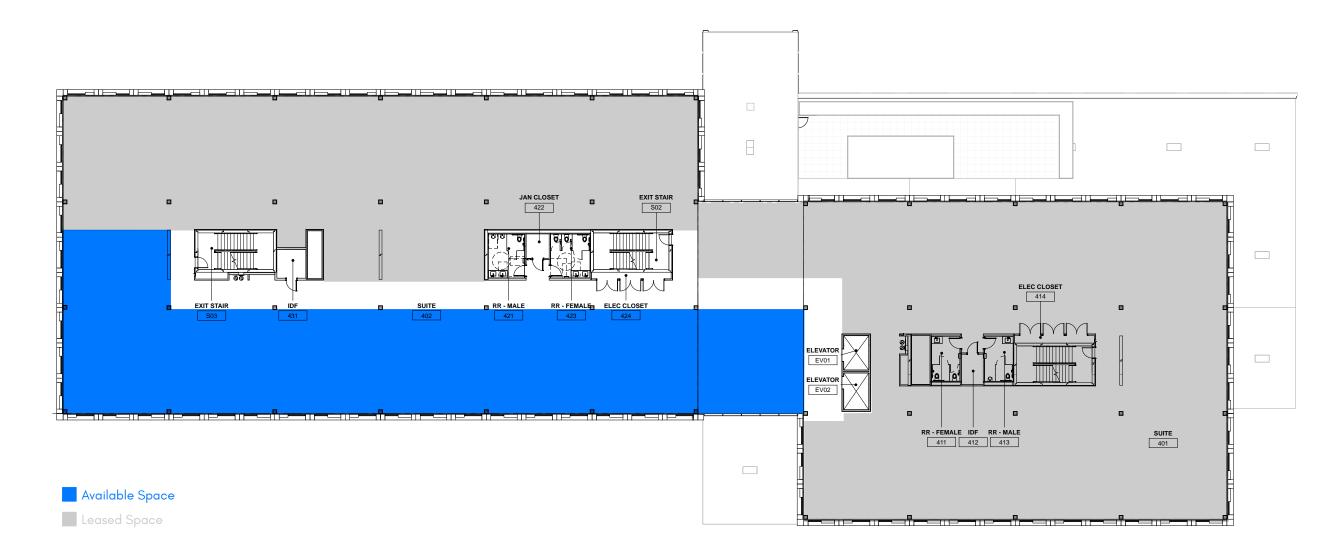

ations efficiency

Spokane is part of the largest healthcare, health sciences and medical education hubs in the nation

 1,100 health-related businesses and 5 major hospitals employ 34,000 people. Well over 20% of Spokane's employment base.

#### Educated work force ready for success

• 5 Universities located within Downtown Spokane

## Central Business District





• More than 11,000 students enrolled in higher education universities

### In the center of innovation

- Spokane's University District provides connections between the healthcare industry center and the institutions of medical education.
- Surrounded by life science companies driving the economy, medical research and scientific breakthroughs.



# Catalyst 601 E Riverside Avenue | Spokane, WA

Fourth Floor Office | 8,387 SF



# Catalyst 601 E Riverside Avenue | Spokane, WA

Fifth Floor Office | 5,930 SF







## **Nearby Amenities**

## Gyms

- 1. YMCA of the Inland
- Northwest Corporate Office 2. Lilac City Fit Body Boot Camp
- 3. Crossfit Spokane
- Kermit M. Rudolf Fitness Center 4.
- CrossFit Dūrātus 5
- Müv Fitness 6.
- Spokane Boxing Gym 7.
- Spokane Club (and gym) 8.
- Wild Walls Climbing Gym 9.
- 10. Farmgirlfit

11.

- A #1 Spokane WA Personal Trainer - Result Guarantee!
- 12. CoreFit Inc. Voted Best Gym Spokane, Washington
- 13. The Union Yoga Studio

#### 2 Hotels

- 1. Hotel RL by Red Lion Spokane at the Park
- 2. Holiday Inn Express Spokane -Downtown
- 3. DoubleTree by Hilton Hotel Spokane City Center
- 4 Courtyard by Marriott Spokane Downtown at the Convention Center
- 5. The Davenport Grand, Au