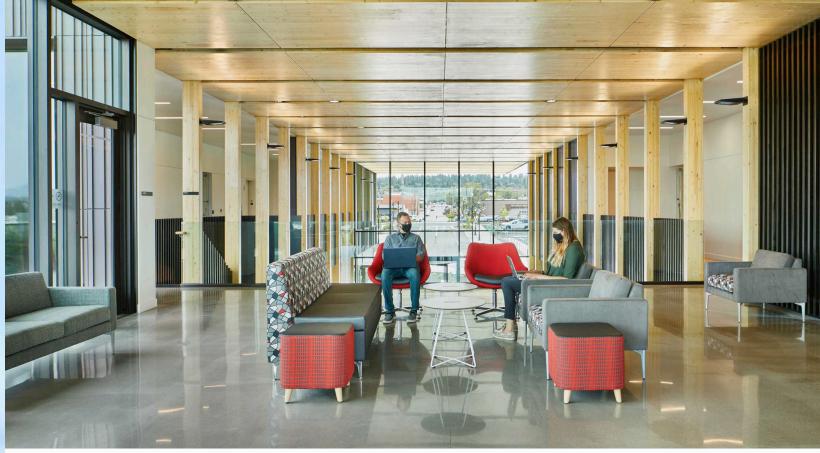

The Catalyst is the anchor building in a planned innovation hub. This dramatic five-story, 159,000-square-foot building will feature two wings around a light-filled collaborative atrium.

## Building Amenities

## MODERN OFFICES SPACE

## FLEXIBLE INCUBATOR SPACE

## COMMON STUDY AREAS