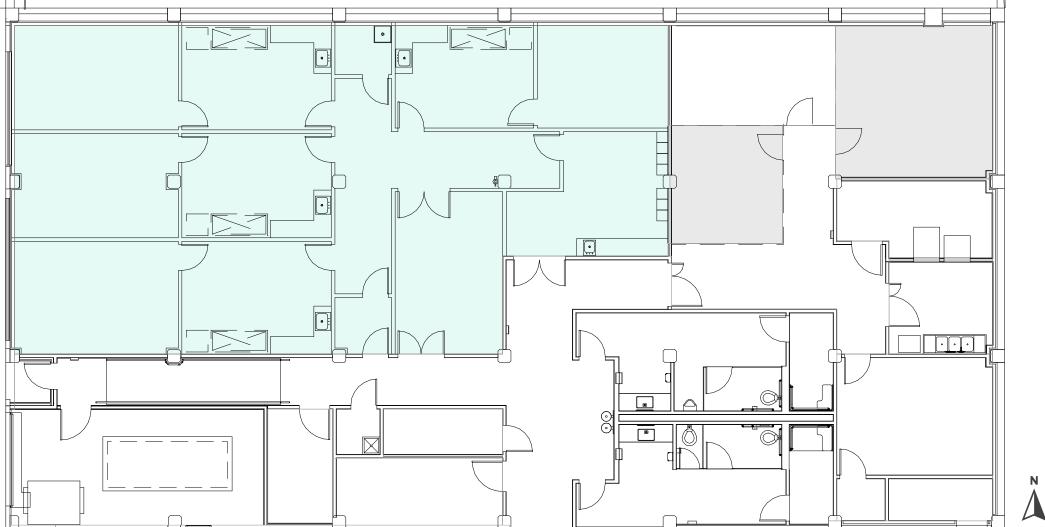

rking and EV charging available





# Scientific Community & Convenient Amenities

219 Terry is a multi-tenant building specializing in first-class laboratory and office space. It is centrally located in the heart of South Lake Union, where science & technology converge. The building is in walking distance to Eastlake or Downtown Seattle and is less than a ten minute drive to Fremont and the U-District.

219 Terry offers a secure, gated parking garage, loading dock and easy access to I-5, SR-99, public transit and designated bike lanes to significantly improve commute times.

| 35+         |
|-------------|
| Restaurants |







4/7 Security Program



Near Lake Bike S Union Park Show



Bike Storage with Showers/Lockers

0 0

Nearby

Transit



### Basement 3,895 SF AVAILABLE 6/1/2023



Office

Lab: 40% of premises

## Floor 1 8,684 SF AVAILABLE 6/1/2023



Office

Lab: 40% of premises



#### Floor 2 7,276 SF AVAILABLE 6/1/2023

t.

Office

Lab: 50% of premises

N





Office

Ν

Δ

Lab: 40% of premises













219 Terry Avenue N | Seattle, WA 98109

LEASING CONTACTS

Cavan O'Keefe (206) 395-2903 cavan.okeefe@nmrk.com

Jesse Ottele (206) 452-4529 jesse.ottele@nmrk.com

Daniel Seger (206) 487-5163 daniel.seger@nmrk.com





The distributor of this communication is performing acts for which a real estate license is required. The information contained herein has been obtained from sources deemed reliable but has not been verified and no guarantee, warranty or representation, either express or implied, is made with respect to such information. Terms of sale or lease a