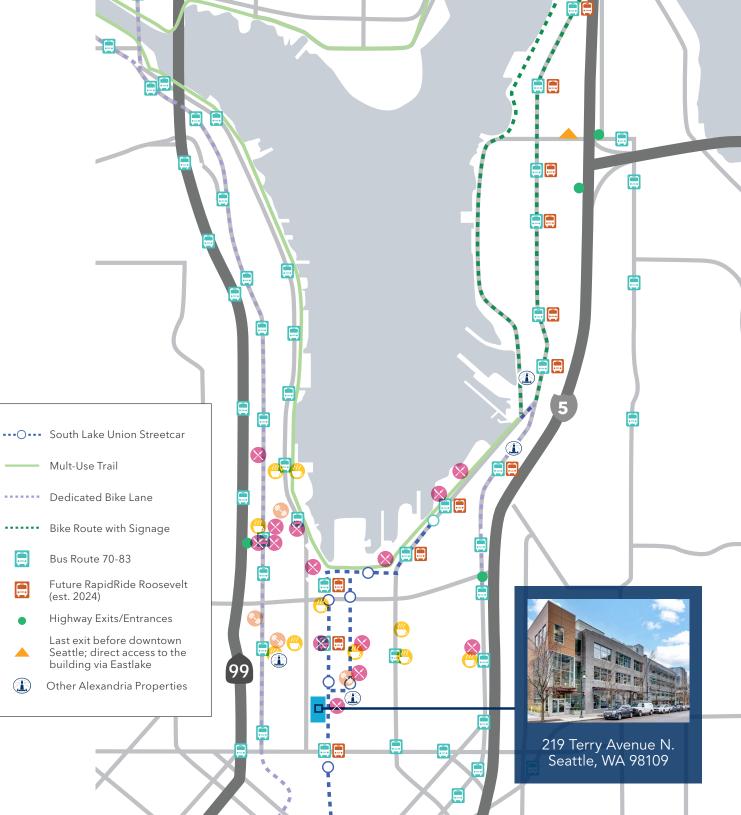

# Scientific Community & Convenient Amenities

219 Terry is a multi-tenant building specializing in first-class laboratory and office space. It is centrally located in the heart of South Lake Union, where science & technology converge. The building is in walking distance to Eastlake or Downtown Seattle and is less than a ten minute drive to Fremont and the U-District.

219 Terry offers a secure, gated parking garage, loading dock and easy access to I-5, SR-99, public transit and designated bike lanes to significantly improve commute times.

| 35+         |
|-------------|
| Restaurants |

4/7 Security Program

Near Lake Bike S Union Park Show

Bike Storage with Showers/Lockers

0 0

Nearby

Transit