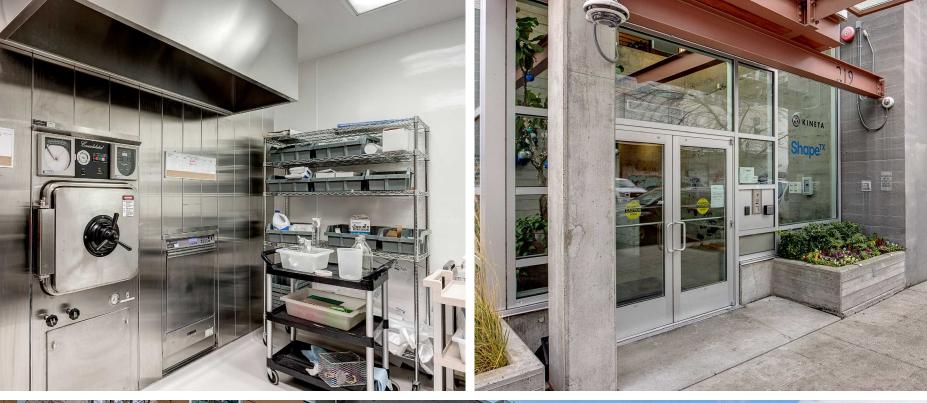

### 219 Terry Highlights

- Building fully renovated in 2010
- Recently renovated office areas with Class A finishes and upgraded LED lighting
- Gas manifold system with full distribution located on the first floor
- Dock loading door with leveler located off Terry Ave
- Common area glass wash system
- BSL2 Vivarium space in the basement
- Secured parking and EV charging available