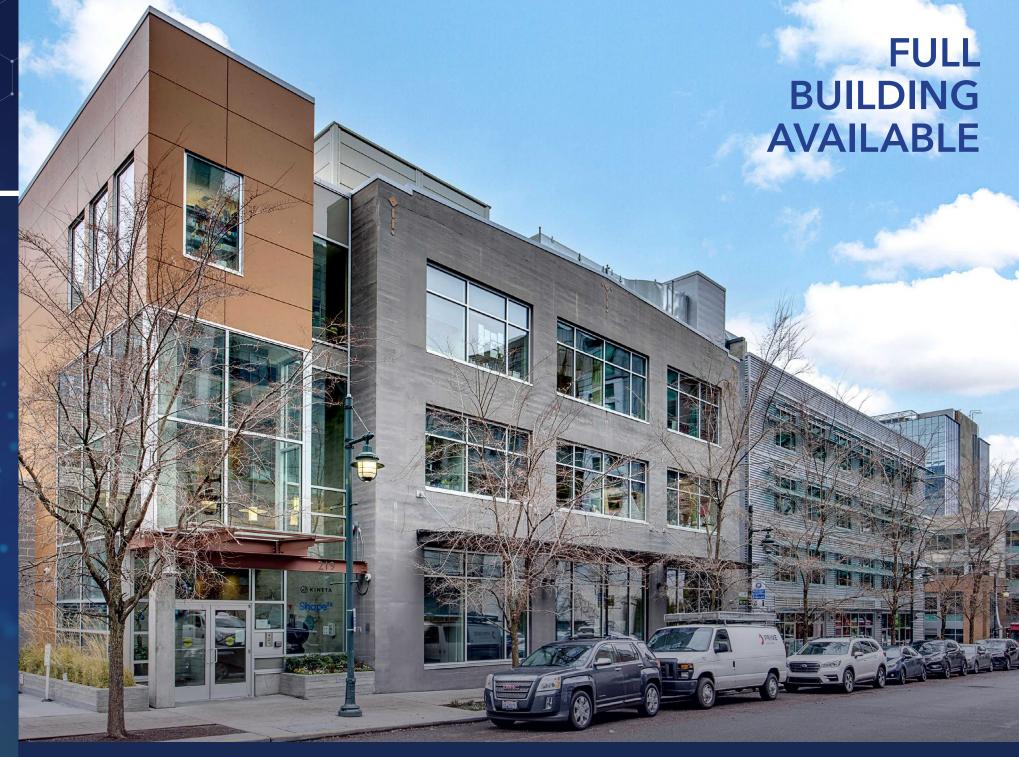

### 31,797 SF AVAILABLE

FIRST-CLASS LABORATORY AND OFFICE IN SOUTH LAKE UNION

# Scientific Community & Convenient Amenities

219 Terry is a multi-tenant building specializing in first-class laboratory and office space. It is centrally located in the heart of South Lake Union, where science & technology converge. The building is in walking distance to Eastlake or Downtown Seattle and is less than a ten minute drive to Fremont and the U-District.