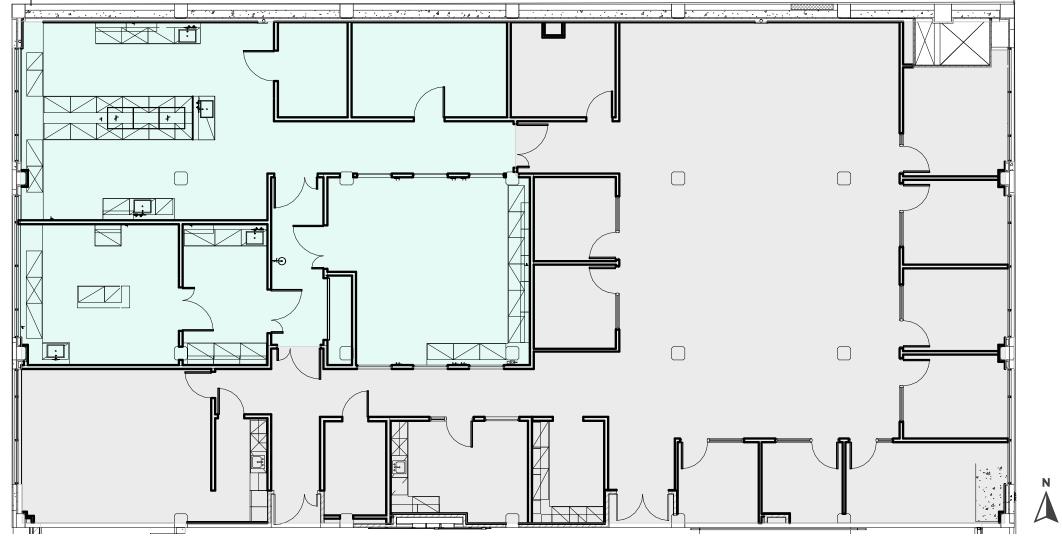

Amenities

219 Terry is a multi-tenant building specializing in first-class laboratory and office space. It is centrally located in the heart of South Lake Union, where science & technology converge. The building is in walking distance to Eastlake or Downtown Seattle and is less than a ten minute drive to Fremont and the U-District.

219 Terry offers a secure, gated parking garage, loading dock and easy access to I-5, SR-99, public transit and designated bike lanes to significantly improve commute times.

| 35+         |
|-------------|
| Restaurants |







4/7 Security Program



Near Lake Bike S Union Park Show



Bike Storage with Showers/Lockers

0 0

Nearby

Transit



### Basement 3,895 SF AVAILABLE 6/1/2023



Office

Lab: 40% of premises

## Floor 1 8,684 SF AVAILABLE 6/1/2023



Office

Lab: 40% of premises



#### Floor 2 7,276 SF AVAILABLE 6/1/2023

t.

Office

Lab: 50% of premises

N





Office

Ν

Δ

Lab: 40% of premises













219 Terry Avenue N | Seattle, WA 98109

LEASING CONTACTS

Cavan O'Keefe (206) 395-2903 cavan.okeefe@nmrk.com

Jesse Ottele (206) 452-4529 jesse.ottele@nmrk.com

Daniel Seger (206) 487-5163 daniel.seger@nmrk.com





The distributor of this communication is performing acts for which a real estate license is required. The information contained herein has been obtained from sources deemed reliable but has not been verified and no guarantee, warranty or representation, either express or implied, is made with respect to such information. Terms of sale or lease and availability are subject to change or withdrawal without notice.