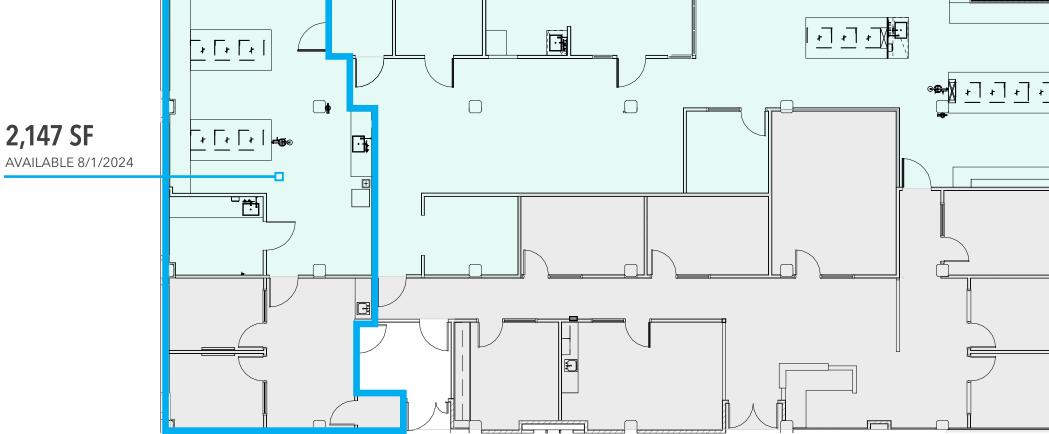

#### Floor 2 7,276 SF AVAILABLE 6/1/2023

t.

Office

Lab: 50% of premises

N

Office

Ν

Δ

Lab: 40% of premises

219 Terry Avenue N | Seattle, WA 98109

LEASING CONTACTS

Cavan O'Keefe (206) 395-2903 cavan.okeefe@nmrk.com

Jesse Ottele (206) 452-4529 jesse.ottele@nmrk.com

Daniel Seger (206) 487-5163 daniel.seger@nmrk.com