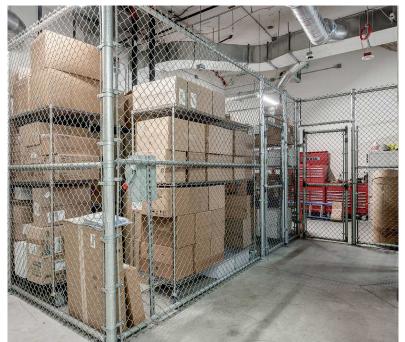

### 219 Terry Highlights

- Building fully renovated in 2010
- Recently renovated office areas with Class A finishes and upgraded LED lighting
- Gas manifold system with full distribution located on the first floor
- Dock loading door with leveler located off Terry Ave
- Common area glass wash system
- BSL2 Vivarium space in the basement
- Secured parking and EV charging available