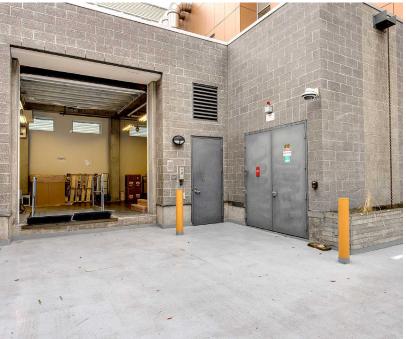

### 219 Terry Highlights

- Building fully renovated in 2010
- Recently renovated office areas with Class A finishes and upgraded LED lighting
- Gas manifold system with full distribution located on the first floor
- Dock loading door with leveler located off Terry Ave
- Common area glass wash system
- BSL2 Vivarium space in the basement
- Secured parking and EV charging available

219 Terry offers a secure, gated parking garage, loading dock and easy access to I-5, SR-99, public transit and designated bike lanes to significantly improve commute times.

| 35+         |
|-------------|
| Restaurants |